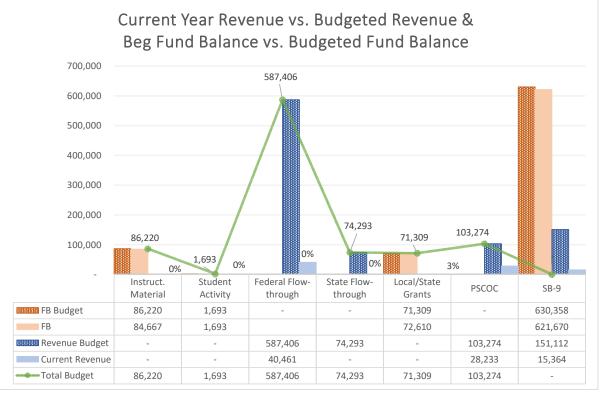

| Accounts Payable | \$684.67    |
| 11/17/2021 | 19909        | Tat, Le                        | FINGERPRITING/BACKGROUND<br>REIMBURSEMENT, SUBSTITUTE LICENSE | Accounts Payable | \$94.00     |
| 11/17/2021 | 19909        | Tat, Le                        | FINGERPRITING/BACKGROUND<br>REIMBURSEMENT                     | Accounts Payable | \$44.00     |
| 11/17/2021 | 19910        | Unified Office Services        | Copier paper                                                  | Accounts Payable | \$874.75    |
| Sub Total  |              |                                |                                                               |                  | \$99,684.67 |

12/3/2021 1:36:19 PM Page 20 Page 11 of 51

Expenditure Analytical Review November 30, 2021



























# Balance Sheet Report

Cycle: FY21-22; Fund Class: [All]; Fund Columns: [All Non-Zero Funds]; Account Expression: [All]; Balance Date: 11/30/2021; Detail: No; Created On: 12/3/2021 1:38:22 PM

| Description 11000 14000 21000 23001 23002 23003 24101 24106 24174 2419 |                |             |              |            |          |            |               | 24400         |            |               |
|------------------------------------------------------------------------|----------------|-------------|--------------|------------|----------|------------|---------------|---------------|------------|---------------|
| •                                                                      |                |             |              |            |          |