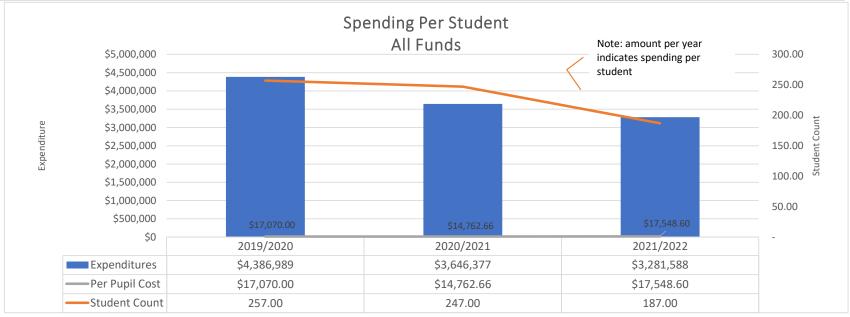

| Accounts Payable | \$684.67    |
| 11/17/2021 | 19909        | Tat, Le                        | FINGERPRITING/BACKGROUND<br>REIMBURSEMENT, SUBSTITUTE LICENSE | Accounts Payable | \$94.00     |
| 11/17/2021 | 19909        | Tat, Le                        | FINGERPRITING/BACKGROUND<br>REIMBURSEMENT                     | Accounts Payable | \$44.00     |
| 11/17/2021 | 19910        | Unified Office Services        | Copier paper                                                  | Accounts Payable | \$874.75    |
| Sub Total  |              |                                |                                                               |                  | \$99,684.67 |

12/3/2021 1:36:19 PM Page 20 Page 11 of 51

Expenditure Analytical Review November 30, 2021



























# Balance Sheet Report

Cycle: FY21-22; Fund Class: [All]; Fund Columns: [All Non-Zero Funds]; Account Expression: [All]; Balance Date: 11/30/2021; Detail: No; Created On: 12/3/2021 1:38:22 PM

| Description 11000 14000 21000 23001 23002 23003 24101 24106 24174 2419 |                |             |              |            |          |            |               | 24400         |            |               |
|------------------------------------------------------------------------|----------------|-------------|--------------|------------|----------|------------|---------------|---------------|------------|---------------|
| •                                                                      |                |             |              |            |          |