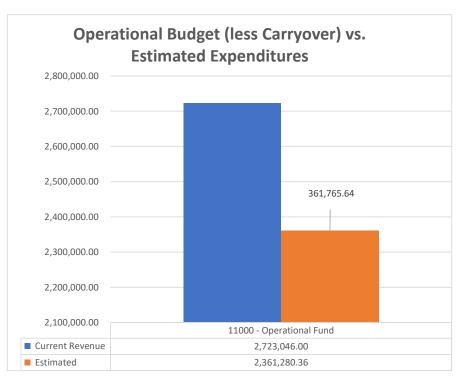

| Accounts Payable | \$684.67    |
| 11/17/2021 | 19909        | Tat, Le                        | FINGERPRITING/BACKGROUND<br>REIMBURSEMENT, SUBSTITUTE LICENSE | Accounts Payable | \$94.00     |
| 11/17/2021 | 19909        | Tat, Le                        | FINGERPRITING/BACKGROUND<br>REIMBURSEMENT                     | Accounts Payable | \$44.00     |
| 11/17/2021 | 19910        | Unified Office Services        | Copier paper                                                  | Accounts Payable | \$874.75    |
| Sub Total  |              |                                |                                                               |                  | \$99,684.67 |

12/3/2021 1:36:19 PM Page 20 Page 11 of 51

Expenditure Analytical Review November 30, 2021



























# Balance Sheet Report

Cycle: FY21-22; Fund Class: [All]; Fund Columns: [All Non-Zero Funds]; Account Expression: [All]; Balance Date: 11/30/2021; Detail: No; Created On: 12/3/2021 1:38:22 PM

| Description 11000 14000 21000 23001 23002 23003 24101 24106 24174 2419 |                |             |              |            |          |            |               | 24400         |            |               |
|------------------------------------------------------------------------|----------------|-------------|--------------|------------|----------|------------|---------------|---------------|------------|---------------|
| •                                                                      |                |             |              |            |          |            |