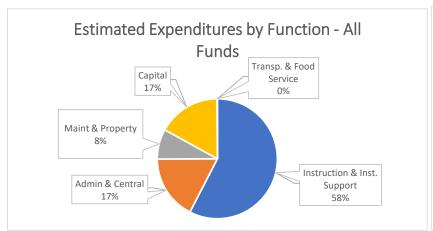

| Accounts Payable | \$684.67    |
| 11/17/2021 | 19909        | Tat, Le                        | FINGERPRITING/BACKGROUND<br>REIMBURSEMENT, SUBSTITUTE LICENSE | Accounts Payable | \$94.00     |
| 11/17/2021 | 19909        | Tat, Le                        | FINGERPRITING/BACKGROUND<br>REIMBURSEMENT                     | Accounts Payable | \$44.00     |
| 11/17/2021 | 19910        | Unified Office Services        | Copier paper                                                  | Accounts Payable | \$874.75    |
| Sub Total  |              |                                |                                                               |                  | \$99,684.67 |

12/3/2021 1:36:19 PM Page 20 Page 11 of 51

Expenditure Analytical Review November 30, 2021



























# Balance Sheet Report

Cycle: FY21-22; Fund Class: [All]; Fund Columns: [All Non-Zero Funds]; Account Expression: [All]; Balance Date: 11/30/2021; Detail: No; Created On: 12/3/2021 1:38:22 PM

| Description 11000 14000 21000 23001 23002 23003 24101 24106 24174 2419 |                |             |              |            |          |            |               | 24400         |            |               |
|------------------------------------------------------------------------|----------------|-------------|--------------|------------|----------|------------|---------------|---------------|------------|---------------|
| •                                                                      |                |             |              |            |          |