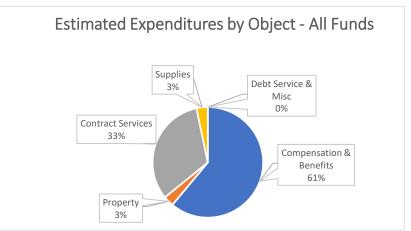

| Accounts Payable | \$684.67    |
| 11/17/2021 | 19909        | Tat, Le                        | FINGERPRITING/BACKGROUND<br>REIMBURSEMENT, SUBSTITUTE LICENSE | Accounts Payable | \$94.00     |
| 11/17/2021 | 19909        | Tat, Le                        | FINGERPRITING/BACKGROUND<br>REIMBURSEMENT                     | Accounts Payable | \$44.00     |
| 11/17/2021 | 19910        | Unified Office Services        | Copier paper                                                  | Accounts Payable | \$874.75    |
| Sub Total  |              |                                |                                                               |                  | \$99,684.67 |

12/3/2021 1:36:19 PM Page 20 Page 11 of 51

Expenditure Analytical Review November 30, 2021



























# Balance Sheet Report

Cycle: FY21-22; Fund Class: [All]; Fund Columns: [All Non-Zero Funds]; Account Expression: [All]; Balance Date: 11/30/2021; Detail: No; Created On: 12/3/2021 1:38:22 PM

| Description 11000 14000 21000 23001 23002 23003 24101 24106 24174 2419 |                |             |              |            |          |            |               | 24400         |            |               |
|------------------------------------------------------------------------|----------------|-------------|--------------|------------|----------|------------|---------------|---------------|------------|---------------|
| •                                                                      |                |             |              |            |          |            |