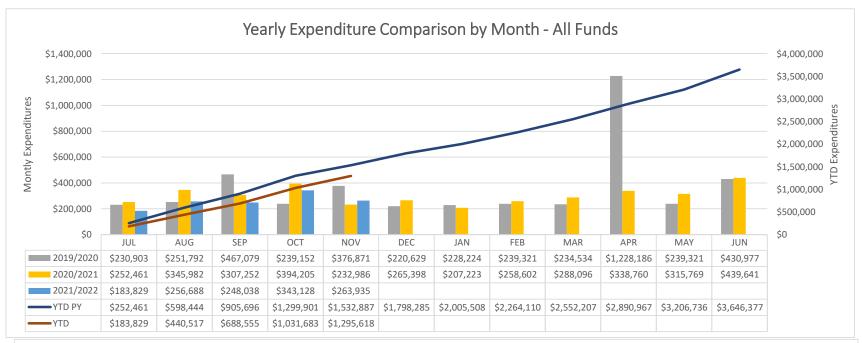

| Accounts Payable | \$684.67    |
| 11/17/2021 | 19909        | Tat, Le                        | FINGERPRITING/BACKGROUND<br>REIMBURSEMENT, SUBSTITUTE LICENSE | Accounts Payable | \$94.00     |
| 11/17/2021 | 19909        | Tat, Le                        | FINGERPRITING/BACKGROUND<br>REIMBURSEMENT                     | Accounts Payable | \$44.00     |
| 11/17/2021 | 19910        | Unified Office Services        | Copier paper                                                  | Accounts Payable | \$874.75    |
| Sub Total  |              |                                |                                                               |                  | \$99,684.67 |

12/3/2021 1:36:19 PM Page 20 Page 11 of 51

Expenditure Analytical Review November 30, 2021



























# Balance Sheet Report

Cycle: FY21-22; Fund Class: [All]; Fund Columns: [All Non-Zero Funds]; Account Expression: [All]; Balance Date: 11/30/2021; Detail: No; Created On: 12/3/2021 1:38:22 PM

| Description 11000 14000 21000 23001 23002 23003 24101 24106 24174 2419 |                |             |              |            |          |            |               | 24400         |            |               |
|------------------------------------------------------------------------|----------------|-------------|--------------|------------|----------|------------|---------------|---------------|------------|---------------|
| •                                                                      |                |             |              |            |          |