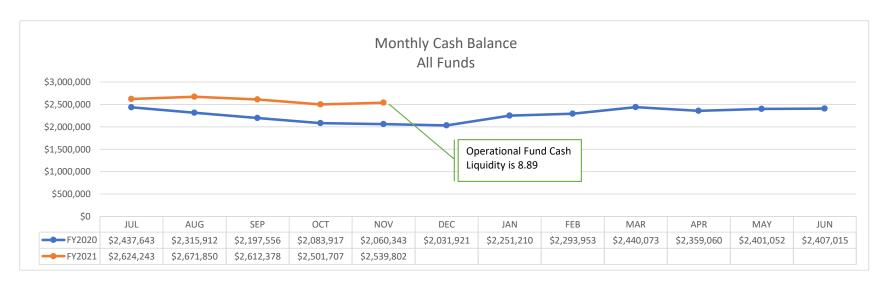

| Accounts Payable | \$684.67    |
| 11/17/2021 | 19909        | Tat, Le                        | FINGERPRITING/BACKGROUND<br>REIMBURSEMENT, SUBSTITUTE LICENSE | Accounts Payable | \$94.00     |
| 11/17/2021 | 19909        | Tat, Le                        | FINGERPRITING/BACKGROUND<br>REIMBURSEMENT                     | Accounts Payable | \$44.00     |
| 11/17/2021 | 19910        | Unified Office Services        | Copier paper                                                  | Accounts Payable | \$874.75    |
| Sub Total  |              |                                |                                                               |                  | \$99,684.67 |

12/3/2021 1:36:19 PM Page 20 Page 11 of 51

Expenditure Analytical Review November 30, 2021



























# Balance Sheet Report

Cycle: FY21-22; Fund Class: [All]; Fund Columns: [All Non-Zero Funds]; Account Expression: [All]; Balance Date: 11/30/2021; Detail: No; Created On: 12/3/2021 1:38:22 PM

| Description 11000 14000 21000 23001 23002 23003 24101 24106 24174 2419 |                |             |              |            |          |            |               | 24400         |            |               |
|------------------------------------------------------------------------|----------------|-------------|--------------|------------|----------|------------|---------------|---------------|------------|---------------|
| •                                                                      |                |             |              |            |          |            |