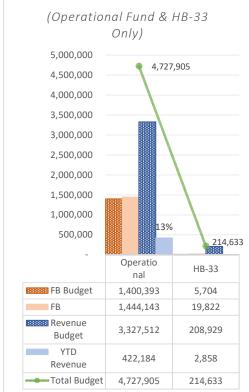

| Primary Sort Element<br>11000                     | Secondary Sort Function:0000 -         |                   |                  |                  |                  |                  |                  |                  |
|---------------------------------------------------|----------------------------------------|-------------------|------------------|------------------|------------------|------------------|------------------|------------------|
| Account Code                                      | Revenue/Balance Sheet Description      | Adopted<br>Budget | Current Budget   | Actuals          | YTD Actuals      | Encumbrance      | Projected        | YTD Available    |
| 11000-0000-11012-0000-<br>001749-0000-00000-00000 | Cash                                   | \$0.00            | \$0.00           | \$1,702,213.45   | \$1,702,213.45   | \$0.00           | \$1,702,213.45   | (\$1,702,213.45) |
| 11000-0000-13041-0000-<br>001749-0000-00000-00000 | Other Accounts<br>Receivable           | \$0.00            | \$0.00           | \$343.00         | \$343.00         | \$0.00           | \$343.00         | (\$343.00)       |
| 11000-0000-21011-0000-<br>001749-0000-00000-00000 | Accounts Payable                       | \$0.00            | \$0.00           | \$0.00           | \$0.00           | \$0.00           | \$0.00           | \$0.00           |
| 11000-0000-23011-0000-<br>001749-0000-00000-00000 | Accrued Salaries and Benefits          | \$0.00            | \$0.00           | \$0.00           | \$17,659.17      | \$0.00           | \$17,659.17      | (\$17,659.17)    |
| 11000-0000-23138-0000-<br>001749-0000-00000-00000 | Disability                             | \$0.00            | \$0.00           | (\$258.36)       | (\$200.94)       | \$0.00           | (\$200.94)       | \$200.94         |
| 11000-0000-23141-0000-<br>001749-0000-00000-00000 | Federal Income Tax                     | \$0.00            | \$0.00           | \$0.00           | \$1,202.87       | \$0.00           | \$1,202.87       | (\$1,202.87)     |
| 11000-0000-23142-0000-<br>001749-0000-00000-00000 | State Income Tax                       | \$0.00            | \$0.00           | (\$1,961.84)     | (\$1,335.43)     | \$0.00           | (\$1,335.43)     | \$1,335.43       |
| 11000-0000-23143-0000-<br>001749-0000-00000-00000 | FICA                                   | \$0.00            | \$0.00           | \$0.00           | \$3,286.10       | \$0.00           | \$3,286.10       | (\$3,286.10)     |
| 11000-0000-23144-0000-<br>001749-0000-00000-00000 | Medicare (Employee)                    | \$0.00            | \$0.00           | \$0.00           | \$384.27         | \$0.00           | \$384.27         | (\$384.27)       |
| 11000-0000-23147-0000-<br>001749-0000-00000-00000 | Voluntary Deductions                   | \$0.00            | \$0.00           | (\$631.48)       | \$201.30         | \$0.00           | \$201.30         | (\$201.30)       |
| 11000-0000-23148-0000-<br>001749-0000-00000-00000 | Direct Deposit                         | \$0.00            | \$0.00           | \$0.00           | \$0.00           | \$0.00           | \$0.00           | \$0.00           |
| 11000-0000-23154-0000-<br>001749-0000-00000-00000 | Medicare (Employer)                    | \$0.00            | \$0.00           | \$0.00           | \$384.27         | \$0.00           | \$384.27         | (\$384.27)       |
| 11000-0000-23224-0000-<br>001749-0000-00000-00000 | Education Retirement                   | \$0.00            | \$0.00           | (\$17,575.12)    | (\$9,565.06)     | \$0.00           | (\$9,565.06)     | \$9,565.06       |
| 11000-0000-23225-0000-<br>001749-0000-00000-00000 | Health Insurance                       | \$0.00            | \$0.00           | (\$17,131.99)    | (\$10,781.26)    | \$0.00           | (\$10,781.26)    | \$10,781.26      |
| 11000-0000-23226-0000-<br>001749-0000-00000-00000 | Unemployment<br>Insurance              | \$0.00            | \$0.00           | (\$91.13)        | (\$50.84)        | \$0.00           | (\$50.84)        | \$50.84          |
| 11000-0000-23245-0000-<br>001749-0000-00000-00000 | Retiree Health Care                    | \$0.00            | \$0.00           | (\$2,021.58)     | (\$1,158.72)     | \$0.00           | (\$1,158.72)     | \$1,158.72       |
| 11000-0000-32000-0000-<br>001749-0000-00000-00000 | Fund Balances                          | (\$1,400,393.00)  | (\$1,400,393.00) | \$0.00           | \$0.00           | \$0.00           | \$0.00           | (\$1,400,393.00) |
| 11000-0000-32013-0000-<br>001749-0000-00000-00000 | Reserve for<br>Encumbrances            | \$0.00            | \$0.00           | \$0.00           | \$0.00           | (\$3,266,584.64) | (\$3,266,584.64) | \$3,266,584.64   |
| 11000-0000-32300-0000-<br>001749-0000-00000-00000 | Unreserved Fund<br>Balance             | \$0.00            | \$0.00           | (\$1,444,142.73) | (\$1,444,142.73) | \$0.00           | (\$1,444,142.73) | \$1,444,142.73   |
| 11000-0000-41980-0000-<br>001749-0000-00000-00000 | Refund of Prior Year<br>Expenditures   | \$0.00            | \$0.00           | (\$10.00)        | (\$10.00)        | \$0.00           | (\$10.00)        | \$10.00          |
| 11000-0000-43101-0000-<br>001749-0000-00000-00000 | State Equalization<br>Guarantee        | (\$3,104,294.58)  | (\$3,104,294.58) | (\$258,691.22)   | (\$258,691.22)   | \$0.00           | (\$258,691.22)   | (\$2,845,603.36) |
| 11000-0000-43215-0000-<br>001749-0000-00000-00000 | Inter-Governmental<br>Contract Revenue | (\$200,000.00)    | (\$200,000.00)   | (\$163,483.01)   | (\$163,483.01)   | \$0.00           | (\$163,483.01)   | (\$36,516.99)    |
| 11000-0000-46100-0000-<br>001749-0000-00000-00000 | Access Board (e-Rate)                  | (\$23,217.00)     | (\$23,217.00)    | \$0.00           | \$0.00           | \$0.00           | \$0.00           | (\$23,217.00)    |
| Sub Total                                         |                                        | (\$4,727,904.58)  | (\$4,727,904.58) | (\$203,442.01)   | (\$163,744.78)   | (\$3,266,584.64) | (\$3,430,329.42) | (\$1,297,575.16) |