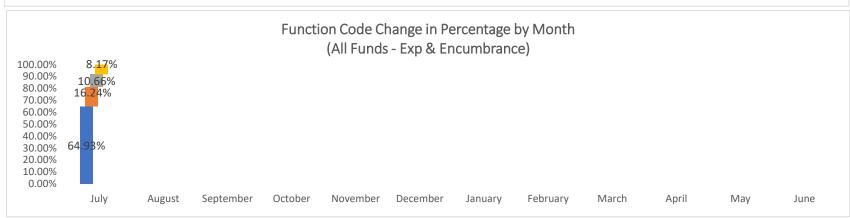

| Payroll Liability | \$199.84     |
| Internal Revenue Service    | 07/21/2023 | EFT          | Federal Withholding                     | Payroll Liability | \$4,138.94   |
| Internal Revenue Service    | 07/21/2023 | EFT          | FICA                                    | Payroll Liability | \$4,741.88   |
| Internal Revenue Service    | 07/21/2023 | EFT          | Medicare                                | Payroll Liability | \$1,108.98   |
| NM Bank & Trust             | 07/21/2023 | EFT          | Direct Deposit                          | Payroll Liability | \$25,245.46  |
| Sub Total                   |            |              |                                         |                   | \$290,102.40 |

Expenditure Analytical Review July 31, 2023































### Balance Sheet Report

Cycle: FY23-24; Fund Class: [All]; Fund Columns: [All Non-Zero Funds]; Account Expression: [All]; Balance Date: 07/31/2023; Detail: No; Created On: 8/11/2023 10:30:44 AM

| Description                                              | 11000          | 14000       | 21000  | 23000    | 23001      | 23002    | 23003      | 24101         | 24106         | 24154        |
|----------------------------------------------------------|----------------|-------------|--------|----------|------------|----------|------------|---------------|---------------|--------------|
| 11012 - Cash                                             | \$1,702,213.45 | \$82,451.42 | \$0.02 | \$494.44 | \$66.67    | \$500.00 | \$1,126.05 | (\$70,062.65) | (\$12,250.37) | \$0.00       |
| 13041 -