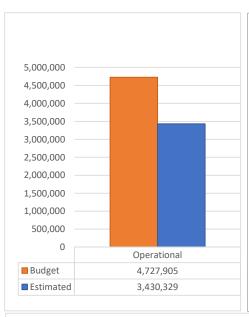

| Primary Sort Element<br>11000                     | Secondary Sort Function:0000 -         |                   |                  |                  |                  |                  |                  |                  |
|---------------------------------------------------|----------------------------------------|-------------------|------------------|------------------|------------------|------------------|------------------|------------------|
| Account Code                                      | Revenue/Balance Sheet Description      | Adopted<br>Budget | Current Budget   | Actuals          | YTD Actuals      | Encumbrance      | Projected        | YTD Available    |
| 11000-0000-11012-0000-<br>001749-0000-00000-00000 | Cash                                   | \$0.00            | \$0.00           | \$1,702,213.45   | \$1,702,213.45   | \$0.00           | \$1,702,213.45   | (\$1,702,213.45) |
| 11000-0000-13041-0000-<br>001749-0000-00000-00000 | Other Accounts<br>Receivable           | \$0.00            | \$0.00           | \$343.00         | \$343.00         | \$0.00           | \$343.00         | (\$343.00)       |
| 11000-0000-21011-0000-<br>001749-0000-00000-00000 | Accounts Payable                       | \$0.00            | \$0.00           | \$0.00           | \$0.00           | \$0.00           | \$0.00           | \$0.00           |
| 11000-0000-23011-0000-<br>001749-0000-00000-00000 | Accrued Salaries and Benefits          | \$0.00            | \$0.00           | \$0.00           | \$17,659.17      | \$0.00           | \$17,659.17      | (\$17,659.17)    |
| 11000-0000-23138-0000-<br>001749-0000-00000-00000 | Disability                             | \$0.00            | \$0.00           | (\$258.36)       | (\$200.94)       | \$0.00           | (\$200.94)       | \$200.94         |
| 11000-0000-23141-0000-<br>001749-0000-00000-00000 | Federal Income Tax                     | \$0.00            | \$0.00           | \$0.00           | \$1,202.87       | \$0.00           | \$1,202.87       | (\$1,202.87)     |
| 11000-0000-23142-0000-<br>001749-0000-00000-00000 | State Income Tax                       | \$0.00            | \$0.00           | (\$1,961.84)     | (\$1,335.43)     | \$0.00           | (\$1,335.43)     | \$1,335.43       |
| 11000-0000-23143-0000-<br>001749-0000-00000-00000 | FICA                                   | \$0.00            | \$0.00           | \$0.00           | \$3,286.10       | \$0.00           | \$3,286.10       | (\$3,286.10)     |
| 11000-0000-23144-0000-<br>001749-0000-00000-00000 | Medicare (Employee)                    | \$0.00            | \$0.00           | \$0.00           | \$384.27         | \$0.00           | \$384.27         | (\$384.27)       |
| 11000-0000-23147-0000-<br>001749-0000-00000-00000 | Voluntary Deductions                   | \$0.00            | \$0.00           | (\$631.48)       | \$201.30         | \$0.00           | \$201.30         | (\$201.30)       |
| 11000-0000-23148-0000-<br>001749-0000-00000-00000 | Direct Deposit                         | \$0.00            | \$0.00           | \$0.00           | \$0.00           | \$0.00           | \$0.00           | \$0.00           |
| 11000-0000-23154-0000-<br>001749-0000-00000-00000 | Medicare (Employer)                    | \$0.00            | \$0.00           | \$0.00           | \$384.27         | \$0.00           | \$384.27         | (\$384.27)       |
| 11000-0000-23224-0000-<br>001749-0000-00000-00000 | Education Retirement                   | \$0.00            | \$0.00           | (\$17,575.12)    | (\$9,565.06)     | \$0.00           | (\$9,565.06)     | \$9,565.06       |
| 11000-0000-23225-0000-<br>001749-0000-00000-00000 | Health Insurance                       | \$0.00            | \$0.00           | (\$17,131.99)    | (\$10,781.26)    | \$0.00           | (\$10,781.26)    | \$10,781.26      |
| 11000-0000-23226-0000-<br>001749-0000-00000-00000 | Unemployment<br>Insurance              | \$0.00            | \$0.00           | (\$91.13)        | (\$50.84)        | \$0.00           | (\$50.84)        | \$50.84          |
| 11000-0000-23245-0000-<br>001749-0000-00000-00000 | Retiree Health Care                    | \$0.00            | \$0.00           | (\$2,021.58)     | (\$1,158.72)     | \$0.00           | (\$1,158.72)     | \$1,158.72       |
| 11000-0000-32000-0000-<br>001749-0000-00000-00000 | Fund Balances                          | (\$1,400,393.00)  | (\$1,400,393.00) | \$0.00           | \$0.00           | \$0.00           | \$0.00           | (\$1,400,393.00) |
| 11000-0000-32013-0000-<br>001749-0000-00000-00000 | Reserve for<br>Encumbrances            | \$0.00            | \$0.00           | \$0.00           | \$0.00           | (\$3,266,584.64) | (\$3,266,584.64) | \$3,266,584.64   |
| 11000-0000-32300-0000-<br>001749-0000-00000-00000 | Unreserved Fund<br>Balance             | \$0.00            | \$0.00           | (\$1,444,142.73) | (\$1,444,142.73) | \$0.00           | (\$1,444,142.73) | \$1,444,142.73   |
| 11000-0000-41980-0000-<br>001749-0000-00000-00000 | Refund of Prior Year<br>Expenditures   | \$0.00            | \$0.00           | (\$10.00)        | (\$10.00)        | \$0.00           | (\$10.00)        | \$10.00          |
| 11000-0000-43101-0000-<br>001749-0000-00000-00000 | State Equalization<br>Guarantee        | (\$3,104,294.58)  | (\$3,104,294.58) | (\$258,691.22)   | (\$258,691.22)   | \$0.00           | (\$258,691.22)   | (\$2,845,603.36) |
| 11000-0000-43215-0000-<br>001749-0000-00000-00000 | Inter-Governmental<br>Contract Revenue | (\$200,000.00)    | (\$200,000.00)   | (\$163,483.01)   | (\$163,483.01)   | \$0.00           | (\$163,483.01)   | (\$36,516.99)    |
| 11000-0000-46100-0000-<br>001749-0000-00000-00000 | Access Board (e-Rate)                  | (\$23,217.00)     | (\$23,217.00)    | \$0.00           | \$0.00           | \$0.00           | \$0.00           | (\$23,217.00)    |
| Sub Total                                         |                                        | (\$4,727,904.58)  | (\$4,727,904.58) | (\$203,442.01)   | (\$163,744.78)   | (\$3,266,584.64) | (\$3,430,329.42) | (\$1,297,575.16) |