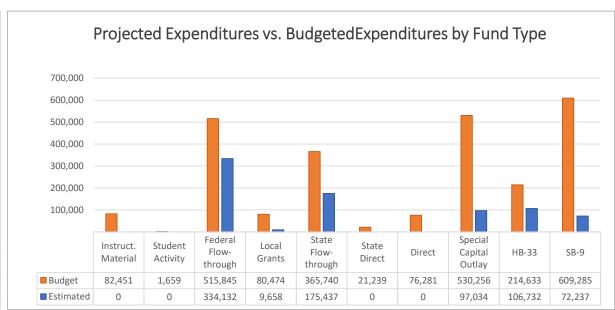

| Description                                         | 11000 - Operational | 14000 -       | 21000 - Food | 23000 - Non-  | 23001 -    | 23002 - AGC | 23003 - ACE |
|-----------------------------------------------------|---------------------|---------------|--------------|---------------|------------|-------------|-------------|
|                                                     |                     | Instructional | Services     | Instructional | Skills USA | Opportunity | Store Fund  |
|                                                     | 20.00               | 40.00         | 40.00        | 40.00         | 40.00      |             |             |
| 41110 - Ad Valorem Taxes - School District          | \$0.00              | \$0.00        | \$0.00       | ·             |            | ·           | \$0.00      |
| 41980 - Refund of Prior Year's Expenditures         | \$10.00             | \$0.00        | \$0.00       | \$0.00        | \$0.00     | \$0.00      | \$0.00      |
| 41924 -                                             | \$0.00              | \$0.00        | \$0.00       | \$0.00        | \$0.00     | \$0.00      | \$0.00      |
| 43101 - State Equalization Guarantee                | \$258,691.22        | \$0.00        | \$0.00       | \$0.00        | \$0.00     | \$0.00      | \$0.00      |
| 43202 - State Flow-through Grant                    | \$0.00              | \$0.00        | \$0.00       | \$0.00        | \$0.00     | \$0.00      | \$0.00      |
| 43203 - State Direct Grants                         | \$0.00              | \$0.00        | \$0.00       | \$0.00        | \$0.00     | \$0.00      | \$0.00      |
| 43209 - PSCOC Awards                                | \$0.00              | \$0.00        | \$0.00       | \$0.00        | \$0.00     | \$0.00      | \$0.00      |
| 43214 - Inter-Governmental Contract Revenue/REC     | \$0.00              | \$0.00        | \$0.00       | \$0.00        | \$0.00     | \$0.00      | \$0.00      |
| 43215 - Inter-Governmental Contract Revenue         | \$163,483.01        | \$0.00        | \$0.00       | \$0.00        | \$0.00     | \$0.00      | \$0.00      |
| 43204 - Prior Year Balances                         | \$0.00              | \$0.00        | \$0.00       | \$0.00        | \$0.00     | \$0.00      | \$0.00      |
| Total Revenue                                       | \$422,184.23        | \$0.00        | \$0.00       | \$0.00        | \$0.00     | \$0.00      | \$0.00      |
| 1000 - Instruction                                  | \$16,046.15         | \$0.00        | \$0.00       | \$0.00        | \$0.00     | \$0.00      | \$0.00      |
| 2100 - Support Services-Students                    | \$61,273.13         | \$0.00        | \$0.00       | \$0.00        | \$0.00     | \$0.00      | \$0.00      |
| 2300 - Support Services-General Administration      | \$16,264.82         | \$0.00        | \$0.00       | \$0.00        | \$0.00     | \$0.00      | \$0.00      |
| 2400 - Support Services-School Administration       | \$15,557.06         | \$0.00        | \$0.00       | \$0.00        | \$0.00     | \$0.00      | \$0.00      |
| 2500 - Central Services                             | \$8,353.42          | \$0.00        | \$0.00       | \$0.00        | \$0.00     | \$0.00      | \$0.00      |
| 2600 - Operation & Maintenance of Plant             | \$85,947.43         | \$0.00        | \$0.00       | \$0.00        | \$0.00     | \$0.00      | \$0.00      |
| 4000 - Capital Outlay                               | \$0.00              | \$0.00        | \$0.00       | \$0.00        | \$0.00     | \$0.00      | \$0.00      |
| Total Expenditure                                   | \$203,442.01        | \$0.00        | \$0.00       | \$0.00        | \$0.00     | \$0.00      | \$0.00      |
| Total Other Financing Sources (Uses)                | \$0.00              | \$0.00        | \$0.00       | \$0.00        | \$0.00     | \$0.00      | \$0.00      |
| Excess (deficiency) of revenues and other financing |                     |               |              |               |            |             |             |
| sources over expenditures and other financing uses  | \$218,742.22        | \$0.00        | \$0.00       | \$0.00        | \$0.00     | \$0.00      | \$0.00      |
| Fund Balance, Beginning of year                     | \$1,444,142.73      | \$82,451.42   | \$0.02       | \$494.44      | \$66.67    | \$500.00    | \$1,126.05  |
| Fund Balance, End of year                           | \$1,662,884.95      | \$82,451.42   | \$0.02       | \$494.44      | \$66.67    | \$500.00    | \$1,126.05  |

| Description                                         | 24101 - Title I - | 24106 -       | 24154 -           |              | 24308 - CRSSA, | 24309 -      | 24330 -        |
|-----------------------------------------------------|-------------------|---------------|-------------------|--------------|----------------|--------------|----------------|
|                                                     | IASA              | Entitlement   | Teacher/Principal | Perkins      | ESSER II       | CRRSA - SEL  | ESSER III      |
| 41110 - Ad Valorem Taxes - School District          | \$0.00            | \$0.00        | \$0.00            | \$0.00       | \$0.00         | \$0.00       | \$0.00         |
| 41980 - Refund of Prior Year's Expenditures         | \$0.00            | \$0.00        | \$0.00            | \$0.00       | \$0.00         | \$0.00       | \$0.00         |
| 41924 -                                             | \$0.00            | \$27,495.07   | \$4,000.00        | \$7,919.00   | \$54,805.15    | \$2,997.99   | \$122,790.89   |
| 43101 - State Equalization Guarantee                | \$0.00            | \$0.00        | \$0.00            | \$0.00       | \$0.00         | \$0.00       | \$0.00         |
| 43202 - State Flow-through Grant                    | \$0.00            | \$0.00        | \$0.00            | \$0.00       | \$0.00         | \$0.00       | \$0.00         |
| 43203 - State Direct Grants                         | \$0.00            | \$0.00        | \$0.00            | \$0.00       | \$0.00         | \$0.00       | \$0.00         |
| 43209 - PSCOC Awards                                | \$0.00            | \$0.00        | \$0.00            | \$0.00       | \$0.00         | \$0.00       | \$0.00         |
| 43214 - Inter-Governmental Contract Revenue/REC     | \$0.00            | \$0.00        | \$0.00            | \$0.00       | \$0.00         | \$0.00       | \$0.00         |
| 43215 - Inter-Governmental Contract Revenue         | \$0.00            | \$0.00        | \$0.00            | \$0.00       | \$0.00         | \$0.00       | \$0.00         |
| 43204 - Prior Year Balances                         | \$0.00            | \$0.00        | \$0.00            | \$0.00       | \$0.00         | \$0.00       | \$0.00         |
| Total Revenue                                       | \$0.00            | \$27,495.07   | \$4,000.00        | \$7,919.00   | \$54,805.15    | \$2,997.99   | \$122,790.89   |
| 1000 - Instruction                                  | \$1,106.00        | \$7,412.14    | \$0.00            | \$154.00     | \$0.00         | \$0.00       | \$9,225.00     |
| 2100 - Support Services-Students                    | \$2,394.00        | \$0.00        | \$0.00            | \$0.00       | \$0.00         | \$0.00       | \$204.00       |
| 2300 - Support Services-General Administration      | \$0.00            | \$0.00        | \$0.00            | \$0.00       | \$0.00         | \$0.00       | \$0.00         |
| 2400 - Support Services-School Administration       | \$0.00            | \$0.00        | \$0.00            | \$0.00       | \$0.00         | \$0.00       | \$0.00         |
| 2500 - Central Services                             | \$0.00            | \$0.00        | \$0.00            | \$0.00       | \$0.00         | \$0.00       | \$0.00         |
| 2600 - Operation & Maintenance of Plant             | \$0.00            | \$0.00        | \$0.00            | \$0.00       | \$0.00         | \$0.00       | \$0.00         |
| 4000 - Capital Outlay                               | \$0.00            | \$0.00        | \$0.00            | \$0.00       | \$0.00         | \$0.00       | \$0.00         |
| Total Expenditure                                   | \$3,500.00        | \$7,412.14    | \$0.00            | \$154.00     | \$0.00         | \$0.00       | \$9,429.00     |
| Total Other Financing Sources (Uses)                | \$0.00            | \$0.00        | \$0.00            | \$0.00       | \$0.00         | \$0.00       | \$0.00         |
| Excess (deficiency) of revenues and other financing |                   |               |                   |              |                |              |                |
| sources over expenditures and other financing uses  | (\$3,500.00)      | \$20,082.93   | \$4,000.00        | \$7,765.00   | \$54,805.15    | \$2,997.99   | \$113,361.89   |
| Fund Balance, Beginning of year                     | (\$67,373.46)     | (\$34,926.90) | (\$4,000.00)      | (\$7,919.00) | (\$64,835.83)  | (\$2,997.99) | (\$159,932.17) |
| Fund Balance, End of year                           | (\$70,873.46)     | (\$14,843.97) | \$0.00            | (\$154.00)   | (\$10,030.68)  | \$0.00       | (\$46,570.28)  |

| Description                                         | 26107 -      | 26121 -    | 27109 -     | 27127 -        | 27502 -    | 27552 -        |                | 29102 -     |
|-----------------------------------------------------|--------------|------------|-------------|----------------|------------|----------------|----------------|-------------|
|                                                     | REC/District | Kellogg    | Instruction | Community      | Student    | Innovation     | Schools Covid- | Private Dir |
|                                                     |              |            |             |                |            |                |                |             |
| 41110 - Ad Valorem Taxes - School District          | \$0.00       | \$0.00     | \$0.00      | \$0.00         | \$0.00     | \$0.00         | \$0.00         | \$0.00      |
| 41980 - Refund of Prior Year's Expenditures         | \$0.00       | \$0.00     | \$0.00      | \$0.00         | \$0.00     | \$0.00         | \$0.00         | \$0.00      |
| 41924 -                                             | \$0.00       | \$0.00     | \$0.00      | \$106,960.17   | \$0.00     | \$0.00         | \$0.00         | \$0.00      |
| 43101 - State Equalization Guarantee                | \$0.00       | \$0.00     | \$0.00      | \$0.00         | \$0.00     | \$0.00         | \$0.00         | \$0.00      |
| 43202 - State Flow-through Grant                    | \$0.00       | \$0.00     | \$0.00      | \$0.00         | \$0.00     | \$0.00         | \$0.00         | \$0.00      |
| 43203 - State Direct Grants                         | \$0.00       | \$0.00     | \$0.00      | \$0.00         | \$0.00     | \$0.00         | \$41,819.69    | \$0.00      |
| 43209 - PSCOC Awards                                | \$0.00       | \$0.00     | \$0.00      | \$0.00         | \$0.00     | \$0.00         | \$0.00         | \$0.00      |
| 43214 - Inter-Governmental Contract Revenue/REC     | \$7,942.69   | \$0.00     | \$0.00      | \$0.00         | \$0.00     | \$0.00         | \$0.00         | \$0.00      |
| 43215 - Inter-Governmental Contract Revenue         | \$0.00       | \$0.00     | \$0.00      | \$0.00         | \$0.00     | \$0.00         | \$0.00         | \$0.00      |
| 43204 - Prior Year Balances                         | \$0.00       | \$0.00     | \$0.00      | \$0.00         | \$0.00     | \$241,424.10   | \$0.00         | \$0.00      |
| Total Revenue                                       | \$7,942.69   | \$0.00     | \$0.00      | \$106,960.17   | \$0.00     | \$241,424.10   | \$41,819.69    | \$0.00      |
| 1000 - Instruction                                  | \$610.00     | \$0.00     | \$0.00      | \$0.00         | \$154.00   | \$1,918.80     | \$0.00         | \$0.00      |
| 2100 - Support Services-Students                    | \$0.00       | \$0.00     | \$0.00      | \$6,019.87     | \$0.00     | \$2,997.83     | \$0.00         | \$0.00      |
| 2300 - Support Services-General Administration      | \$0.00       | \$0.00     | \$0.00      | \$0.00         | \$0.00     | \$0.00         | \$0.00         | \$0.00      |
| 2400 - Support Services-School Administration       | \$0.00       | \$0.00     | \$0.00      | \$0.00         | \$0.00     | \$0.00         | \$0.00         | \$0.00      |
| 2500 - Central Services                             | \$0.00       | \$0.00     | \$0.00      | \$0.00         | \$0.00     | \$0.00         | \$0.00         | \$0.00      |
| 2600 - Operation & Maintenance of Plant             | \$0.00       | \$0.00     | \$0.00      | \$0.00         | \$0.00     | \$0.00         | \$0.00         | \$0.00      |
| 4000 - Capital Outlay                               | \$0.00       | \$0.00     | \$0.00      | \$0.00         | \$0.00     | \$0.00         | \$0.00         | \$0.00      |
| Total Expenditure                                   | \$610.00     | \$0.00     | \$0.00      | \$6,019.87     | \$154.00   | \$4,916.63     | \$0.00         | \$0.00      |
| Total Other Financing Sources (Uses)                | \$0.00       | \$0.00     | \$0.00      | \$0.00         | \$0.00     | \$0.00         | \$0.00         | \$0.00      |
| Excess (deficiency) of revenues and other financing |              |            |             |                |            |                |                |             |
| sources over expenditures and other financing uses  | \$7,332.69   | \$0.00     | \$0.00      | \$100,940.30   | (\$154.00) | \$236,507.47   | \$41,819.69    | \$0.00      |
| Fund Balance, Beginning of year                     | (\$7,942.69) | \$2,500.00 | \$0.18      | (\$118,802.54) | \$0.00     | (\$242,281.34) | (\$41,819.69)  | \$62,081.00 |
| Fund Balance, End of year                           | (\$610.00)   | \$2,500.00 | \$0.18      | (\$17,862.24)  | (\$154.00) | (\$5,773.87)   | \$0.00         | \$62,081.00 |

| Description                                         | 31200 - Public | 31400 - Special   | 31600 -     | 31700 - Capital | 31701 - Capital | 31703 - SB-9  | Total          |
|-----------------------------------------------------|----------------|-------------------|-------------|-----------------|-----------------|---------------|----------------|
|                                                     | School         | Capital Outlay-St | Capital     | Improvements    | Improvements    | Special Funds |                |
| 41110 - Ad Valorem Taxes - School District          | \$0.00         | \$0.00            | \$2,858.36  | \$0.00          | \$1,444.84      | \$0.00        | \$4,303.20     |
| 41980 - Refund of Prior Year's Expenditures         | \$0.00         | \$0.00            | \$0.00      | \$0.00          | \$0.00          | \$0.00        | \$10.00        |
| 41924 -                                             | \$0.00         | \$0.00            | \$0.00      | \$0.00          | \$0.00          | \$0.00        | \$326,968.27   |
| 43101 - State Equalization Guarantee                | \$0.00         | \$0.00            | \$0.00      | \$0.00          | \$0.00          | \$0.00        | \$258,691.22   |
| 43202 - State Flow-through Grant                    | \$0.00         | \$0.00            | \$0.00      | \$0.00          | \$0.00          | \$8,388.00    | \$8,388.00     |
| 43203 - State Direct Grants                         | \$0.00         | \$0.00            | \$0.00      | \$0.00          | \$0.00          | \$0.00        | \$41,819.69    |
| 43209 - PSCOC Awards                                | \$123,869.25   | \$0.00            | \$0.00      | \$0.00          | \$0.00          | \$0.00        | \$123,869.25   |
| 43214 - Inter-Governmental Contract Revenue/REC     | \$0.00         | \$0.00            | \$0.00      | \$0.00          | \$0.00          | \$0.00        | \$7,942.69     |
| 43215 - Inter-Governmental Contract Revenue         | \$0.00         | \$0.00            | \$0.00      | \$0.00          | \$0.00          | \$0.00        | \$163,483.01   |
| 43204 - Prior Year Balances                         | \$0.00         | \$35,828.52       | \$0.00      | \$0.00          | \$0.00          | \$0.00        | \$277,252.62   |
| Total Revenue                                       | \$123,869.25   | \$35,828.52       | \$2,858.36  | \$0.00          | \$1,444.84      | \$8,388.00    | \$1,212,727.95 |
| 1000 - Instruction                                  | \$0.00         | \$0.00            | \$0.00      | \$0.00          | \$0.00          | \$0.00        | \$36,626.09    |
| 2100 - Support Services-Students                    | \$0.00         | \$0.00            | \$0.00      | \$0.00          | \$0.00          | \$0.00        | \$72,888.83    |
| 2300 - Support Services-General Administration      | \$0.00         | \$0.00            | \$28.58     | \$0.00          | \$14.45         | \$0.00        | \$16,307.85    |
| 2400 - Support Services-School Administration       | \$0.00         | \$0.00            | \$0.00      | \$0.00          | \$0.00          | \$0.00        | \$15,557.06    |
| 2500 - Central Services                             | \$0.00         | \$0.00            | \$0.00      | \$0.00          | \$0.00          | \$0.00        | \$8,353.42     |
| 2600 - Operation & Maintenance of Plant             | \$0.00         | \$0.00            | \$0.00      | \$0.00          | \$0.00          | \$0.00        | \$85,947.43    |
| 4000 - Capital Outlay                               | \$0.00         | \$9,201.85        | \$0.00      | \$0.00          | \$49,295.67     | \$0.00        | \$58,497.52    |
| Total Expenditure                                   | \$0.00         | \$9,201.85        | \$28.58     | \$0.00          | \$49,310.12     | \$0.00        | \$294,178.20   |
| Total Other Financing Sources (Uses)                | \$0.00         | \$0.00            | \$0.00      | \$0.00          | \$0.00          | \$0.00        | \$0.00         |
| Excess (deficiency) of revenues and other financing |                |                   |             |                 |                 |               |                |
| sources over expenditures and other financing uses  | \$123,869.25   | \$26,626.67       | \$2,829.78  | \$0.00          | (\$47,865.28)   | \$8,388.00    | \$918,549.75   |
| Fund Balance, Beginning of year                     | (\$123,869.25) | (\$35,828.52)     | \$19,822.20 | (\$41,252.17)   | \$604,339.19    | \$21,549.20   | \$1,285,291.55 |
| Fund Balance, End of year                           | \$0.00         | (\$9,201.85)      | \$22,651.98 | (\$41,252.17)   | \$556,473.91    | \$29,937.20   | \$2,203,841.30 |