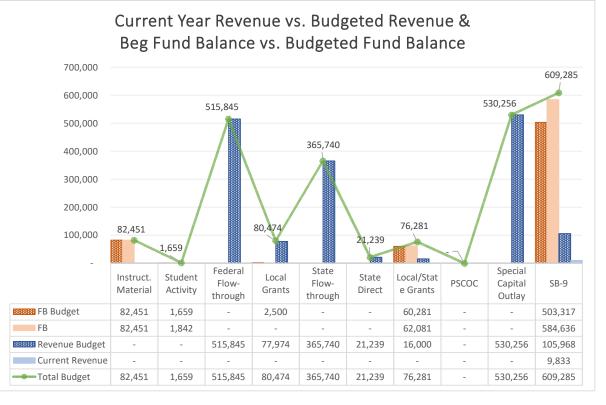

| Description                                         | 11000 - Operational | 14000 -       | 21000 - Food | 23000 - Non-  | 23001 -    | 23002 - AGC | 23003 - ACE |
|-----------------------------------------------------|---------------------|---------------|--------------|---------------|------------|-------------|-------------|
|                                                     |                     | Instructional | Services     | Instructional | Skills USA | Opportunity | Store Fund  |
|                                                     | 20.00               | 40.00         | 40.00        | 40.00         | 40.00      |             |             |
| 41110 - Ad Valorem Taxes - School District          | \$0.00              | \$0.00        | \$0.00       | ·             |            | ·           | \$0.00      |
| 41980 - Refund of Prior Year's Expenditures         | \$10.00             | \$0.00        | \$0.00       | \$0.00        | \$0.00     | \$0.00      | \$0.00      |
| 41924 -                                             | \$0.00              | \$0.00        | \$0.00       | \$0.00        | \$0.00     | \$0.00      | \$0.00      |
| 43101 - State Equalization Guarantee                | \$258,691.22        | \$0.00        | \$0.00       | \$0.00        | \$0.00     | \$0.00      | \$0.00      |
| 43202 - State Flow-through Grant                    | \$0.00              | \$0.00        | \$0.00       | \$0.00        | \$0.00     | \$0.00      | \$0.00      |
| 43203 - State Direct Grants                         | \$0.00              | \$0.00        | \$0.00       | \$0.00        | \$0.00     | \$0.00      | \$0.00      |
| 43209 - PSCOC Awards                                | \$0.00              | \$0.00        | \$0.00       | \$0.00        | \$0.00     | \$0.00      | \$0.00      |
| 43214 - Inter-Governmental Contract Revenue/REC     | \$0.00              | \$0.00        | \$0.00       | \$0.00        | \$0.00     | \$0.00      | \$0.00      |
| 43215 - Inter-Governmental Contract Revenue         | \$163,483.01        | \$0.00        | \$0.00       | \$0.00        | \$0.00     | \$0.00      | \$0.00      |
| 43204 - Prior Year Balances                         | \$0.00              | \$0.00        | \$0.00       | \$0.00        | \$0.00     | \$0.00      | \$0.00      |
| Total Revenue                                       | \$422,184.23        | \$0.00        | \$0.00       | \$0.00        | \$0.00     | \$0.00      | \$0.00      |
| 1000 - Instruction                                  | \$16,046.15         | \$0.00        | \$0.00       | \$0.00        | \$0.00     | \$0.00      | \$0.00      |
| 2100 - Support Services-Students                    | \$61,273.13         | \$0.00        | \$0.00       | \$0.00        | \$0.00     | \$0.00      | \$0.00      |
| 2300 - Support Services-General Administration      | \$16,264.82         | \$0.00        | \$0.00       | \$0.00        | \$0.00     | \$0.00      | \$0.00      |
| 2400 - Support Services-School Administration       | \$15,557.06         | \$0.00        | \$0.00       | \$0.00        | \$0.00     | \$0.00      | \$0.00      |
| 2500 - Central Services                             | \$8,353.42          | \$0.00        | \$0.00       | \$0.00        | \$0.00     | \$0.00      | \$0.00      |
| 2600 - Operation & Maintenance of Plant             | \$85,947.43         | \$0.00        | \$0.00       | \$0.00        | \$0.00     | \$0.00      | \$0.00      |
| 4000 - Capital Outlay                               | \$0.00              | \$0.00        | \$0.00       | \$0.00        | \$0.00     | \$0.00      | \$0.00      |
| Total Expenditure                                   | \$203,442.01        | \$0.00        | \$0.00       | \$0.00        | \$0.00     | \$0.00      | \$0.00      |
| Total Other Financing Sources (Uses)                | \$0.00              | \$0.00        | \$0.00       | \$0.00        | \$0.00     | \$0.00      | \$0.00      |
| Excess (deficiency) of revenues and other financing |                     |               |              |               |            |             |             |
| sources over expenditures and other financing uses  | \$218,742.22        | \$0.00        | \$0.00       | \$0.00        | \$0.00     | \$0.00      | \$0.00      |
| Fund Balance, Beginning of year                     | \$1,444,142.73      | \$82,451.42   | \$0.02       | \$494.44      | \$66.67    | \$500.00    | \$1,126.05  |
| Fund Balance, End of year                           | \$1,662,884.95      | \$82,451.42   | \$0.02       | \$494.44      | \$66.67    | \$500.00    | \$1,126.05  |

| Description                                         | 24101 - Title I - | 24106 -       | 24154 -           |              | 24308 - CRSSA, | 24309 -      | 24330 -        |
|-----------------------------------------------------|-------------------|---------------|-------------------|--------------|----------------|--------------|----------------|
|                                                     | IASA              | Entitlement   | Teacher/Principal | Perkins      | ESSER II       | CRRSA - SEL  | ESSER III      |
| 41110 - Ad Valorem Taxes - School District          | \$0.00            | \$0.00        | \$0.00            | \$0.00       | \$0.00         | \$0.00       | \$0.00         |
| 41980 - Refund of Prior Year's Expenditures         | \$0.00            | \$0.00        | \$0.00            | \$0.00       | \$0.00         | \$0.00       | \$0.00         |
| 41924 -                                             | \$0.00            | \$27,495.07   | \$4,000.00        | \$7,919.00   | \$54,805.15    | \$2,997.99   | \$122,790.89   |
| 43101 - State Equalization Guarantee                | \$0.00            | \$0.00        | \$0.00            | \$0.00       | \$0.00         | \$0.00       | \$0.00         |
| 43202 - State Flow-through Grant                    | \$0.00            | \$0.00        | \$0.00            | \$0.00       | \$0.00         | \$0.00       | \$0.00         |
| 43203 - State Direct Grants                         | \$0.00            | \$0.00        | \$0.00            | \$0.00       | \$0.00         | \$0.00       | \$0.00         |
| 43209 - PSCOC Awards                                | \$0.00            | \$0.00        | \$0.00            | \$0.00       | \$0.00         | \$0.00       | \$0.00         |
| 43214 - Inter-Governmental Contract Revenue/REC     | \$0.00            | \$0.00        | \$0.00            | \$0.00       | \$0.00         | \$0.00       | \$0.00         |
| 43215 - Inter-Governmental Contract Revenue         | \$0.00            | \$0.00        | \$0.00            | \$0.00       | \$0.00         | \$0.00       | \$0.00         |
| 43204 - Prior Year Balances                         | \$0.00            | \$0.00        | \$0.00            | \$0.00       | \$0.00         | \$0.00       | \$0.00         |
| Total Revenue                                       | \$0.00            | \$27,495.07   | \$4,000.00        | \$7,919.00   | \$54,805.15    | \$2,997.99   | \$122,790.89   |
| 1000 - Instruction                                  | \$1,106.00        | \$7,412.14    | \$0.00            | \$154.00     | \$0.00         | \$0.00       | \$9,225.00     |
| 2100 - Support Services-Students                    | \$2,394.00        | \$0.00        | \$0.00            | \$0.00       | \$0.00         | \$0.00       | \$204.00       |
| 2300 - Support Services-General Administration      | \$0.00            | \$0.00        | \$0.00            | \$0.00       | \$0.00         | \$0.00       | \$0.00         |
| 2400 - Support Services-School Administration       | \$0.00            | \$0.00        | \$0.00            | \$0.00       | \$0.00         | \$0.00       | \$0.00         |
| 2500 - Central Services                             | \$0.00            | \$0.00        | \$0.00            | \$0.00       | \$0.00         | \$0.00       | \$0.00         |
| 2600 - Operation & Maintenance of Plant             | \$0.00            | \$0.00        | \$0.00            | \$0.00       | \$0.00         | \$0.00       | \$0.00         |
| 4000 - Capital Outlay                               | \$0.00            | \$0.00        | \$0.00            | \$0.00       | \$0.00         | \$0.00       | \$0.00         |
| Total Expenditure                                   | \$3,500.00        | \$7,412.14    | \$0.00            | \$154.00     | \$0.00         | \$0.00       | \$9,429.00     |
| Total Other Financing Sources (Uses)                | \$0.00            | \$0.00        | \$0.00            | \$0.00       | \$0.00         | \$0.00       | \$0.00         |
| Excess (deficiency) of revenues and other financing |                   |               |                   |              |                |              |                |
| sources over expenditures and other financing uses  | (\$3,500.00)      | \$20,082.93   | \$4,000.00        | \$7,765.00   | \$54,805.15    | \$2,997.99   | \$113,361.89   |
| Fund Balance, Beginning of year                     | (\$67,373.46)     | (\$34,926.90) | (\$4,000.00)      | (\$7,919.00) | (\$64,835.83)  | (\$2,997.99) | (\$159,932.17) |
| Fund Balance, End of year                           | (\$70,873.46)     | (\$14,843.97) | \$0.00            | (\$154.00)   | (\$10,030.68)  | \$0.00       | (\$46,570.28)  |

| Description                                         | 26107 -      | 26121 -    | 27109 -     | 27127 -        | 27502 -    | 27552 -        |                | 29102 -     |
|-----------------------------------------------------|--------------|------------|-------------|----------------|------------|----------------|----------------|-------------|
|                                                     | REC/District | Kellogg    | Instruction | Community      | Student    | Innovation     | Schools Covid- | Private Dir |
|                                                     |              |            |             |                |            |                |                |             |
| 41110 - Ad Valorem Taxes - School District          | \$0.00       | \$0.00     | \$0.00      | \$0.00         | \$0.00     | \$0.00         | \$0.00         | \$0.00      |
| 41980 - Refund of Prior Year's Expenditures         | \$0.00       | \$0.00     | \$0.00      | \$0.00         | \$0.00     | \$0.00         | \$0.00         | \$0.00      |
| 41924 -                                             | \$0.00       | \$0.00     | \$0.00      | \$106,960.17   | \$0.00     | \$0.00         | \$0.00         | \$0.00      |
| 43101 - State Equalization Guarantee                | \$0.00       | \$0.00     | \$0.00      | \$0.00         | \$0.00     | \$0.00         | \$0.00         | \$0.00      |
| 43202 - State Flow-through Grant                    | \$0.00       | \$0.00     | \$0.00      | \$0.00         | \$0.00     | \$0.00         | \$0.00         | \$0.00      |
| 43203 - State Direct Grants                         | \$0.00       | \$0.00     | \$0.00      | \$0.00         | \$0.00     | \$0.00         | \$41,819.69    | \$0.00      |
| 43209 - PSCOC Awards                                | \$0.00       | \$0.00     | \$0.00      | \$0.00         | \$0.00     | \$0.00         | \$0.00         | \$0.00      |
| 43214 - Inter-Governmental Contract Revenue/REC     | \$7,942.69   | \$0.00     | \$0.00      | \$0.00         | \$0.00     | \$0.00         | \$0.00         | \$0.00      |
| 43215 - Inter-Governmental Contract Revenue         | \$0.00       | \$0.00     | \$0.00      | \$0.00         | \$0.00     | \$0.00         | \$0.00         | \$0.00      |
| 43204 - Prior Year Balances                         | \$0.00       | \$0.00     | \$0.00      | \$0.00         | \$0.00     | \$241,424.10   | \$0.00         | \$0.00      |
| Total Revenue                                       | \$7,942.69   | \$0.00     | \$0.00      | \$106,960.17   | \$0.00     | \$241,424.10   | \$41,819.69    | \$0.00      |
| 1000 - Instruction                                  | \$610.00     | \$0.00     | \$0.00      | \$0.00         | \$154.00   | \$1,918.80     | \$0.00         | \$0.00      |
| 2100 - Support Services-Students                    | \$0.00       | \$0.00     | \$0.00      | \$6,019.87     | \$0.00     | \$2,997.83     | \$0.00         | \$0.00      |
| 2300 - Support Services-General Administration      | \$0.00       | \$0.00     | \$0.00      | \$0.00         | \$0.00     | \$0.00         | \$0.00         | \$0.00      |
| 2400 - Support Services-School Administration       | \$0.00       | \$0.00     | \$0.00      | \$0.00         | \$0.00     | \$0.00         | \$0.00         | \$0.00      |
| 2500 - Central Services                             | \$0.00       | \$0.00     | \$0.00      | \$0.00         | \$0.00     | \$0.00         | \$0.00         | \$0.00      |
| 2600 - Operation & Maintenance of Plant             | \$0.00       | \$0.00     | \$0.00      | \$0.00         | \$0.00     | \$0.00         | \$0.00         | \$0.00      |
| 4000 - Capital Outlay                               | \$0.00       | \$0.00     | \$0.00      | \$0.00         | \$0.00     | \$0.00         | \$0.00         | \$0.00      |
| Total Expenditure                                   | \$610.00     | \$0.00     | \$0.00      | \$6,019.87     | \$154.00   | \$4,916.63     | \$0.00         | \$0.00      |
| Total Other Financing Sources (Uses)                | \$0.00       | \$0.00     | \$0.00      | \$0.00         | \$0.00     | \$0.00         | \$0.00         | \$0.00      |
| Excess (deficiency) of revenues and other financing |              |            |             |                |            |                |                |             |
| sources over expenditures and other financing uses  | \$7,332.69   | \$0.00     | \$0.00      | \$100,940.30   | (\$154.00) | \$236,507.47   | \$41,819.69    | \$0.00      |
| Fund Balance, Beginning of year                     | (\$7,942.69) | \$2,500.00 | \$0.18      | (\$118,802.54) | \$0.00     | (\$242,281.34) | (\$41,819.69)  | \$62,081.00 |
| Fund Balance, End of year                           | (\$610.00)   | \$2,500.00 | \$0.18      | (\$17,862.24)  | (\$154.00) | (\$5,773.87)   | \$0.00         | \$62,081.00 |

| Description                                         | 31200 - Public | 31400 - Special   | 31600 -     | 31700 - Capital | 31701 - Capital | 31703 - SB-9  | Total          |
|-----------------------------------------------------|----------------|-------------------|-------------|-----------------|-----------------|---------------|----------------|
|                                                     | School         | Capital Outlay-St | Capital     | Improvements    | Improvements    | Special Funds |                |
| 41110 - Ad Valorem Taxes - School District          | \$0.00         | \$0.00            | \$2,858.36  | \$0.00          | \$1,444.84      | \$0.00        | \$4,303.20     |
| 41980 - Refund of Prior Year's Expenditures         | \$0.00         | \$0.00            | \$0.00      | \$0.00          | \$0.00          | \$0.00        | \$10.00        |
| 41924 -                                             | \$0.00         | \$0.00            | \$0.00      | \$0.00          | \$0.00          | \$0.00        | \$326,968.27   |
| 43101 - State Equalization Guarantee                | \$0.00         | \$0.00            | \$0.00      | \$0.00          | \$0.00          | \$0.00        | \$258,691.22   |
| 43202 - State Flow-through Grant                    | \$0.00         | \$0.00            | \$0.00      | \$0.00          | \$0.00          | \$8,388.00    | \$8,388.00     |
| 43203 - State Direct Grants                         | \$0.00         | \$0.00            | \$0.00      | \$0.00          | \$0.00          | \$0.00        | \$41,819.69    |
| 43209 - PSCOC Awards                                | \$123,869.25   | \$0.00            | \$0.00      | \$0.00          | \$0.00          | \$0.00        | \$123,869.25   |
| 43214 - Inter-Governmental Contract Revenue/REC     | \$0.00         | \$0.00            | \$0.00      | \$0.00          | \$0.00          | \$0.00        | \$7,942.69     |
| 43215 - Inter-Governmental Contract Revenue         | \$0.00         | \$0.00            | \$0.00      | \$0.00          | \$0.00          | \$0.00        | \$163,483.01   |
| 43204 - Prior Year Balances                         | \$0.00         | \$35,828.52       | \$0.00      | \$0.00          | \$0.00          | \$0.00        | \$277,252.62   |
| Total Revenue                                       | \$123,869.25   | \$35,828.52       | \$2,858.36  | \$0.00          | \$1,444.84      | \$8,388.00    | \$1,212,727.95 |
| 1000 - Instruction                                  | \$0.00         | \$0.00            | \$0.00      | \$0.00          | \$0.00          | \$0.00        | \$36,626.09    |
| 2100 - Support Services-Students                    | \$0.00         | \$0.00            | \$0.00      | \$0.00          | \$0.00          | \$0.00        | \$72,888.83    |
| 2300 - Support Services-General Administration      | \$0.00         | \$0.00            | \$28.58     | \$0.00          | \$14.45         | \$0.00        | \$16,307.85    |
| 2400 - Support Services-School Administration       | \$0.00         | \$0.00            | \$0.00      | \$0.00          | \$0.00          | \$0.00        | \$15,557.06    |
| 2500 - Central Services                             | \$0.00         | \$0.00            | \$0.00      | \$0.00          | \$0.00          | \$0.00        | \$8,353.42     |
| 2600 - Operation & Maintenance of Plant             | \$0.00         | \$0.00            | \$0.00      | \$0.00          | \$0.00          | \$0.00        | \$85,947.43    |
| 4000 - Capital Outlay                               | \$0.00         | \$9,201.85        | \$0.00      | \$0.00          | \$49,295.67     | \$0.00        | \$58,497.52    |
| Total Expenditure                                   | \$0.00         | \$9,201.85        | \$28.58     | \$0.00          | \$49,310.12     | \$0.00        | \$294,178.20   |
| Total Other Financing Sources (Uses)                | \$0.00         | \$0.00            | \$0.00      | \$0.00          | \$0.00          | \$0.00        | \$0.00         |
| Excess (deficiency) of revenues and other financing |                |                   |             |                 |                 |               |                |
| sources over expenditures and other financing uses  | \$123,869.25   | \$26,626.67       | \$2,829.78  | \$0.00          | (\$47,865.28)   | \$8,388.00    | \$918,549.75   |
| Fund Balance, Beginning of year                     | (\$123,869.25) | (\$35,828.52)     | \$19,822.20 | (\$41,252.17)   | \$604,339.19    | \$21,549.20   | \$1,285,291.55 |
| Fund Balance, End of year                           | \$0.00         | (\$9,201.85)      | \$22,651.98 | (\$41,252.17)   | \$556,473.91    | \$29,937.20   | \$2,203,841.30 |