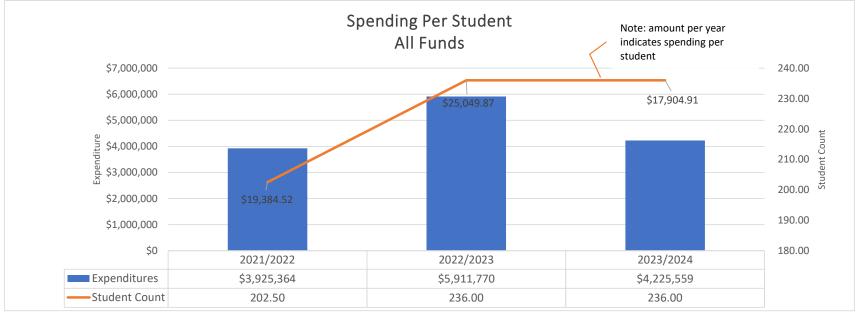

| Payroll Liability | \$199.84     |
| Internal Revenue Service    | 07/21/2023 | EFT          | Federal Withholding                     | Payroll Liability | \$4,138.94   |
| Internal Revenue Service    | 07/21/2023 | EFT          | FICA                                    | Payroll Liability | \$4,741.88   |
| Internal Revenue Service    | 07/21/2023 | EFT          | Medicare                                | Payroll Liability | \$1,108.98   |
| NM Bank & Trust             | 07/21/2023 | EFT          | Direct Deposit                          | Payroll Liability | \$25,245.46  |
| Sub Total                   |            |              |                                         |                   | \$290,102.40 |

Expenditure Analytical Review July 31, 2023































### Balance Sheet Report

Cycle: FY23-24; Fund Class: [All]; Fund Columns: [All Non-Zero Funds]; Account Expression: [All]; Balance Date: 07/31/2023; Detail: No; Created On: 8/11/2023 10:30:44 AM

| Description                                              | 11000          | 14000       | 21000  | 23000    | 23001      | 23002    | 23003      | 24101         | 24106         | 24154        |
|----------------------------------------------------------|----------------|-------------|--------|----------|------------|----------|------------|---------------|---------------|--------------|
| 11012 - Cash                                             | \$1,702,213.45 | \$82,451.42 | \$0.02 | \$494.44 | \$66.67    | \$500.00 | \$1,126.05 | (\$70,062.65) | (\$12,250.37) | \$0.00       |
|