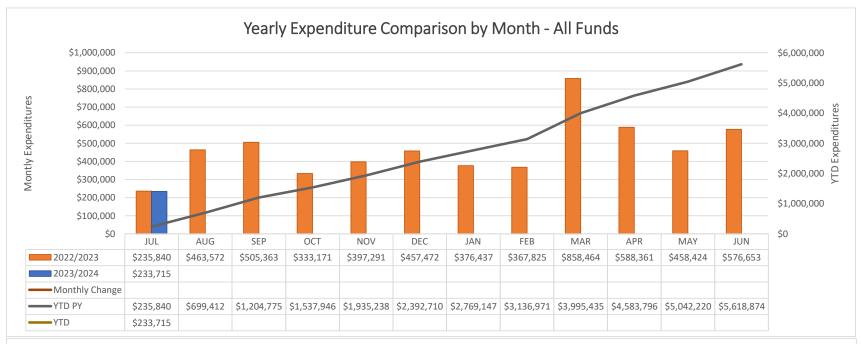

| Payroll Liability | \$199.84     |
| Internal Revenue Service    | 07/21/2023 | EFT          | Federal Withholding                     | Payroll Liability | \$4,138.94   |
| Internal Revenue Service    | 07/21/2023 | EFT          | FICA                                    | Payroll Liability | \$4,741.88   |
| Internal Revenue Service    | 07/21/2023 | EFT          | Medicare                                | Payroll Liability | \$1,108.98   |
| NM Bank & Trust             | 07/21/2023 | EFT          | Direct Deposit                          | Payroll Liability | \$25,245.46  |
| Sub Total                   |            |              |                                         |                   | \$290,102.40 |

Expenditure Analytical Review July 31, 2023































### Balance Sheet Report

Cycle: FY23-24; Fund Class: [All]; Fund Columns: [All Non-Zero Funds]; Account Expression: [All]; Balance Date: 07/31/2023; Detail: No; Created On: 8/11/2023 10:30:44 AM

| Description                                              | 11000          | 14000       | 21000  | 23000    | 23001      | 23002    | 23003      | 24101         | 24106         | 24154        |
|----------------------------------------------------------|----------------|-------------|--------|----------|------------|----------|------------|---------------|---------------|--------------|
| 11012 - Cash                                             | \$1,702,213.45 | \$82,451.42 | \$0.02 | \$494.44 | \$66.67    | \$500.00 | \$1,126.05 | (\$70,062.65) | (\$12,250.37) | \$0.00       |