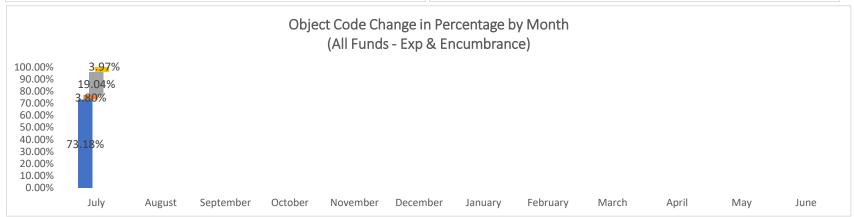

| Payroll Liability | \$199.84     |
| Internal Revenue Service    | 07/21/2023 | EFT          | Federal Withholding                     | Payroll Liability | \$4,138.94   |
| Internal Revenue Service    | 07/21/2023 | EFT          | FICA                                    | Payroll Liability | \$4,741.88   |
| Internal Revenue Service    | 07/21/2023 | EFT          | Medicare                                | Payroll Liability | \$1,108.98   |
| NM Bank & Trust             | 07/21/2023 | EFT          | Direct Deposit                          | Payroll Liability | \$25,245.46  |
| Sub Total                   |            |              |                                         |                   | \$290,102.40 |

Expenditure Analytical Review July 31, 2023































### Balance Sheet Report

Cycle: FY23-24; Fund Class: [All]; Fund Columns: [All Non-Zero Funds]; Account Expression: [All]; Balance Date: 07/31/2023; Detail: No; Created On: 8/11/2023 10:30:44 AM

| Description                                              | 11000          | 14000       | 21000  | 23000    | 23001      | 23002    | 23003      | 24101         | 24106         | 24154        |
|----------------------------------------------------------|----------------|-------------|--------|----------|------------|----------|------------|---------------|---------------|--------------|
| 11012 - Cash                                             | \$1,702,213.45 | \$82,451.42 | \$0.02 | \$494.44 | \$66.67    | \$500.00 | \$1,126.05 | (\$70,062.65) | (\$12,250.37) | \$0.00       |
| 13041