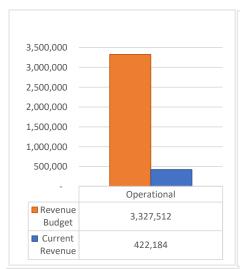

| Description                                         | 11000 - Operational | 14000 -       | 21000 - Food | 23000 - Non-  | 23001 -    | 23002 - AGC | 23003 - ACE |
|-----------------------------------------------------|---------------------|---------------|--------------|---------------|------------|-------------|-------------|
|                                                     |                     | Instructional | Services     | Instructional | Skills USA | Opportunity | Store Fund  |
|                                                     | 20.00               | 40.00         | 40.00        | 40.00         | 40.00      |             |             |
| 41110 - Ad Valorem Taxes - School District          | \$0.00              | \$0.00        | \$0.00       | ·             |            | ·           | \$0.00      |
| 41980 - Refund of Prior Year's Expenditures         | \$10.00             | \$0.00        | \$0.00       | \$0.00        | \$0.00     | \$0.00      | \$0.00      |
| 41924 -                                             | \$0.00              | \$0.00        | \$0.00       | \$0.00        | \$0.00     | \$0.00      | \$0.00      |
| 43101 - State Equalization Guarantee                | \$258,691.22        | \$0.00        | \$0.00       | \$0.00        | \$0.00     | \$0.00      | \$0.00      |
| 43202 - State Flow-through Grant                    | \$0.00              | \$0.00        | \$0.00       | \$0.00        | \$0.00     | \$0.00      | \$0.00      |
| 43203 - State Direct Grants                         | \$0.00              | \$0.00        | \$0.00       | \$0.00        | \$0.00     | \$0.00      | \$0.00      |
| 43209 - PSCOC Awards                                | \$0.00              | \$0.00        | \$0.00       | \$0.00        | \$0.00     | \$0.00      | \$0.00      |
| 43214 - Inter-Governmental Contract Revenue/REC     | \$0.00              | \$0.00        | \$0.00       | \$0.00        | \$0.00     | \$0.00      | \$0.00      |
| 43215 - Inter-Governmental Contract Revenue         | \$163,483.01        | \$0.00        | \$0.00       | \$0.00        | \$0.00     | \$0.00      | \$0.00      |
| 43204 - Prior Year Balances                         | \$0.00              | \$0.00        | \$0.00       | \$0.00        | \$0.00     | \$0.00      | \$0.00      |
| Total Revenue                                       | \$422,184.23        | \$0.00        | \$0.00       | \$0.00        | \$0.00     | \$0.00      | \$0.00      |
| 1000 - Instruction                                  | \$16,046.15         | \$0.00        | \$0.00       | \$0.00        | \$0.00     | \$0.00      | \$0.00      |
| 2100 - Support Services-Students                    | \$61,273.13         | \$0.00        | \$0.00       | \$0.00        | \$0.00     | \$0.00      | \$0.00      |
| 2300 - Support Services-General Administration      | \$16,264.82         | \$0.00        | \$0.00       | \$0.00        | \$0.00     | \$0.00      | \$0.00      |
| 2400 - Support Services-School Administration       | \$15,557.06         | \$0.00        | \$0.00       | \$0.00        | \$0.00     | \$0.00      | \$0.00      |
| 2500 - Central Services                             | \$8,353.42          | \$0.00        | \$0.00       | \$0.00        | \$0.00     | \$0.00      | \$0.00      |
| 2600 - Operation & Maintenance of Plant             | \$85,947.43         | \$0.00        | \$0.00       | \$0.00        | \$0.00     | \$0.00      | \$0.00      |
| 4000 - Capital Outlay                               | \$0.00              | \$0.00        | \$0.00       | \$0.00        | \$0.00     | \$0.00      | \$0.00      |
| Total Expenditure                                   | \$203,442.01        | \$0.00        | \$0.00       | \$0.00        | \$0.00     | \$0.00      | \$0.00      |
| Total Other Financing Sources (Uses)                | \$0.00              | \$0.00        | \$0.00       | \$0.00        | \$0.00     | \$0.00      | \$0.00      |
| Excess (deficiency) of revenues and other financing |                     |               |              |               |            |             |             |
| sources over expenditures and other financing uses  | \$218,742.22        | \$0.00        | \$0.00       | \$0.00        | \$0.00     | \$0.00      | \$0.00      |
| Fund Balance, Beginning of year                     | \$1,444,142.73      | \$82,451.42   | \$0.02       | \$494.44      | \$66.67    | \$500.00    | \$1,126.05  |
| Fund Balance, End of year                           | \$1,662,884.95      | \$82,451.42   | \$0.02       | \$494.44      | \$66.67    | \$500.00    | \$1,126.05  |