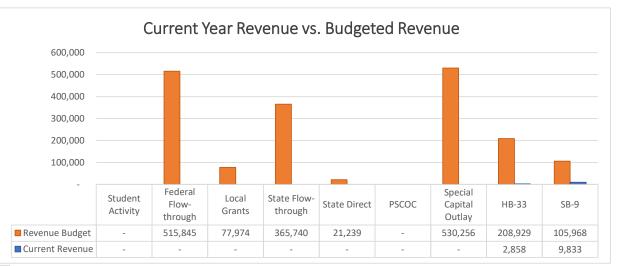

| Description                                         | 11000 - Operational | 14000 -       | 21000 - Food | 23000 - Non-  | 23001 -    | 23002 - AGC | 23003 - ACE |
|-----------------------------------------------------|---------------------|---------------|--------------|---------------|------------|-------------|-------------|
|                                                     |                     | Instructional | Services     | Instructional | Skills USA | Opportunity | Store Fund  |
|                                                     | 20.00               | 40.00         | 40.00        | 40.00         | 40.00      |             |             |
| 41110 - Ad Valorem Taxes - School District          | \$0.00              | \$0.00        | \$0.00       | ·             |            | ·           | \$0.00      |
| 41980 - Refund of Prior Year's Expenditures         | \$10.00             | \$0.00        | \$0.00       | \$0.00        | \$0.00     | \$0.00      | \$0.00      |
| 41924 -                                             | \$0.00              | \$0.00        | \$0.00       | \$0.00        | \$0.00     | \$0.00      | \$0.00      |
| 43101 - State Equalization Guarantee                | \$258,691.22        | \$0.00        | \$0.00       | \$0.00        | \$0.00     | \$0.00      | \$0.00      |
| 43202 - State Flow-through Grant                    | \$0.00              | \$0.00        | \$0.00       | \$0.00        | \$0.00     | \$0.00      | \$0.00      |
| 43203 - State Direct Grants                         | \$0.00              | \$0.00        | \$0.00       | \$0.00        | \$0.00     | \$0.00      | \$0.00      |
| 43209 - PSCOC Awards                                | \$0.00              | \$0.00        | \$0.00       | \$0.00        | \$0.00     | \$0.00      | \$0.00      |
| 43214 - Inter-Governmental Contract Revenue/REC     | \$0.00              | \$0.00        | \$0.00       | \$0.00        | \$0.00     | \$0.00      | \$0.00      |
| 43215 - Inter-Governmental Contract Revenue         | \$163,483.01        | \$0.00        | \$0.00       | \$0.00        | \$0.00     | \$0.00      | \$0.00      |
| 43204 - Prior Year Balances                         | \$0.00              | \$0.00        | \$0.00       | \$0.00        | \$0.00     | \$0.00      | \$0.00      |
| Total Revenue                                       | \$422,184.23        | \$0.00        | \$0.00       | \$0.00        | \$0.00     | \$0.00      | \$0.00      |
| 1000 - Instruction                                  | \$16,046.15         | \$0.00        | \$0.00       | \$0.00        | \$0.00     | \$0.00      | \$0.00      |
| 2100 - Support Services-Students                    | \$61,273.13         | \$0.00        | \$0.00       | \$0.00        | \$0.00     | \$0.00      | \$0.00      |
| 2300 - Support Services-General Administration      | \$16,264.82         | \$0.00        | \$0.00       | \$0.00        | \$0.00     | \$0.00      | \$0.00      |
| 2400 - Support Services-School Administration       | \$15,557.06         | \$0.00        | \$0.00       | \$0.00        | \$0.00     | \$0.00      | \$0.00      |
| 2500 - Central Services                             | \$8,353.42          | \$0.00        | \$0.00       | \$0.00        | \$0.00     | \$0.00      | \$0.00      |
| 2600 - Operation & Maintenance of Plant             | \$85,947.43         | \$0.00        | \$0.00       | \$0.00        | \$0.00     | \$0.00      | \$0.00      |
| 4000 - Capital Outlay                               | \$0.00              | \$0.00        | \$0.00       | \$0.00        | \$0.00     | \$0.00      | \$0.00      |
| Total Expenditure                                   | \$203,442.01        | \$0.00        | \$0.00       | \$0.00        | \$0.00     | \$0.00      | \$0.00      |
| Total Other Financing Sources (Uses)                | \$0.00              | \$0.00        | \$0.00       | \$0.00        | \$0.00     | \$0.00      | \$0.00      |
| Excess (deficiency) of revenues and other financing |                     |               |              |               |            |             |             |
| sources over expenditures and other financing uses  | \$218,742.22        | \$0.00        | \$0.00       | \$0.00        | \$0.00     | \$0.00      | \$0.00      |
| Fund Balance, Beginning of year                     | \$1,444,142.73      | \$82,451.42   | \$0.02       | \$494.44      | \$66.67    | \$500.00    | \$1,126.05  |
| Fund Balance, End of year                           | \$1,662,884.95      | \$82,451.42   | \$0.02       | \$494.44      | \$66.67    | \$500.00    | \$1,126.05  |

| Description                                         | 24101 - Title I - | 24106 -       | 24154 -           |              | 24308 - CRSSA, | 24309 -      | 24330 -        |
|-----------------------------------------------------|-------------------|---------------|-------------------|--------------|----------------|--------------|----------------|
|                                                     | IASA              | Entitlement   | Teacher/Principal | Perkins      | ESSER II       | CRRSA - SEL  | ESSER III      |
| 41110 - Ad Valorem Taxes - School District          | \$0.00            | \$0.00        | \$0.00            | \$0.00       | \$0.00         | \$0.00       | \$0.00         |
| 41980 - Refund of Prior Year's Expenditures         | \$0.00            | \$0.00        | \$0.00            | \$0.00       | \$0.00         | \$0.00       | \$0.00         |
| 41924 -                                             | \$0.00            | \$27,495.07   | \$4,000.00        | \$7,919.00   | \$54,805.15    | \$2,997.99   | \$122,790.89   |
| 43101 - State Equalization Guarantee                | \$0.00            | \$0.00        | \$0.00            | \$0.00       | \$0.00         | \$0.00       | \$0.00         |
| 43202 - State Flow-through Grant                    | \$0.00            | \$0.00        | \$0.00            | \$0.00       | \$0.00         | \$0.00       | \$0.00         |
| 43203 - State Direct Grants                         | \$0.00            | \$0.00        | \$0.00            | \$0.00       | \$0.00         | \$0.00       | \$0.00         |
| 43209 - PSCOC Awards                                | \$0.00            | \$0.00        | \$0.00            | \$0.00       | \$0.00         | \$0.00       | \$0.00         |
| 43214 - Inter-Governmental Contract Revenue/REC     | \$0.00            | \$0.00        | \$0.00            | \$0.00       | \$0.00         | \$0.00       | \$0.00         |
| 43215 - Inter-Governmental Contract Revenue         | \$0.00            | \$0.00        | \$0.00            | \$0.00       | \$0.00         | \$0.00       | \$0.00         |
| 43204 - Prior Year Balances                         | \$0.00            | \$0.00        | \$0.00            | \$0.00       | \$0.00         | \$0.00       | \$0.00         |
| Total Revenue                                       | \$0.00            | \$27,495.07   | \$4,000.00        | \$7,919.00   | \$54,805.15    | \$2,997.99   | \$122,790.89   |
| 1000 - Instruction                                  | \$1,106.00        | \$7,412.14    | \$0.00            | \$154.00     | \$0.00         | \$0.00       | \$9,225.00     |
| 2100 - Support Services-Students                    | \$2,394.00        | \$0.00        | \$0.00            | \$0.00       | \$0.00         | \$0.00       | \$204.00       |
| 2300 - Support Services-General Administration      | \$0.00            | \$0.00        | \$0.00            | \$0.00       | \$0.00         | \$0.00       | \$0.00         |
| 2400 - Support Services-School Administration       | \$0.00            | \$0.00        | \$0.00            | \$0.00       | \$0.00         | \$0.00       | \$0.00         |
| 2500 - Central Services                             | \$0.00            | \$0.00        | \$0.00            | \$0.00       | \$0.00         | \$0.00       | \$0.00         |
| 2600 - Operation & Maintenance of Plant             | \$0.00            | \$0.00        | \$0.00            | \$0.00       | \$0.00         | \$0.00       | \$0.00         |
| 4000 - Capital Outlay                               | \$0.00            | \$0.00        | \$0.00            | \$0.00       | \$0.00         | \$0.00       | \$0.00         |
| Total Expenditure                                   | \$3,500.00        | \$7,412.14    | \$0.00            | \$154.00     | \$0.00         | \$0.00       | \$9,429.00     |
| Total Other Financing Sources (Uses)                | \$0.00            | \$0.00        | \$0.00            | \$0.00       | \$0.00         | \$0.00       | \$0.00         |
| Excess (deficiency) of revenues and other financing |                   |               |                   |              |                |              |                |
| sources over expenditures and other financing uses  | (\$3,500.00)      | \$20,082.93   | \$4,000.00        | \$7,765.00   | \$54,805.15    | \$2,997.99   | \$113,361.89   |
| Fund Balance, Beginning of year                     | (\$67,373.46)     | (\$34,926.90) | (\$4,000.00)      | (\$7,919.00) | (\$64,835.83)  | (\$2,997.99) | (\$159,932.17) |
| Fund Balance, End of year                           | (\$70,873.46)     | (\$14,843.97) | \$0.00            | (\$154.00)   | (\$10,030.68)  | \$0.00       | (\$46,570.28)  |

| Description                                         | 26107 -      | 26121 -    | 27109 -     | 27127 -        | 27502 -    | 27552 -        |                | 29102 -     |
|-----------------------------------------------------|--------------|------------|-------------|----------------|------------|----------------|----------------|-------------|
|                                                     | REC/District | Kellogg    | Instruction | Community      | Student    | Innovation     | Schools Covid- | Private Dir |
|                                                     |              |            |             |                |            |                |                |             |
| 41110 - Ad Valorem Taxes - School District          | \$0.00       | \$0.00     | \$0.00      | \$0.00         | \$0.00     | \$0.00         | \$0.00         | \$0.00      |
| 41980 - Refund of Prior Year's Expenditures         | \$0.00       | \$0.00     | \$0.00      | \$0.00         | \$0.00     | \$0.00         | \$0.00         | \$0.00      |
| 41924 -                                             | \$0.00       | \$0.00     | \$0.00      | \$106,960.17   | \$0.00     | \$0.00         | \$0.00         | \$0.00      |
| 43101 - State Equalization Guarantee                | \$0.00       | \$0.00     | \$0.00      | \$0.00         | \$0.00     | \$0.00         | \$0.00         | \$0.00      |
| 43202 - State Flow-through Grant                    | \$0.00       | \$0.00     | \$0.00      | \$0.00         | \$0.00     | \$0.00         | \$0.00         | \$0.00      |
| 43203 - State Direct Grants                         | \$0.00       | \$0.00     | \$0.00      | \$0.00         | \$0.00     | \$0.00         | \$41,819.69    | \$0.00      |
| 43209 - PSCOC Awards                                | \$0.00       | \$0.00     | \$0.00      | \$0.00         | \$0.00     | \$0.00         | \$0.00         | \$0.00      |
| 43214 - Inter-Governmental Contract Revenue/REC     | \$7,942.69   | \$0.00     | \$0.00      | \$0.00         | \$0.00     | \$0.00         | \$0.00         | \$0.00      |
| 43215 - Inter-Governmental Contract Revenue         | \$0.00       | \$0.00     | \$0.00      | \$0.00         | \$0.00     | \$0.00         | \$0.00         | \$0.00      |
| 43204 - Prior Year Balances                         | \$0.00       | \$0.00     | \$0.00      | \$0.00         | \$0.00     | \$241,424.10   | \$0.00         | \$0.00      |
| Total Revenue                                       | \$7,942.69   | \$0.00     | \$0.00      | \$106,960.17   | \$0.00     | \$241,424.10   | \$41,819.69    | \$0.00      |
| 1000 - Instruction                                  | \$610.00     | \$0.00     | \$0.00      | \$0.00         | \$154.00   | \$1,918.80     | \$0.00         | \$0.00      |
| 2100 - Support Services-Students                    | \$0.00       | \$0.00     | \$0.00      | \$6,019.87     | \$0.00     | \$2,997.83     | \$0.00         | \$0.00      |
| 2300 - Support Services-General Administration      | \$0.00       | \$0.00     | \$0.00      | \$0.00         | \$0.00     | \$0.00         | \$0.00         | \$0.00      |
| 2400 - Support Services-School Administration       | \$0.00       | \$0.00     | \$0.00      | \$0.00         | \$0.00     | \$0.00         | \$0.00         | \$0.00      |
| 2500 - Central Services                             | \$0.00       | \$0.00     | \$0.00      | \$0.00         | \$0.00     | \$0.00         | \$0.00         | \$0.00      |
| 2600 - Operation & Maintenance of Plant             | \$0.00       | \$0.00     | \$0.00      | \$0.00         | \$0.00     | \$0.00         | \$0.00         | \$0.00      |
| 4000 - Capital Outlay                               | \$0.00       | \$0.00     | \$0.00      | \$0.00         | \$0.00     | \$0.00         | \$0.00         | \$0.00      |
| Total Expenditure                                   | \$610.00     | \$0.00     | \$0.00      | \$6,019.87     | \$154.00   | \$4,916.63     | \$0.00         | \$0.00      |
| Total Other Financing Sources (Uses)                | \$0.00       | \$0.00     | \$0.00      | \$0.00         | \$0.00     | \$0.00         | \$0.00         | \$0.00      |
| Excess (deficiency) of revenues and other financing |              |            |             |                |            |                |                |             |
| sources over expenditures and other financing uses  | \$7,332.69   | \$0.00     | \$0.00      | \$100,940.30   | (\$154.00) | \$236,507.47   | \$41,819.69    | \$0.00      |
| Fund Balance, Beginning of year                     | (\$7,942.69) | \$2,500.00 | \$0.18      | (\$118,802.54) | \$0.00     | (\$242,281.34) | (\$41,819.69)  | \$62,081.00 |
| Fund Balance, End of year                           | (\$610.00)   | \$2,500.00 | \$0.18      | (\$17,862.24)  | (\$154.00) | (\$5,773.87)   | \$0.00         | \$62,081.00 |

| Description                                         | 31200 - Public | 31400 - Special   | 31600 -     | 31700 - Capital | 31701 - Capital | 31703 - SB-9  | Total          |
|-----------------------------------------------------|----------------|-------------------|-------------|-----------------|-----------------|---------------|----------------|
|                                                     | School         | Capital Outlay-St | Capital     | Improvements    | Improvements    | Special Funds |                |
| 41110 - Ad Valorem Taxes - School District          | \$0.00         | \$0.00            | \$2,858.36  | \$0.00          | \$1,444.84      | \$0.00        | \$4,303.20     |
| 41980 - Refund of Prior Year's Expenditures         | \$0.00         | \$0.00            | \$0.00      | \$0.00          | \$0.00          | \$0.00        | \$10.00        |
| 41924 -                                             | \$0.00         | \$0.00            | \$0.00      | \$0.00          | \$0.00          | \$0.00        | \$326,968.27   |
| 43101 - State Equalization Guarantee                | \$0.00         | \$0.00            | \$0.00      | \$0.00          | \$0.00          | \$0.00        | \$258,691.22   |
| 43202 - State Flow-through Grant                    | \$0.00         | \$0.00            | \$0.00      | \$0.00          | \$0.00          | \$8,388.00    | \$8,388.00     |
| 43203 - State Direct Grants                         | \$0.00         | \$0.00            | \$0.00      | \$0.00          | \$0.00          | \$0.00        | \$41,819.69    |
| 43209 - PSCOC Awards                                | \$123,869.25   | \$0.00            | \$0.00      | \$0.00          | \$0.00          | \$0.00        | \$123,869.25   |
| 43214 - Inter-Governmental Contract Revenue/REC     | \$0.00         | \$0.00            | \$0.00      | \$0.00          | \$0.00          | \$0.00        | \$7,942.69     |
| 43215 - Inter-Governmental Contract Revenue         | \$0.00         | \$0.00            | \$0.00      | \$0.00          | \$0.00          | \$0.00        | \$163,483.01   |
| 43204 - Prior Year Balances                         | \$0.00         | \$35,828.52       | \$0.00      | \$0.00          | \$0.00          | \$0.00        | \$277,252.62   |
| Total Revenue                                       | \$123,869.25   | \$35,828.52       | \$2,858.36  | \$0.00          | \$1,444.84      | \$8,388.00    | \$1,212,727.95 |
| 1000 - Instruction                                  | \$0.00         | \$0.00            | \$0.00      | \$0.00          | \$0.00          | \$0.00        | \$36,626.09    |
| 2100 - Support Services-Students                    | \$0.00         | \$0.00            | \$0.00      | \$0.00          | \$0.00          | \$0.00        | \$72,888.83    |
| 2300 - Support Services-General Administration      | \$0.00         | \$0.00            | \$28.58     | \$0.00          | \$14.45         | \$0.00        | \$16,307.85    |
| 2400 - Support Services-School Administration       | \$0.00         | \$0.00            | \$0.00      | \$0.00          | \$0.00          | \$0.00        | \$15,557.06    |
| 2500 - Central Services                             | \$0.00         | \$0.00            | \$0.00      | \$0.00          | \$0.00          | \$0.00        | \$8,353.42     |
| 2600 - Operation & Maintenance of Plant             | \$0.00         | \$0.00            | \$0.00      | \$0.00          | \$0.00          | \$0.00        | \$85,947.43    |
| 4000 - Capital Outlay                               | \$0.00         | \$9,201.85        | \$0.00      | \$0.00          | \$49,295.67     | \$0.00        | \$58,497.52    |
| Total Expenditure                                   | \$0.00         | \$9,201.85        | \$28.58     | \$0.00          | \$49,310.12     | \$0.00        | \$294,178.20   |
| Total Other Financing Sources (Uses)                | \$0.00         | \$0.00            | \$0.00      | \$0.00          | \$0.00          | \$0.00        | \$0.00         |
| Excess (deficiency) of revenues and other financing |                |                   |             |                 |                 |               |                |
| sources over expenditures and other financing uses  | \$123,869.25   | \$26,626.67       | \$2,829.78  | \$0.00          | (\$47,865.28)   | \$8,388.00    | \$918,549.75   |
| Fund Balance, Beginning of year                     | (\$123,869.25) | (\$35,828.52)     | \$19,822.20 | (\$41,252.17)   | \$604,339.19    | \$21,549.20   | \$1,285,291.55 |
| Fund Balance, End of year                           | \$0.00         | (\$9,201.85)      | \$22,651.98 | (\$41,252.17)   | \$556,473.91    | \$29,937.20   | \$2,203,841.30 |