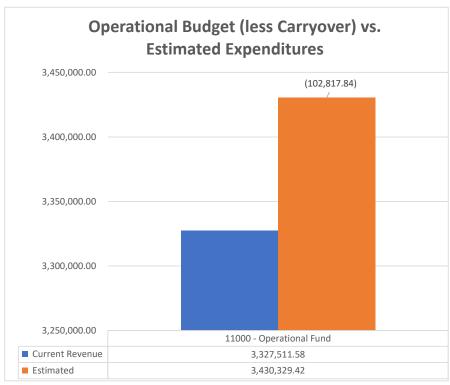

| Primary Sort Element<br>11000                     | Secondary Sort Function:0000 -         |                   |                  |                  |                  |                  |                  |                  |
|---------------------------------------------------|----------------------------------------|-------------------|------------------|------------------|------------------|------------------|------------------|------------------|
| Account Code                                      | Revenue/Balance Sheet Description      | Adopted<br>Budget | Current Budget   | Actuals          | YTD Actuals      | Encumbrance      | Projected        | YTD Available    |
| 11000-0000-11012-0000-<br>001749-0000-00000-00000 | Cash                                   | \$0.00            | \$0.00           | \$1,702,213.45   | \$1,702,213.45   | \$0.00           | \$1,702,213.45   | (\$1,702,213.45) |
| 11000-0000-13041-0000-<br>001749-0000-00000-00000 | Other Accounts<br>Receivable           | \$0.00            | \$0.00           | \$343.00         | \$343.00         | \$0.00           | \$343.00         | (\$343.00)       |
| 11000-0000-21011-0000-<br>001749-0000-00000-00000 | Accounts Payable                       | \$0.00            | \$0.00           | \$0.00           | \$0.00           | \$0.00           | \$0.00           | \$0.00           |
| 11000-0000-23011-0000-<br>001749-0000-00000-00000 | Accrued Salaries and Benefits          | \$0.00            | \$0.00           | \$0.00           | \$17,659.17      | \$0.00           | \$17,659.17      | (\$17,659.17)    |
| 11000-0000-23138-0000-<br>001749-0000-00000-00000 | Disability                             | \$0.00            | \$0.00           | (\$258.36)       | (\$200.94)       | \$0.00           | (\$200.94)       | \$200.94         |
| 11000-0000-23141-0000-<br>001749-0000-00000-00000 | Federal Income Tax                     | \$0.00            | \$0.00           | \$0.00           | \$1,202.87       | \$0.00           | \$1,202.87       | (\$1,202.87)     |
| 11000-0000-23142-0000-<br>001749-0000-00000-00000 | State Income Tax                       | \$0.00            | \$0.00           | (\$1,961.84)     | (\$1,335.43)     | \$0.00           | (\$1,335.43)     | \$1,335.43       |
| 11000-0000-23143-0000-<br>001749-0000-00000-00000 | FICA                                   | \$0.00            | \$0.00           | \$0.00           | \$3,286.10       | \$0.00           | \$3,286.10       | (\$3,286.10)     |
| 11000-0000-23144-0000-<br>001749-0000-00000-00000 | Medicare (Employee)                    | \$0.00            | \$0.00           | \$0.00           | \$384.27         | \$0.00           | \$384.27         | (\$384.27)       |
| 11000-0000-23147-0000-<br>001749-0000-00000-00000 | Voluntary Deductions                   | \$0.00            | \$0.00           | (\$631.48)       | \$201.30         | \$0.00           | \$201.30         | (\$201.30)       |
| 11000-0000-23148-0000-<br>001749-0000-00000-00000 | Direct Deposit                         | \$0.00            | \$0.00           | \$0.00           | \$0.00           | \$0.00           | \$0.00           | \$0.00           |
| 11000-0000-23154-0000-<br>001749-0000-00000-00000 | Medicare (Employer)                    | \$0.00            | \$0.00           | \$0.00           | \$384.27         | \$0.00           | \$384.27         | (\$384.27)       |
| 11000-0000-23224-0000-<br>001749-0000-00000-00000 | Education Retirement                   | \$0.00            | \$0.00           | (\$17,575.12)    | (\$9,565.06)     | \$0.00           | (\$9,565.06)     | \$9,565.06       |
| 11000-0000-23225-0000-<br>001749-0000-00000-00000 | Health Insurance                       | \$0.00            | \$0.00           | (\$17,131.99)    | (\$10,781.26)    | \$0.00           | (\$10,781.26)    | \$10,781.26      |
| 11000-0000-23226-0000-<br>001749-0000-00000-00000 | Unemployment<br>Insurance              | \$0.00            | \$0.00           | (\$91.13)        | (\$50.84)        | \$0.00           | (\$50.84)        | \$50.84          |
| 11000-0000-23245-0000-<br>001749-0000-00000-00000 | Retiree Health Care                    | \$0.00            | \$0.00           | (\$2,021.58)     | (\$1,158.72)     | \$0.00           | (\$1,158.72)     | \$1,158.72       |
| 11000-0000-32000-0000-<br>001749-0000-00000-00000 | Fund Balances                          | (\$1,400,393.00)  | (\$1,400,393.00) | \$0.00           | \$0.00           | \$0.00           | \$0.00           | (\$1,400,393.00) |
| 11000-0000-32013-0000-<br>001749-0000-00000-00000 | Reserve for<br>Encumbrances            | \$0.00            | \$0.00           | \$0.00           | \$0.00           | (\$3,266,584.64) | (\$3,266,584.64) | \$3,266,584.64   |
| 11000-0000-32300-0000-<br>001749-0000-00000-00000 | Unreserved Fund<br>Balance             | \$0.00            | \$0.00           | (\$1,444,142.73) | (\$1,444,142.73) | \$0.00           | (\$1,444,142.73) | \$1,444,142.73   |
| 11000-0000-41980-0000-<br>001749-0000-00000-00000 | Refund of Prior Year<br>Expenditures   | \$0.00            | \$0.00           | (\$10.00)        | (\$10.00)        | \$0.00           | (\$10.00)        | \$10.00          |
| 11000-0000-43101-0000-<br>001749-0000-00000-00000 | State Equalization<br>Guarantee        | (\$3,104,294.58)  | (\$3,104,294.58) | (\$258,691.22)   | (\$258,691.22)   | \$0.00           | (\$258,691.22)   | (\$2,845,603.36) |
| 11000-0000-43215-0000-<br>001749-0000-00000-00000 | Inter-Governmental<br>Contract Revenue | (\$200,000.00)    | (\$200,000.00)   | (\$163,483.01)   | (\$163,483.01)   | \$0.00           | (\$163,483.01)   | (\$36,516.99)    |
| 11000-0000-46100-0000-<br>001749-0000-00000-00000 | Access Board (e-Rate)                  | (\$23,217.00)     | (\$23,217.00)    | \$0.00           | \$0.00           | \$0.00           | \$0.00           | (\$23,217.00)    |
| Sub Total                                         |                                        | (\$4,727,904.58)  | (\$4,727,904.58) | (\$203,442.01)   | (\$163,744.78)   | (\$3,266,584.64) | (\$3,430,329.42) | (\$1,297,575.16) |