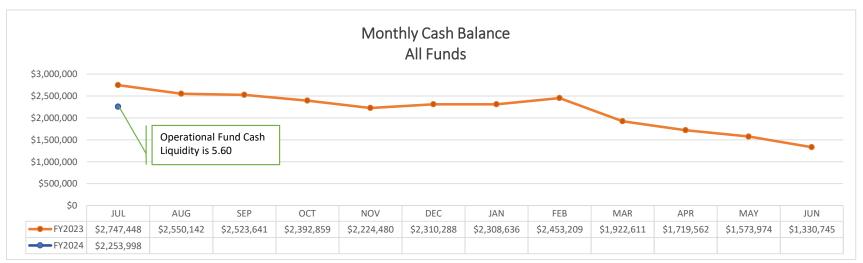

| Payroll Liability | \$199.84     |
| Internal Revenue Service    | 07/21/2023 | EFT          | Federal Withholding                     | Payroll Liability | \$4,138.94   |
| Internal Revenue Service    | 07/21/2023 | EFT          | FICA                                    | Payroll Liability | \$4,741.88   |
| Internal Revenue Service    | 07/21/2023 | EFT          | Medicare                                | Payroll Liability | \$1,108.98   |
| NM Bank & Trust             | 07/21/2023 | EFT          | Direct Deposit                          | Payroll Liability | \$25,245.46  |
| Sub Total                   |            |              |                                         |                   | \$290,102.40 |

Expenditure Analytical Review July 31, 2023































### Balance Sheet Report

Cycle: FY23-24; Fund Class: [All]; Fund Columns: [All Non-Zero Funds]; Account Expression: [All]; Balance Date: 07/31/2023; Detail: No; Created On: 8/11/2023 10:30:44 AM

| Description                                              | 11000          | 14000       | 21000  | 23000    | 23001      | 23002    | 23003      | 24101         | 24106         | 24154        |
|----------------------------------------------------------|----------------|-------------|--------|----------|------------|----------|------------|---------------|---------------|--------------|
| 11012 - Cash                                             | \$1,702,213.45 | \$82,451.42 | \$0.02 | \$494.44 | \$66.67    | \$500.00 | \$1,126.05 | (\$70,062.65) | (\$12,250.37) | \$0.00       |
| 13041 - O