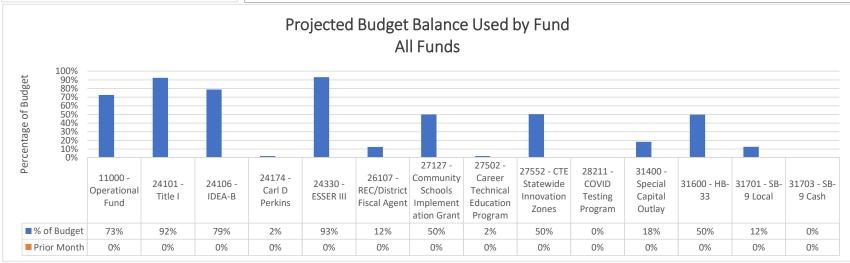

is Vision                   | Payroll Liability | \$199.84     |
| Internal Revenue Service    | 07/21/2023 | EFT          | Federal Withholding                     | Payroll Liability | \$4,138.94   |
| Internal Revenue Service    | 07/21/2023 | EFT          | FICA                                    | Payroll Liability | \$4,741.88   |
| Internal Revenue Service    | 07/21/2023 | EFT          | Medicare                                | Payroll Liability | \$1,108.98   |
| NM Bank & Trust             | 07/21/2023 | EFT          | Direct Deposit                          | Payroll Liability | \$25,245.46  |
| Sub Total                   |            |              |                                         |                   | \$290,102.40 |

Expenditure Analytical Review July 31, 2023































### Balance Sheet Report

Cycle: FY23-24; Fund Class: [All]; Fund Columns: [All Non-Zero Funds]; Account Expression: [All]; Balance Date: 07/31/2023; Detail: No; Created On: 8/11/2023 10:30:44 AM

| Description                                              | 11000          | 14000       | 21000  | 23000    | 23001      | 23002    | 23003      | 24101         | 24106         | 24154        |
|----------------------------------------------------------|----------------|-------------|--------|----------|------------|----------|------------|---------------|---------------|--------------|
| 11012 - Cash                                             | \$1,702,213.45 | \$82,451.42 | \$0.02 | \$494.44 | \$66.67    | \$500.00 | \$1,126.05 | (\$70,062.65) | (\$12,250.37) | \$0.