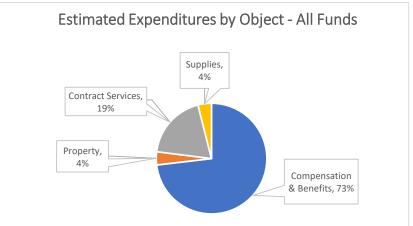

| Payroll Liability | \$199.84     |
| Internal Revenue Service    | 07/21/2023 | EFT          | Federal Withholding                     | Payroll Liability | \$4,138.94   |
| Internal Revenue Service    | 07/21/2023 | EFT          | FICA                                    | Payroll Liability | \$4,741.88   |
| Internal Revenue Service    | 07/21/2023 | EFT          | Medicare                                | Payroll Liability | \$1,108.98   |
| NM Bank & Trust             | 07/21/2023 | EFT          | Direct Deposit                          | Payroll Liability | \$25,245.46  |
| Sub Total                   |            |              |                                         |                   | \$290,102.40 |

Expenditure Analytical Review July 31, 2023































### Balance Sheet Report

Cycle: FY23-24; Fund Class: [All]; Fund Columns: [All Non-Zero Funds]; Account Expression: [All]; Balance Date: 07/31/2023; Detail: No; Created On: 8/11/2023 10:30:44 AM

| Description                                              | 11000          | 14000       | 21000  | 23000    | 23001      | 23002    | 23003      | 24101         | 24106         | 24154        |
|----------------------------------------------------------|----------------|-------------|--------|----------|------------|----------|------------|---------------|---------------|--------------|
| 11012 - Cash                                             | \$1,702,213.45 | \$82,451.42 | \$0.02 | \$494.44 | \$66.67    | \$500.00 | \$1,126.05 | (\$70,062.65) | (\$12,250.37) | \$0.00       |
| 130