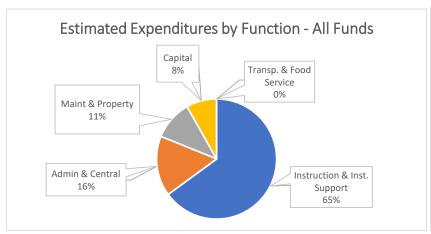

| Payroll Liability | \$199.84     |
| Internal Revenue Service    | 07/21/2023 | EFT          | Federal Withholding                     | Payroll Liability | \$4,138.94   |
| Internal Revenue Service    | 07/21/2023 | EFT          | FICA                                    | Payroll Liability | \$4,741.88   |
| Internal Revenue Service    | 07/21/2023 | EFT          | Medicare                                | Payroll Liability | \$1,108.98   |
| NM Bank & Trust             | 07/21/2023 | EFT          | Direct Deposit                          | Payroll Liability | \$25,245.46  |
| Sub Total                   |            |              |                                         |                   | \$290,102.40 |

Expenditure Analytical Review July 31, 2023































### Balance Sheet Report

Cycle: FY23-24; Fund Class: [All]; Fund Columns: [All Non-Zero Funds]; Account Expression: [All]; Balance Date: 07/31/2023; Detail: No; Created On: 8/11/2023 10:30:44 AM

| Description                                              | 11000          | 14000       | 21000  | 23000    | 23001      | 23002    | 23003      | 24101         | 24106         | 24154        |
|----------------------------------------------------------|----------------|-------------|--------|----------|------------|----------|------------|---------------|---------------|--------------|
| 11012 - Cash                                             | \$1,702,213.45 | \$82,451.42 | \$0.02 | \$494.44 | \$66.67    | \$500.00 | \$1,126.05 | (\$70,062.65) | (\$12,250.37) | \$0.00       |
| 1