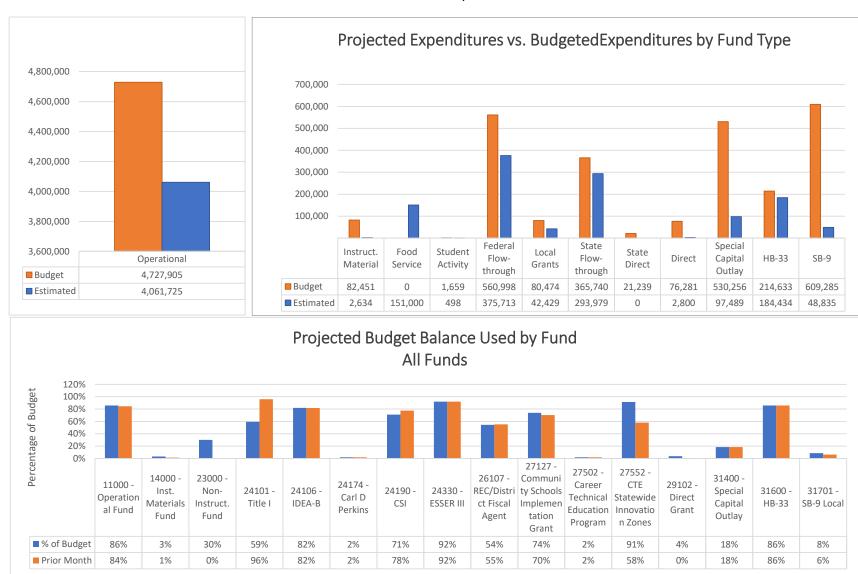

Account Balance Report
Cycle: FY23-24; Begin Date: 11/01/2023; End Date: 11/30/2023; Primary Sort Element: Fund; Secondary Sort Element: Function; Account Expression: ([Fund] >= "11000");
Created On: 12/11/2023 6:24:35 PM

| , ,                                                          |                                        |                  |                  |                |                  |                  |                  |                  |
|--------------------------------------------------------------|----------------------------------------|------------------|------------------|----------------|------------------|------------------|------------------|------------------|
|                                                              |                                        |                  |                  |                |                  |                  |                  |                  |
| Primary Sort                                                 | Secondary Sort                         |                  |                  |                |                  |                  |                  |                  |
| 11000                                                        | Function:0000 - Revenue/Balance Sheet  |                  |                  |                |                  |                  |                  |                  |
| Account Code                                                 | Description                            | Adopted Budget   | Current Budget   | Actuals        | YTD Actuals      | Encumbrance      | Projected        | YTD Available    |
| 11000-0000-11012-<br>0000-001749-0000-                       |                                        | \$0.00           | \$0.00           | (\$97,458.37)  | \$1,510,198.94   | \$0.00           | \$1,510,198.94   | (\$1,510,198.94) |
| 11000-0000-13041-                                            | Other Accounts                         | \$0.00           | \$0.00           | \$0.00         | \$0.00           | \$0.00           | \$0.00           | \$0.00           |
| 0000-001749-0000-<br>11000-0000-15000-                       | Prepaid Expenses                       | \$0.00           | \$0.00           | \$0.00         | \$2,000.00       | \$0.00           | \$2,000.00       | (\$2,000.00)     |
| 0000-001749-0000-<br>11000-0000-21011-                       | Accounts Payable                       | \$0.00           | \$0.00           | \$0.00         | \$0.00           | \$0.00           | \$0.00           | \$0.00           |
|                                                              | Accrued Salaries and                   | \$0.00           | \$0.00           | \$0.00         | \$0.00           | \$0.00           | \$0.00           | \$0.00           |
| 0000-001749-0000-<br>11000-0000-23138-                       | Disability                             | \$0.00           | \$0.00           | (\$17.94)      | (\$298.53)       | \$0.00           | (\$298.53)       | \$298.53         |
|                                                              | Federal Income Tax                     | \$0.00           | \$0.00           | \$0.00         | \$0.00           | \$0.00           | \$0.00           | \$0.00           |
| 0000-001749-0000-<br>11000-0000-23142-                       | State Income Tax                       | \$0.00           | \$0.00           | \$172.60       | (\$4,615.63)     | \$0.00           | (\$4,615.63)     | \$4,615.63       |
| 0000-001749-0000-<br>11000-0000-23143-                       | FICA                                   | \$0.00           | \$0.00           | \$0.00         | \$0.00           | \$0.00           | \$0.00           | \$0.00           |
| 0000-001749-0000-<br>11000-0000-23144-<br>0000-001749-0000-  | Medicare (Employee)                    | \$0.00           | \$0.00           | \$0.00         | \$0.00           | \$0.00           | \$0.00           | \$0.00           |
|                                                              | Voluntary Deductions                   | \$0.00           | \$0.00           | (\$22.42)      | (\$2,277.92)     | \$0.00           | (\$2,277.92)     | \$2,277.92       |
| 11000-001749-0000-<br>11000-0000-23148-<br>0000-001749-0000- | Direct Deposit                         | \$0.00           | \$0.00           | \$0.00         | \$0.00           | \$0.00           | \$0.00           | \$0.00           |
|                                                              | Medicare (Employer)                    | \$0.00           | \$0.00           | \$0.00         | \$0.00           | \$0.00           | \$0.00           | \$0.00           |
|                                                              | Education Retirement                   | \$0.00           | \$0.00           | \$459.32       | (\$46,526.52)    | \$0.00           | (\$46,526.52)    | \$46,526.52      |
| 11000-000749-0000-<br>11000-0000-23225-<br>0000-001749-0000- | Health Insurance                       | \$0.00           | \$0.00           | (\$3,097.17)   | (\$33,341.08)    | \$0.00           | (\$33,341.08)    | \$33,341.08      |
| 11000-0000-23226-<br>0000-001749-0000-                       | Unemployment                           | \$0.00           | \$0.00           | (\$251.91)     | (\$492.85)       | \$0.00           | (\$492.85)       | \$492.85         |
|                                                              | Workers Comensation                    | \$0.00           | \$0.00           | \$0.00         | \$0.00           | \$0.00           | \$0.00           | \$0.00           |
|                                                              | Retiree Health Care                    | \$0.00           | \$0.00           | \$47.78        | (\$4,972.31)     | \$0.00           | (\$4,972.31)     | \$4,972.31       |
| 11000-0000-32000-<br>0000-001749-0000-                       | Fund Balances                          | (\$1,400,393.00) | (\$1,400,393.00) | \$0.00         | \$0.00           | \$0.00           | \$0.00           | (\$1,400,393.00) |
| 11000-0000-32013-<br>0000-001749-0000-                       |                                        | \$0.00           | \$0.00           | \$0.00         | \$0.00           | (\$2,508,632.75) | (\$2,508,632.75) | \$2,508,632.75   |
| 11000-0000-32300-<br>0000-001749-0000-                       | Unreserved Fund                        | \$0.00           | \$0.00           | \$0.00         | (\$1,444,142.73) | \$0.00           | (\$1,444,142.73) | \$1,444,142.73   |
| 11000-0000-41980-<br>0000-001749-0000-                       | Refund of Prior Year<br>Expenditures   | \$0.00           | \$0.00           | \$0.00         | (\$10.00)        | \$0.00           | (\$10.00)        | \$10.00          |
| 11000-0000-43101-<br>0000-001749-0000-                       | · ·                                    | (\$3,104,294.58) | (\$3,104,294.58) | (\$258,691.22) | (\$1,293,456.10) | \$0.00           | (\$1,293,456.10) | (\$1,810,838.48) |
| 11000-0000-43215-<br>0000-001749-0000-                       | Inter-Governmental<br>Contract Revenue | (\$200,000.00)   | (\$200,000.00)   | (\$19,662.31)  | (\$235,157.55)   | \$0.00           | (\$235,157.55)   | \$35,157.55      |
|                                                              | Access Board (e-Rate)                  | (\$23,217.00)    | (\$23,217.00)    | \$0.00         | \$0.00           | \$0.00           | \$0.00           | (\$23,217.00)    |
| Sub Total                                                    |                                        | (\$4,727,904.58) | (\$4,727,904.58) | (\$378,521.64) | (\$1,553,092.28) | (\$2,508,632.75) | (\$4,061,725.03) | (\$666,179.55)   |
| Primary Sort                                                 | Secondary Sort                         |                  |                  |                |                  |                  |                  |                  |
| Element<br>11000                                             | Element<br>Function:1000 -             |                  |                  |                |                  |                  |                  |                  |
| Account Code                                                 | Instruction Description                | Adopted Budget   | Current Budget   | Actuals        | YTD Actuals      | Encumbrance      | Projected        | YTD Available    |
|                                                              | Instruction-Salaries                   | \$121,292.00     | \$121,292.00     | \$8,310.37     | \$40,965.93      | \$39,653.14      | \$80,619.07      | \$40,672.93      |
|                                                              | Instruction-Salaries                   | \$766,574.00     | \$766,574.00     | \$61,486.66    | \$270,928.24     | \$532,004.35     | \$802,932.59     | (\$36,358.59)    |
|                                                              | Instruction-Salaries                   | \$71,339.00      | \$71,339.00      | \$11,342.64    | \$51,943.46      | \$152,028.12     | \$203,971.58     | (\$132,632.58)   |
|                                                              | Instruction-Additional                 | \$13,000.00      | \$13,000.00      | \$307.70       | \$2,184.65       | \$2,615.35       | \$4,800.00       | \$8,200.00       |
| 1010-001749-1411-                                            | Compensation                           |                  |                  |                |                  |                  |                  |                  |