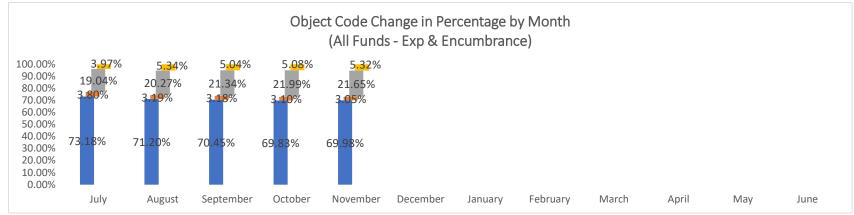

| Payroll Liability | \$453.30     |
| Internal Revenue Service | 11/24/2023 | EFT          | Federal Withholding                         | Payroll Liability | \$7,122.14   |
| Internal Revenue Service | 11/24/2023 | EFT          | FICA                                        | Payroll Liability | \$11,749.38  |
| Internal Revenue Service | 11/24/2023 | EFT          | Medicare                                    | Payroll Liability | \$2,747.80   |
| NM Bank & Trust          | 11/24/2023 | EFT          | Direct Deposit                              | Payroll Liability | \$64,141.87  |
| Sub Total                |            | <u> </u>     |                                             |                   | \$459,418.69 |

Expenditure Analytical Review November 30, 2023



























## Balance Sheet Report

Cycle: FY23-24; Fund Class: [All]; Fund Columns: [All Non-Zero Funds]; Account Expression: [All]; Balance Date: 11/30/2023; Detail: No; Created On: 12/11/2023 6:23:54 PM

| Description                                              | 11000          | 14000        | 21000         | 23000    | 23001      | 23002    | 23003      | 24101         | 24106         | 24154        |
|----------------------------------------------------------|----------------|--------------|---------------|----------|------------|----------|------------|---------------|---------------|--------------|
| 11012 - Cash                                             | \$1,510,198.94 | \$81,419.12  | (\$41,457.20) | \$494.44 | \$66.67    | \$500.00 | \$1,126.05 | (\$20,831.96) | (\$10,301.51) |