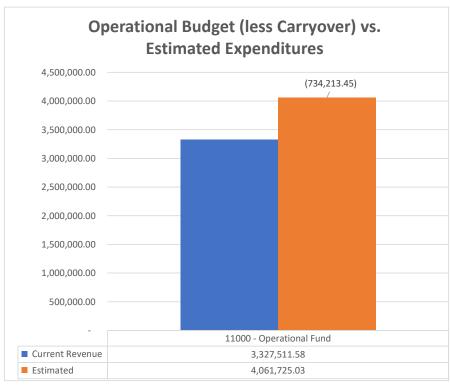

Account Balance Report
Cycle: FY23-24; Begin Date: 11/01/2023; End Date: 11/30/2023; Primary Sort Element: Fund; Secondary Sort Element: Function; Account Expression: ([Fund] >= "11000");
Created On: 12/11/2023 6:24:35 PM

| , ,                                                          |                                        |                  |                  |                |                  |                  |                  |                  |
|--------------------------------------------------------------|----------------------------------------|------------------|------------------|----------------|------------------|------------------|------------------|------------------|
|                                                              |                                        |                  |                  |                |                  |                  |                  |                  |
| Primary Sort                                                 | Secondary Sort                         |                  |                  |                |                  |                  |                  |                  |
| 11000                                                        | Function:0000 - Revenue/Balance Sheet  |                  |                  |                |                  |                  |                  |                  |
| Account Code                                                 | Description                            | Adopted Budget   | Current Budget   | Actuals        | YTD Actuals      | Encumbrance      | Projected        | YTD Available    |
| 11000-0000-11012-<br>0000-001749-0000-                       |                                        | \$0.00           | \$0.00           | (\$97,458.37)  | \$1,510,198.94   | \$0.00           | \$1,510,198.94   | (\$1,510,198.94) |
| 11000-0000-13041-                                            | Other Accounts                         | \$0.00           | \$0.00           | \$0.00         | \$0.00           | \$0.00           | \$0.00           | \$0.00           |
| 0000-001749-0000-<br>11000-0000-15000-                       | Prepaid Expenses                       | \$0.00           | \$0.00           | \$0.00         | \$2,000.00       | \$0.00           | \$2,000.00       | (\$2,000.00)     |
| 0000-001749-0000-<br>11000-0000-21011-                       | Accounts Payable                       | \$0.00           | \$0.00           | \$0.00         | \$0.00           | \$0.00           | \$0.00           | \$0.00           |
|                                                              | Accrued Salaries and                   | \$0.00           | \$0.00           | \$0.00         | \$0.00           | \$0.00           | \$0.00           | \$0.00           |
| 0000-001749-0000-<br>11000-0000-23138-                       | Disability                             | \$0.00           | \$0.00           | (\$17.94)      | (\$298.53)       | \$0.00           | (\$298.53)       | \$298.53         |
|                                                              | Federal Income Tax                     | \$0.00           | \$0.00           | \$0.00         | \$0.00           | \$0.00           | \$0.00           | \$0.00           |
| 0000-001749-0000-<br>11000-0000-23142-                       | State Income Tax                       | \$0.00           | \$0.00           | \$172.60       | (\$4,615.63)     | \$0.00           | (\$4,615.63)     | \$4,615.63       |
| 0000-001749-0000-<br>11000-0000-23143-                       | FICA                                   | \$0.00           | \$0.00           | \$0.00         | \$0.00           | \$0.00           | \$0.00           | \$0.00           |
| 0000-001749-0000-<br>11000-0000-23144-<br>0000-001749-0000-  | Medicare (Employee)                    | \$0.00           | \$0.00           | \$0.00         | \$0.00           | \$0.00           | \$0.00           | \$0.00           |
|                                                              | Voluntary Deductions                   | \$0.00           | \$0.00           | (\$22.42)      | (\$2,277.92)     | \$0.00           | (\$2,277.92)     | \$2,277.92       |
| 11000-001749-0000-<br>11000-0000-23148-<br>0000-001749-0000- | Direct Deposit                         | \$0.00           | \$0.00           | \$0.00         | \$0.00           | \$0.00           | \$0.00           | \$0.00           |
|                                                              | Medicare (Employer)                    | \$0.00           | \$0.00           | \$0.00         | \$0.00           | \$0.00           | \$0.00           | \$0.00           |
|                                                              | Education Retirement                   | \$0.00           | \$0.00           | \$459.32       | (\$46,526.52)    | \$0.00           | (\$46,526.52)    | \$46,526.52      |
| 11000-000749-0000-<br>11000-0000-23225-<br>0000-001749-0000- | Health Insurance                       | \$0.00           | \$0.00           | (\$3,097.17)   | (\$33,341.08)    | \$0.00           | (\$33,341.08)    | \$33,341.08      |
| 11000-0000-23226-<br>0000-001749-0000-                       | Unemployment                           | \$0.00           | \$0.00           | (\$251.91)     | (\$492.85)       | \$0.00           | (\$492.85)       | \$492.85         |
|                                                              | Workers Comensation                    | \$0.00           | \$0.00           | \$0.00         | \$0.00           | \$0.00           | \$0.00           | \$0.00           |
|                                                              | Retiree Health Care                    | \$0.00           | \$0.00           | \$47.78        | (\$4,972.31)     | \$0.00           | (\$4,972.31)     | \$4,972.31       |
| 11000-0000-32000-<br>0000-001749-0000-                       | Fund Balances                          | (\$1,400,393.00) | (\$1,400,393.00) | \$0.00         | \$0.00           | \$0.00           | \$0.00           | (\$1,400,393.00) |
| 11000-0000-32013-<br>0000-001749-0000-                       |                                        | \$0.00           | \$0.00           | \$0.00         | \$0.00           | (\$2,508,632.75) | (\$2,508,632.75) | \$2,508,632.75   |
| 11000-0000-32300-<br>0000-001749-0000-                       | Unreserved Fund                        | \$0.00           | \$0.00           | \$0.00         | (\$1,444,142.73) | \$0.00           | (\$1,444,142.73) | \$1,444,142.73   |
| 11000-0000-41980-<br>0000-001749-0000-                       | Refund of Prior Year<br>Expenditures   | \$0.00           | \$0.00           | \$0.00         | (\$10.00)        | \$0.00           | (\$10.00)        | \$10.00          |
| 11000-0000-43101-<br>0000-001749-0000-                       | · ·                                    | (\$3,104,294.58) | (\$3,104,294.58) | (\$258,691.22) | (\$1,293,456.10) | \$0.00           | (\$1,293,456.10) | (\$1,810,838.48) |
| 11000-0000-43215-<br>0000-001749-0000-                       | Inter-Governmental<br>Contract Revenue | (\$200,000.00)   | (\$200,000.00)   | (\$19,662.31)  | (\$235,157.55)   | \$0.00           | (\$235,157.55)   | \$35,157.55      |
|                                                              | Access Board (e-Rate)                  | (\$23,217.00)    | (\$23,217.00)    | \$0.00         | \$0.00           | \$0.00           | \$0.00           | (\$23,217.00)    |
| Sub Total                                                    |                                        | (\$4,727,904.58) | (\$4,727,904.58) | (\$378,521.64) | (\$1,553,092.28) | (\$2,508,632.75) | (\$4,061,725.03) | (\$666,179.55)   |
| Primary Sort                                                 | Secondary Sort                         |                  |                  |                |                  |                  |                  |                  |
| Element<br>11000                                             | Element<br>Function:1000 -             |                  |                  |                |                  |                  |                  |                  |
| Account Code                                                 | Instruction Description                | Adopted Budget   | Current Budget   | Actuals        | YTD Actuals      | Encumbrance      | Projected        | YTD Available    |
|                                                              | Instruction-Salaries                   | \$121,292.00     | \$121,292.00     | \$8,310.37     | \$40,965.93      | \$39,653.14      | \$80,619.07      | \$40,672.93      |
|                                                              | Instruction-Salaries                   | \$766,574.00     | \$766,574.00     | \$61,486.66    | \$270,928.24     | \$532,004.35     | \$802,932.59     | (\$36,358.59)    |
|                                                              | Instruction-Salaries                   | \$71,339.00      | \$71,339.00      | \$11,342.64    | \$51,943.46      | \$152,028.12     | \$203,971.58     | (\$132,632.58)   |
|                                                              | Instruction-Additional                 | \$13,000.00      | \$13,000.00      | \$307.70       | \$2,184.65       | \$2,615.35       | \$4,800.00       | \$8,200.00       |
| 1010-001749-1411-                                            | Compensation                           |                  |                  |                |                  |                  |                  |                  |