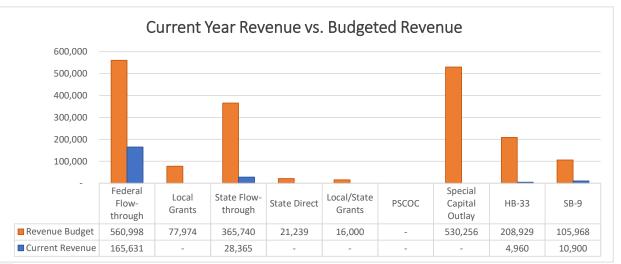

# Statement of Revenues and Expenditures and Change in Fund Balance Cycle: FY23-24; Fund Class: [All]; Fund Columns: [All Non-Zero Funds]; Account Expression: ([Fund] >= "11000"); Include Element Value: Yes; Revenue Element: Object; Expenditure Element: Function; Begin Date: 11/01/2023; End Date: 11/30/2023

| Description                                                   | 11000 - Operational | 14000 -<br>Instructional<br>Materials | 21000 - Food<br>Services |               | 24106 -<br>Entitlement<br>IDEA-B | 24174 - Carl D<br>Perkins<br>Secondary |
|---------------------------------------------------------------|---------------------|---------------------------------------|--------------------------|---------------|----------------------------------|----------------------------------------|
|                                                               |                     |                                       |                          |               |                                  |                                        |
| 41110 - Ad Valorem Taxes - School District                    | \$0.00              | \$0.00                                | \$0.00                   | \$0.00        | \$0.00                           | \$0.00                                 |
| 41924 - Flow-through Grants from Districts to Charter Schools | \$0.00              | \$0.00                                | \$0.00                   | \$39,804.70   | \$23,445.00                      | \$154.00                               |
| 43101 - State Equalization Guarantee                          | \$258,691.22        | \$0.00                                | \$0.00                   | \$0.00        | \$0.00                           | \$0.00                                 |
| 43215 - Inter-Governmental Contract Revenue                   | \$19,662.31         | \$0.00                                | \$0.00                   | \$0.00        | \$0.00                           | \$0.00                                 |
| Total Revenue                                                 | \$278,353.53        | \$0.00                                | \$0.00                   | \$39,804.70   | \$23,445.00                      | \$154.00                               |
| 1000 - Instruction                                            | \$128,496.27        | \$56.49                               | \$0.00                   | \$6,050.12    | \$6,518.87                       | \$0.00                                 |
| 2100 - Support Services-Students                              | \$82,271.35         | \$0.00                                | \$0.00                   | \$7,005.78    | \$0.00                           | \$0.00                                 |
| 2200 - Support Services-Instruction                           | \$353.00            | \$0.00                                | \$0.00                   | \$0.00        | \$0.00                           | \$0.00                                 |
| 2300 - Support Services-General Administration                | \$16,140.97         | \$0.00                                | \$0.00                   | \$0.00        | \$0.00                           | \$0.00                                 |
| 2400 - Support Services-School Administration                 | \$13,860.71         | \$0.00                                | \$0.00                   | \$0.00        | \$0.00                           | \$0.00                                 |
| 2500 - Central Services                                       | \$7,867.77          | \$0.00                                | \$0.00                   | \$0.00        | \$0.00                           | \$0.00                                 |
| 2600 - Operation & Maintenance of Plant                       | \$15,895.82         | \$0.00                                | \$0.00                   | \$0.00        | \$0.00                           | \$0.00                                 |
| 2700 - Student Transportation                                 | \$2,047.50          | \$0.00                                | \$0.00                   | \$0.00        | \$0.00                           | \$0.00                                 |
| 3100 - Food Services Operations                               | \$0.00              | \$0.00                                | \$19,226.33              | \$0.00        | \$0.00                           | \$0.00                                 |
| 4000 - Capital Outlay                                         | \$111,588.25        | \$0.00                                | \$0.00                   | \$0.00        | \$0.00                           | \$0.00                                 |
| Total Expenditure                                             | \$378,521.64        | \$56.49                               | \$19,226.33              | \$13,055.90   | \$6,518.87                       | \$0.00                                 |
| Total Other Financing Sources (Uses)                          | \$0.00              | \$0.00                                | \$0.00                   | \$0.00        | \$0.00                           | \$0.00                                 |
| Excess (deficiency) of revenues and other financing           |                     |                                       |                          |               |                                  |                                        |
| sources over expenditures and other financing uses            | (\$100,168.11)      | (\$56.49)                             | (\$19,226.33)            | \$26,748.80   | \$16,926.13                      | \$154.00                               |
| Fund Balance, Beginning of year                               | \$1,444,142.73      | \$82,451.42                           | \$0.02                   | (\$67,373.46) | (\$34,926.90)                    | (\$7,919.00)                           |
| Fund Balance, End of year                                     | \$1,343,974.62      | \$82,394.93                           | (\$19,226.31)            | (\$40,624.66) | (\$18,000.77)                    | (\$7,765.00)                           |