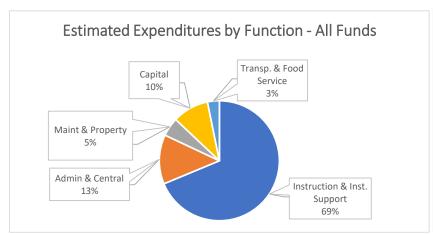

| Payroll Liability | \$453.30     |
| Internal Revenue Service | 11/24/2023 | EFT          | Federal Withholding                         | Payroll Liability | \$7,122.14   |
| Internal Revenue Service | 11/24/2023 | EFT          | FICA                                        | Payroll Liability | \$11,749.38  |
| Internal Revenue Service | 11/24/2023 | EFT          | Medicare                                    | Payroll Liability | \$2,747.80   |
| NM Bank & Trust          | 11/24/2023 | EFT          | Direct Deposit                              | Payroll Liability | \$64,141.87  |
| Sub Total                |            | <u> </u>     |                                             |                   | \$459,418.69 |

Expenditure Analytical Review November 30, 2023



























## Balance Sheet Report

Cycle: FY23-24; Fund Class: [All]; Fund Columns: [All Non-Zero Funds]; Account Expression: [All]; Balance Date: 11/30/2023; Detail: No; Created On: 12/11/2023 6:23:54 PM

| Description                                              | 11000          | 14000        | 21000         | 23000    | 23001      | 23002    | 23003      | 24101         | 24106         | 24154        |
|----------------------------------------------------------|----------------|--------------|---------------|----------|------------|----------|------------|---------------|---------------|--------------|
| 11012 - Cash                                             | \$1,510,198.94 | \$81,419.12  | (\$41,457.20) | \$494.44 | \$66.67    | \$500.00 | \$1,126.05 | (\$20,831.96) | (\$10,301.5