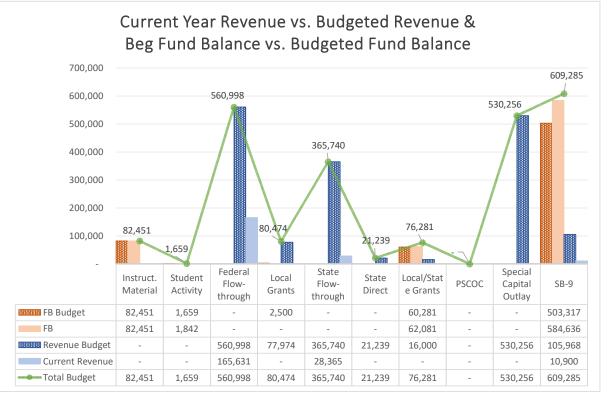

| Payroll Liability | \$453.30     |
| Internal Revenue Service | 11/24/2023 | EFT          | Federal Withholding                         | Payroll Liability | \$7,122.14   |
| Internal Revenue Service | 11/24/2023 | EFT          | FICA                                        | Payroll Liability | \$11,749.38  |
| Internal Revenue Service | 11/24/2023 | EFT          | Medicare                                    | Payroll Liability | \$2,747.80   |
| NM Bank & Trust          | 11/24/2023 | EFT          | Direct Deposit                              | Payroll Liability | \$64,141.87  |
| Sub Total                |            | <u> </u>     |                                             |                   | \$459,418.69 |

Expenditure Analytical Review November 30, 2023



























## Balance Sheet Report

Cycle: FY23-24; Fund Class: [All]; Fund Columns: [All Non-Zero Funds]; Account Expression: [All]; Balance Date: 11/30/2023; Detail: No; Created On: 12/11/2023 6:23:54 PM

| Description                                              | 11000          | 14000        | 21000         | 23000    | 23001      | 23002    | 23003      | 24101         | 24106         | 24154        |
|----------------------------------------------------------|----------------|--------------|---------------|----------|------------|----------|------------|---------------|---------------|--------------|
| 11012 - Cash                                             | \$1,510,198.94 | \$81,419.12  | (\$41,457.20) | \$494.44 | \$66.67    | \$500.00 | \$1,126.05 | (\$20,831.96) | (\$10