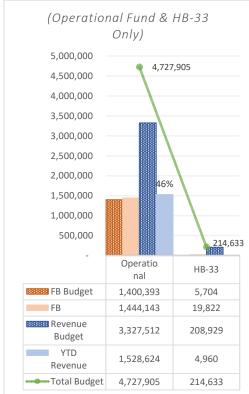

# Statement of Revenues and Expenditures and Change in Fund Balance Cycle: FY23-24; Fund Class: [All]; Fund Columns: [All Non-Zero Funds]; Account Expression: ([Fund] >= "11000"); Include Element Value: Yes; Revenue Element: Object; Expenditure Element: Function; Begin Date: 11/01/2023; End Date: 11/30/2023

| Description                                                   | 11000 - Operational | 14000 -<br>Instructional<br>Materials | 21000 - Food<br>Services |               | 24106 -<br>Entitlement<br>IDEA-B | 24174 - Carl D<br>Perkins<br>Secondary |
|---------------------------------------------------------------|---------------------|---------------------------------------|--------------------------|---------------|----------------------------------|----------------------------------------|
|                                                               |                     |                                       |                          |               |                                  |                                        |
| 41110 - Ad Valorem Taxes - School District                    | \$0.00              | \$0.00                                | \$0.00                   | \$0.00        | \$0.00                           | \$0.00                                 |
| 41924 - Flow-through Grants from Districts to Charter Schools | \$0.00              | \$0.00                                | \$0.00                   | \$39,804.70   | \$23,445.00                      | \$154.00                               |
| 43101 - State Equalization Guarantee                          | \$258,691.22        | \$0.00                                | \$0.00                   | \$0.00        | \$0.00                           | \$0.00                                 |
| 43215 - Inter-Governmental Contract Revenue                   | \$19,662.31         | \$0.00                                | \$0.00                   | \$0.00        | \$0.00                           | \$0.00                                 |
| Total Revenue                                                 | \$278,353.53        | \$0.00                                | \$0.00                   | \$39,804.70   | \$23,445.00                      | \$154.00                               |
| 1000 - Instruction                                            | \$128,496.27        | \$56.49                               | \$0.00                   | \$6,050.12    | \$6,518.87                       | \$0.00                                 |
| 2100 - Support Services-Students                              | \$82,271.35         | \$0.00                                | \$0.00                   | \$7,005.78    | \$0.00                           | \$0.00                                 |
| 2200 - Support Services-Instruction                           | \$353.00            | \$0.00                                | \$0.00                   | \$0.00        | \$0.00                           | \$0.00                                 |
| 2300 - Support Services-General Administration                | \$16,140.97         | \$0.00                                | \$0.00                   | \$0.00        | \$0.00                           | \$0.00                                 |
| 2400 - Support Services-School Administration                 | \$13,860.71         | \$0.00                                | \$0.00                   | \$0.00        | \$0.00                           | \$0.00                                 |
| 2500 - Central Services                                       | \$7,867.77          | \$0.00                                | \$0.00                   | \$0.00        | \$0.00                           | \$0.00                                 |
| 2600 - Operation & Maintenance of Plant                       | \$15,895.82         | \$0.00                                | \$0.00                   | \$0.00        | \$0.00                           | \$0.00                                 |
| 2700 - Student Transportation                                 | \$2,047.50          | \$0.00                                | \$0.00                   | \$0.00        | \$0.00                           | \$0.00                                 |
| 3100 - Food Services Operations                               | \$0.00              | \$0.00                                | \$19,226.33              | \$0.00        | \$0.00                           | \$0.00                                 |
| 4000 - Capital Outlay                                         | \$111,588.25        | \$0.00                                | \$0.00                   | \$0.00        | \$0.00                           | \$0.00                                 |
| Total Expenditure                                             | \$378,521.64        | \$56.49                               | \$19,226.33              | \$13,055.90   | \$6,518.87                       | \$0.00                                 |
| Total Other Financing Sources (Uses)                          | \$0.00              | \$0.00                                | \$0.00                   | \$0.00        | \$0.00                           | \$0.00                                 |
| Excess (deficiency) of revenues and other financing           |                     |                                       |                          |               |                                  |                                        |
| sources over expenditures and other financing uses            | (\$100,168.11)      | (\$56.49)                             | (\$19,226.33)            | \$26,748.80   | \$16,926.13                      | \$154.00                               |
| Fund Balance, Beginning of year                               | \$1,444,142.73      | \$82,451.42                           | \$0.02                   | (\$67,373.46) | (\$34,926.90)                    | (\$7,919.00)                           |
| Fund Balance, End of year                                     | \$1,343,974.62      | \$82,394.93                           | (\$19,226.31)            | (\$40,624.66) | (\$18,000.77)                    | (\$7,765.00)                           |

Account Balance Report
Cycle: FY23-24; Begin Date: 11/01/2023; End Date: 11/30/2023; Primary Sort Element: Fund; Secondary Sort Element: Function; Account Expression: ([Fund] >= "11000");
Created On: 12/11/2023 6:24:35 PM

| , ,                                                          |                                        |                  |                  |                |                  |                  |                  |                  |
|--------------------------------------------------------------|----------------------------------------|------------------|------------------|----------------|------------------|------------------|------------------|------------------|
|                                                              |                                        |                  |                  |                |                  |                  |                  |                  |
| Primary Sort                                                 | Secondary Sort                         |                  |                  |                |                  |                  |                  |                  |
| 11000                                                        | Function:0000 - Revenue/Balance Sheet  |                  |                  |                |                  |                  |                  |                  |
| Account Code                                                 | Description                            | Adopted Budget   | Current Budget   | Actuals        | YTD Actuals      | Encumbrance      | Projected        | YTD Available    |
| 11000-0000-11012-<br>0000-001749-0000-                       |                                        | \$0.00           | \$0.00           | (\$97,458.37)  | \$1,510,198.94   | \$0.00           | \$1,510,198.94   | (\$1,510,198.94) |
| 11000-0000-13041-                                            | Other Accounts                         | \$0.00           | \$0.00           | \$0.00         | \$0.00           | \$0.00           | \$0.00           | \$0.00           |
| 0000-001749-0000-<br>11000-0000-15000-                       | Prepaid Expenses                       | \$0.00           | \$0.00           | \$0.00         | \$2,000.00       | \$0.00           | \$2,000.00       | (\$2,000.00)     |
| 0000-001749-0000-<br>11000-0000-21011-                       | Accounts Payable                       | \$0.00           | \$0.00           | \$0.00         | \$0.00           | \$0.00           | \$0.00           | \$0.00           |
|                                                              | Accrued Salaries and                   | \$0.00           | \$0.00           | \$0.00         | \$0.00           | \$0.00           | \$0.00           | \$0.00           |
| 0000-001749-0000-<br>11000-0000-23138-                       | Disability                             | \$0.00           | \$0.00           | (\$17.94)      | (\$298.53)       | \$0.00           | (\$298.53)       | \$298.53         |
|                                                              | Federal Income Tax                     | \$0.00           | \$0.00           | \$0.00         | \$0.00           | \$0.00           | \$0.00           | \$0.00           |
| 0000-001749-0000-<br>11000-0000-23142-                       | State Income Tax                       | \$0.00           | \$0.00           | \$172.60       | (\$4,615.63)     | \$0.00           | (\$4,615.63)     | \$4,615.63       |
| 0000-001749-0000-<br>11000-0000-23143-                       | FICA                                   | \$0.00           | \$0.00           | \$0.00         | \$0.00           | \$0.00           | \$0.00           | \$0.00           |
| 0000-001749-0000-<br>11000-0000-23144-<br>0000-001749-0000-  | Medicare (Employee)                    | \$0.00           | \$0.00           | \$0.00         | \$0.00           | \$0.00           | \$0.00           | \$0.00           |
|                                                              | Voluntary Deductions                   | \$0.00           | \$0.00           | (\$22.42)      | (\$2,277.92)     | \$0.00           | (\$2,277.92)     | \$2,277.92       |
| 11000-001749-0000-<br>11000-0000-23148-<br>0000-001749-0000- | Direct Deposit                         | \$0.00           | \$0.00           | \$0.00         | \$0.00           | \$0.00           | \$0.00           | \$0.00           |
|                                                              | Medicare (Employer)                    | \$0.00           | \$0.00           | \$0.00         | \$0.00           | \$0.00           | \$0.00           | \$0.00           |
|                                                              | Education Retirement                   | \$0.00           | \$0.00           | \$459.32       | (\$46,526.52)    | \$0.00           | (\$46,526.52)    | \$46,526.52      |
| 11000-000749-0000-<br>11000-0000-23225-<br>0000-001749-0000- | Health Insurance                       | \$0.00           | \$0.00           | (\$3,097.17)   | (\$33,341.08)    | \$0.00           | (\$33,341.08)    | \$33,341.08      |
| 11000-0000-23226-<br>0000-001749-0000-                       | Unemployment                           | \$0.00           | \$0.00           | (\$251.91)     | (\$492.85)       | \$0.00           | (\$492.85)       | \$492.85         |
|                                                              | Workers Comensation                    | \$0.00           | \$0.00           | \$0.00         | \$0.00           | \$0.00           | \$0.00           | \$0.00           |
|                                                              | Retiree Health Care                    | \$0.00           | \$0.00           | \$47.78        | (\$4,972.31)     | \$0.00           | (\$4,972.31)     | \$4,972.31       |
| 11000-0000-32000-<br>0000-001749-0000-                       | Fund Balances                          | (\$1,400,393.00) | (\$1,400,393.00) | \$0.00         | \$0.00           | \$0.00           | \$0.00           | (\$1,400,393.00) |
| 11000-0000-32013-<br>0000-001749-0000-                       |                                        | \$0.00           | \$0.00           | \$0.00         | \$0.00           | (\$2,508,632.75) | (\$2,508,632.75) | \$2,508,632.75   |
| 11000-0000-32300-<br>0000-001749-0000-                       | Unreserved Fund                        | \$0.00           | \$0.00           | \$0.00         | (\$1,444,142.73) | \$0.00           | (\$1,444,142.73) | \$1,444,142.73   |
| 11000-0000-41980-<br>0000-001749-0000-                       | Refund of Prior Year<br>Expenditures   | \$0.00           | \$0.00           | \$0.00         | (\$10.00)        | \$0.00           | (\$10.00)        | \$10.00          |
| 11000-0000-43101-<br>0000-001749-0000-                       | · ·                                    | (\$3,104,294.58) | (\$3,104,294.58) | (\$258,691.22) | (\$1,293,456.10) | \$0.00           | (\$1,293,456.10) | (\$1,810,838.48) |
| 11000-0000-43215-<br>0000-001749-0000-                       | Inter-Governmental<br>Contract Revenue | (\$200,000.00)   | (\$200,000.00)   | (\$19,662.31)  | (\$235,157.55)   | \$0.00           | (\$235,157.55)   | \$35,157.55      |
|                                                              | Access Board (e-Rate)                  | (\$23,217.00)    | (\$23,217.00)    | \$0.00         | \$0.00           | \$0.00           | \$0.00           | (\$23,217.00)    |
| Sub Total                                                    |                                        | (\$4,727,904.58) | (\$4,727,904.58) | (\$378,521.64) | (\$1,553,092.28) | (\$2,508,632.75) | (\$4,061,725.03) | (\$666,179.55)   |
| Primary Sort                                                 | Secondary Sort                         |                  |                  |                |                  |                  |                  |                  |
| Element<br>11000                                             | Element<br>Function:1000 -             |                  |                  |                |                  |                  |                  |                  |
| Account Code                                                 | Instruction Description                | Adopted Budget   | Current Budget   | Actuals        | YTD Actuals      | Encumbrance      | Projected        | YTD Available    |
|                                                              | Instruction-Salaries                   | \$121,292.00     | \$121,292.00     | \$8,310.37     | \$40,965.93      | \$39,653.14      | \$80,619.07      | \$40,672.93      |
|                                                              | Instruction-Salaries                   | \$766,574.00     | \$766,574.00     | \$61,486.66    | \$270,928.24     | \$532,004.35     | \$802,932.59     | (\$36,358.59)    |
|                                                              | Instruction-Salaries                   | \$71,339.00      | \$71,339.00      | \$11,342.64    | \$51,943.46      | \$152,028.12     | \$203,971.58     | (\$132,632.58)   |
|                                                              | Instruction-Additional                 | \$13,000.00      | \$13,000.00      | \$307.70       | \$2,184.65       | \$2,615.35       | \$4,800.00       | \$8,200.00       |
| 1010-001749-1411-                                            | Compensation                           |                  |                  |                |                  |                  |                  |                  |