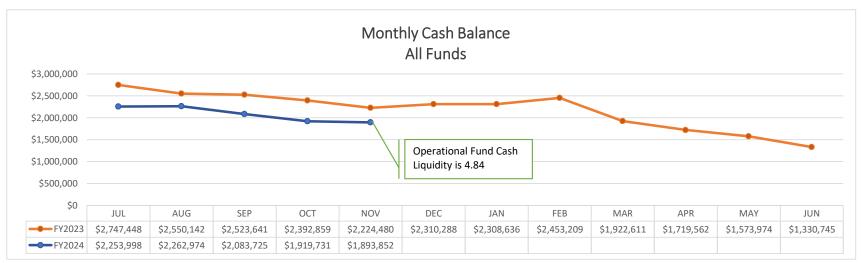

| Payroll Liability | \$453.30     |
| Internal Revenue Service | 11/24/2023 | EFT          | Federal Withholding                         | Payroll Liability | \$7,122.14   |
| Internal Revenue Service | 11/24/2023 | EFT          | FICA                                        | Payroll Liability | \$11,749.38  |
| Internal Revenue Service | 11/24/2023 | EFT          | Medicare                                    | Payroll Liability | \$2,747.80   |
| NM Bank & Trust          | 11/24/2023 | EFT          | Direct Deposit                              | Payroll Liability | \$64,141.87  |
| Sub Total                |            | <u> </u>     |                                             |                   | \$459,418.69 |

Expenditure Analytical Review November 30, 2023



























## Balance Sheet Report

Cycle: FY23-24; Fund Class: [All]; Fund Columns: [All Non-Zero Funds]; Account Expression: [All]; Balance Date: 11/30/2023; Detail: No; Created On: 12/11/2023 6:23:54 PM

| Description                                              | 11000          | 14000        | 21000         | 23000    | 23001      | 23002    | 23003      | 24101         | 24106         | 24154        |
|----------------------------------------------------------|----------------|--------------|---------------|----------|------------|----------|------------|---------------|---------------|--------------|
| 11012 - Cash                                             | \$1,510,198.94 | \$81,419.12  | (\$41,457.20) | \$494.44 | \$66.67    | \$500.00 | \$1,126.05 | (\$20,831.96) | (\$10,301.51) | \$0