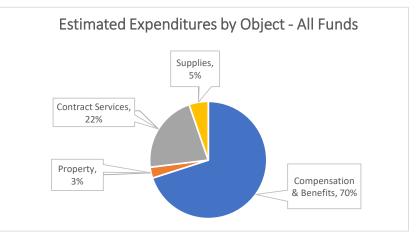

| Payroll Liability | \$453.30     |
| Internal Revenue Service | 11/24/2023 | EFT          | Federal Withholding                         | Payroll Liability | \$7,122.14   |
| Internal Revenue Service | 11/24/2023 | EFT          | FICA                                        | Payroll Liability | \$11,749.38  |
| Internal Revenue Service | 11/24/2023 | EFT          | Medicare                                    | Payroll Liability | \$2,747.80   |
| NM Bank & Trust          | 11/24/2023 | EFT          | Direct Deposit                              | Payroll Liability | \$64,141.87  |
| Sub Total                |            | <u> </u>     |                                             |                   | \$459,418.69 |

Expenditure Analytical Review November 30, 2023



























## Balance Sheet Report

Cycle: FY23-24; Fund Class: [All]; Fund Columns: [All Non-Zero Funds]; Account Expression: [All]; Balance Date: 11/30/2023; Detail: No; Created On: 12/11/2023 6:23:54 PM

| Description                                              | 11000          | 14000        | 21000         | 23000    | 23001      | 23002    | 23003      | 24101         | 24106         | 24154        |
|----------------------------------------------------------|----------------|--------------|---------------|----------|------------|----------|------------|---------------|---------------|--------------|
| 11012 - Cash                                             | \$1,510,198.94 | \$81,419.12  | (\$41,457.20) | \$494.44 | \$66.67    | \$500.00 | \$1,126.05 | (\$20,831.96) | (\$10,301.51)