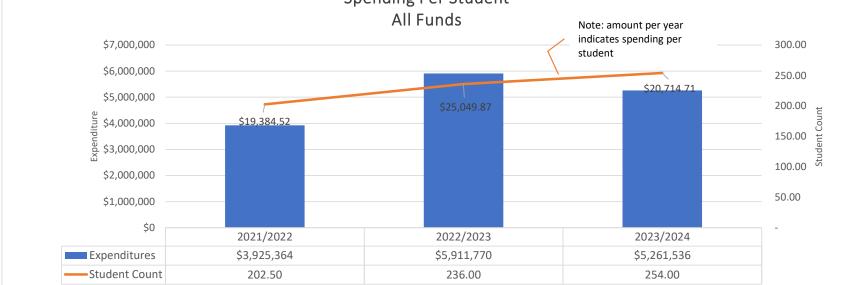

| Payroll Liability | \$453.30     |
| Internal Revenue Service | 11/24/2023 | EFT          | Federal Withholding                         | Payroll Liability | \$7,122.14   |
| Internal Revenue Service | 11/24/2023 | EFT          | FICA                                        | Payroll Liability | \$11,749.38  |
| Internal Revenue Service | 11/24/2023 | EFT          | Medicare                                    | Payroll Liability | \$2,747.80   |
| NM Bank & Trust          | 11/24/2023 | EFT          | Direct Deposit                              | Payroll Liability | \$64,141.87  |
| Sub Total                |            | <u> </u>     |                                             |                   | \$459,418.69 |

Expenditure Analytical Review November 30, 2023



























## Balance Sheet Report

Cycle: FY23-24; Fund Class: [All]; Fund Columns: [All Non-Zero Funds]; Account Expression: [All]; Balance Date: 11/30/2023; Detail: No; Created On: 12/11/2023 6:23:54 PM

| Description                                              | 11000          | 14000        | 21000         | 23000    | 23001      | 23002    | 23003      | 24101         | 24106         | 24154        |
|----------------------------------------------------------|----------------|--------------|---------------|----------|------------|----------|------------|---------------|---------------|--------------|
| 11012 - Cash                                             | \$1,510,198.94 | \$81,419.12  | (\$41,457.20) | \$494.44 | \$66.67    | \$500.00 | \$1,126.05 | (\$20,831.96) | (\$10,301