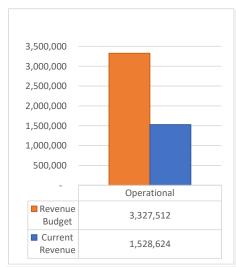

# Statement of Revenues and Expenditures and Change in Fund Balance Cycle: FY23-24; Fund Class: [All]; Fund Columns: [All Non-Zero Funds]; Account Expression: ([Fund] >= "11000"); Include Element Value: Yes; Revenue Element: Object; Expenditure Element: Function; Begin Date: 11/01/2023; End Date: 11/30/2023

| Description                                                   | 11000 - Operational | 14000 -<br>Instructional<br>Materials | 21000 - Food<br>Services |               | 24106 -<br>Entitlement<br>IDEA-B | 24174 - Carl D<br>Perkins<br>Secondary |
|---------------------------------------------------------------|---------------------|---------------------------------------|--------------------------|---------------|----------------------------------|----------------------------------------|
|                                                               |                     |                                       |                          |               |                                  |                                        |
| 41110 - Ad Valorem Taxes - School District                    | \$0.00              | \$0.00                                | \$0.00                   | \$0.00        | \$0.00                           | \$0.00                                 |
| 41924 - Flow-through Grants from Districts to Charter Schools | \$0.00              | \$0.00                                | \$0.00                   | \$39,804.70   | \$23,445.00                      | \$154.00                               |
| 43101 - State Equalization Guarantee                          | \$258,691.22        | \$0.00                                | \$0.00                   | \$0.00        | \$0.00                           | \$0.00                                 |
| 43215 - Inter-Governmental Contract Revenue                   | \$19,662.31         | \$0.00                                | \$0.00                   | \$0.00        | \$0.00                           | \$0.00                                 |
| Total Revenue                                                 | \$278,353.53        | \$0.00                                | \$0.00                   | \$39,804.70   | \$23,445.00                      | \$154.00                               |
| 1000 - Instruction                                            | \$128,496.27        | \$56.49                               | \$0.00                   | \$6,050.12    | \$6,518.87                       | \$0.00                                 |
| 2100 - Support Services-Students                              | \$82,271.35         | \$0.00                                | \$0.00                   | \$7,005.78    | \$0.00                           | \$0.00                                 |
| 2200 - Support Services-Instruction                           | \$353.00            | \$0.00                                | \$0.00                   | \$0.00        | \$0.00                           | \$0.00                                 |
| 2300 - Support Services-General Administration                | \$16,140.97         | \$0.00                                | \$0.00                   | \$0.00        | \$0.00                           | \$0.00                                 |
| 2400 - Support Services-School Administration                 | \$13,860.71         | \$0.00                                | \$0.00                   | \$0.00        | \$0.00                           | \$0.00                                 |
| 2500 - Central Services                                       | \$7,867.77          | \$0.00                                | \$0.00                   | \$0.00        | \$0.00                           | \$0.00                                 |
| 2600 - Operation & Maintenance of Plant                       | \$15,895.82         | \$0.00                                | \$0.00                   | \$0.00        | \$0.00                           | \$0.00                                 |
| 2700 - Student Transportation                                 | \$2,047.50          | \$0.00                                | \$0.00                   | \$0.00        | \$0.00                           | \$0.00                                 |
| 3100 - Food Services Operations                               | \$0.00              | \$0.00                                | \$19,226.33              | \$0.00        | \$0.00                           | \$0.00                                 |
| 4000 - Capital Outlay                                         | \$111,588.25        | \$0.00                                | \$0.00                   | \$0.00        | \$0.00                           | \$0.00                                 |
| Total Expenditure                                             | \$378,521.64        | \$56.49                               | \$19,226.33              | \$13,055.90   | \$6,518.87                       | \$0.00                                 |
| Total Other Financing Sources (Uses)                          | \$0.00              | \$0.00                                | \$0.00                   | \$0.00        | \$0.00                           | \$0.00                                 |
| Excess (deficiency) of revenues and other financing           |                     |                                       |                          |               |                                  |                                        |
| sources over expenditures and other financing uses            | (\$100,168.11)      | (\$56.49)                             | (\$19,226.33)            | \$26,748.80   | \$16,926.13                      | \$154.00                               |
| Fund Balance, Beginning of year                               | \$1,444,142.73      | \$82,451.42                           | \$0.02                   | (\$67,373.46) | (\$34,926.90)                    | (\$7,919.00)                           |
| Fund Balance, End of year                                     | \$1,343,974.62      | \$82,394.93                           | (\$19,226.31)            | (\$40,624.66) | (\$18,000.77)                    | (\$7,765.00)                           |

| Description                                                   |              | 24330 - ESSER  | 26107 -                   | 27127 - Community | 27502 -               | 27552 -            |
|---------------------------------------------------------------|--------------|----------------|---------------------------|-------------------|-----------------------|--------------------|
|                                                               | CSI          | III            | REC/District Fiscal Agent | School Implemen   | Student<br>Advisement | Innovation<br>Zone |
|                                                               |              |                |                           |                   |                       |                    |
| 41110 - Ad Valorem Taxes - School District                    | \$0.00       | \$0.00         | \$0.00                    | \$0.00            | \$0.00                | \$0.00             |
| 41924 - Flow-through Grants from Districts to Charter Schools | \$102,226.84 | \$0.00         | \$0.00                    | \$0.00            | \$154.00              | \$0.00             |
| 43101 - State Equalization Guarantee                          | \$0.00       | \$0.00         | \$0.00                    | \$0.00            | \$0.00                | \$0.00             |
| 43215 - Inter-Governmental Contract Revenue                   | \$0.00       | \$0.00         | \$0.00                    | \$0.00            | \$0.00                | \$0.00             |
| Total Revenue                                                 | \$102,226.84 | \$0.00         | \$0.00                    | \$0.00            | \$154.00              | \$0.00             |
| 1000 - Instruction                                            | \$0.00       | \$0.00         | \$2,941.92                | \$2,974.50        | \$0.00                | \$20,637.29        |
| 2100 - Support Services-Students                              | \$0.00       | \$4,981.02     | \$0.00                    | \$7,268.41        | \$0.00                | \$3,812.04         |
| 2200 - Support Services-Instruction                           | \$0.00       | \$0.00         | \$0.00                    | \$0.00            | \$0.00                | \$0.00             |
| 2300 - Support Services-General Administration                | \$0.00       | \$0.00         | \$0.00                    | \$0.00            | \$0.00                | \$0.00             |
| 2400 - Support Services-School Administration                 | \$0.00       | \$0.00         | \$0.00                    | \$0.00            | \$0.00                | \$0.00             |
| 2500 - Central Services                                       | \$0.00       | \$0.00         | \$0.00                    | \$0.00            | \$0.00                | \$0.00             |
| 2600 - Operation & Maintenance of Plant                       | \$0.00       | \$0.00         | \$0.00                    | \$0.00            | \$0.00                | \$0.00             |
| 2700 - Student Transportation                                 | \$0.00       | \$0.00         | \$0.00                    | \$0.00            | \$0.00                | \$0.00             |
| 3100 - Food Services Operations                               | \$0.00       | \$0.00         | \$0.00                    | \$0.00            | \$0.00                | \$0.00             |
| 4000 - Capital Outlay                                         | \$0.00       | \$0.00         | \$0.00                    | \$0.00            | \$0.00                | \$0.00             |
| Total Expenditure                                             | \$0.00       | \$4,981.02     | \$2,941.92                | \$10,242.91       | \$0.00                | \$24,449.33        |
| Total Other Financing Sources (Uses)                          | \$0.00       | \$0.00         | \$0.00                    | \$0.00            | \$0.00                | \$0.00             |
| Excess (deficiency) of revenues and other financing           |              |                |                           |                   |                       |                    |
| sources over expenditures and other financing uses            | \$102,226.84 | (\$4,981.02)   | (\$2,941.92)              | (\$10,242.91)     | \$154.00              | (\$24,449.33)      |
| Fund Balance, Beginning of year                               | \$0.00       | (\$159,932.17) | (\$7,942.69)              | (\$118,802.54)    | \$0.00                | (\$242,281.34)     |
| Fund Balance, End of year                                     | \$102,226.84 | (\$164,913.19) | (\$10,884.61)             | (\$129,045.45)    | \$154.00              | (\$266,730.67)     |

| Description                                                   | 29102 - Private Dir<br>Grants (Categ | 31600 - Capital<br>Improvements HB-3 | 31701 - Capital<br>Improvements SB-9 | Total          |
|---------------------------------------------------------------|--------------------------------------|--------------------------------------|--------------------------------------|----------------|
|                                                               |                                      |                                      |                                      |                |
| 41110 - Ad Valorem Taxes - School District                    | \$0.00                               | \$364.74                             | \$187.36                             | \$552.10       |
| 41924 - Flow-through Grants from Districts to Charter Schools | \$0.00                               | \$0.00                               | \$0.00                               | \$165,784.54   |
| 43101 - State Equalization Guarantee                          | \$0.00                               | \$0.00                               | \$0.00                               | \$258,691.22   |
| 43215 - Inter-Governmental Contract Revenue                   | \$0.00                               | \$0.00                               | \$0.00                               | \$19,662.31    |
| Total Revenue                                                 | \$0.00                               | \$364.74                             | \$187.36                             | \$444,690.17   |
| 1000 - Instruction                                            | \$0.00                               | \$0.00                               | \$0.00                               | \$167,675.46   |
| 2100 - Support Services-Students                              | \$0.00                               | \$0.00                               | \$0.00                               | \$105,338.60   |
| 2200 - Support Services-Instruction                           | \$0.00                               | \$0.00                               | \$0.00                               | \$353.00       |
| 2300 - Support Services-General Administration                | \$0.00                               | \$3.64                               | \$1.87                               | \$16,146.48    |
| 2400 - Support Services-School Administration                 | \$300.00                             | \$0.00                               | \$0.00                               | \$14,160.71    |
| 2500 - Central Services                                       | \$0.00                               | \$0.00                               | \$0.00                               | \$7,867.77     |
| 2600 - Operation & Maintenance of Plant                       | \$0.00                               | \$0.00                               | \$0.00                               | \$15,895.82    |
| 2700 - Student Transportation                                 | \$0.00                               | \$0.00                               | \$0.00                               | \$2,047.50     |
| 3100 - Food Services Operations                               | \$0.00                               | \$0.00                               | \$0.00                               | \$19,226.33    |
| 4000 - Capital Outlay                                         | \$0.00                               | \$0.00                               | \$13,168.00                          | \$124,756.25   |
| Total Expenditure                                             | \$300.00                             | \$3.64                               | \$13,169.87                          | \$473,467.92   |
| Total Other Financing Sources (Uses)                          | \$0.00                               | \$0.00                               | \$0.00                               | \$0.00         |
| Excess (deficiency) of revenues and other financing           |                                      |                                      |                                      |                |
| sources over expenditures and other financing uses            | (\$300.00)                           | \$361.10                             | (\$12,982.51)                        | (\$28,777.75)  |
| Fund Balance, Beginning of year                               | \$62,081.00                          | \$19,822.20                          | \$604,339.19                         | \$1,573,658.46 |
| Fund Balance, End of year                                     | \$61,781.00                          | \$20,183.30                          | \$591,356.68                         | \$1,544,880.71 |