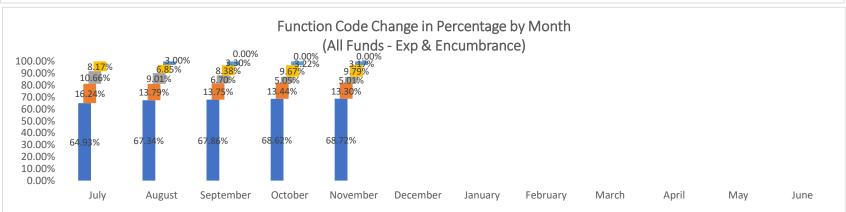

| Payroll Liability | \$453.30     |
| Internal Revenue Service | 11/24/2023 | EFT          | Federal Withholding                         | Payroll Liability | \$7,122.14   |
| Internal Revenue Service | 11/24/2023 | EFT          | FICA                                        | Payroll Liability | \$11,749.38  |
| Internal Revenue Service | 11/24/2023 | EFT          | Medicare                                    | Payroll Liability | \$2,747.80   |
| NM Bank & Trust          | 11/24/2023 | EFT          | Direct Deposit                              | Payroll Liability | \$64,141.87  |
| Sub Total                |            | <u> </u>     |                                             |                   | \$459,418.69 |

Expenditure Analytical Review November 30, 2023



























## Balance Sheet Report

Cycle: FY23-24; Fund Class: [All]; Fund Columns: [All Non-Zero Funds]; Account Expression: [All]; Balance Date: 11/30/2023; Detail: No; Created On: 12/11/2023 6:23:54 PM

| Description                                              | 11000          | 14000        | 21000         | 23000    | 23001      | 23002    | 23003      | 24101         | 24106         | 24154        |
|----------------------------------------------------------|----------------|--------------|---------------|----------|------------|----------|------------|---------------|---------------|--------------|
| 11012 - Cash                                             | \$1,510,198.94 | \$81,419.12  | (\$41,457.20) | \$494.44 | \$66.67    | \$500.00 | \$1,126.05 | (\$20,831.96) | (\$10,301.51) | \