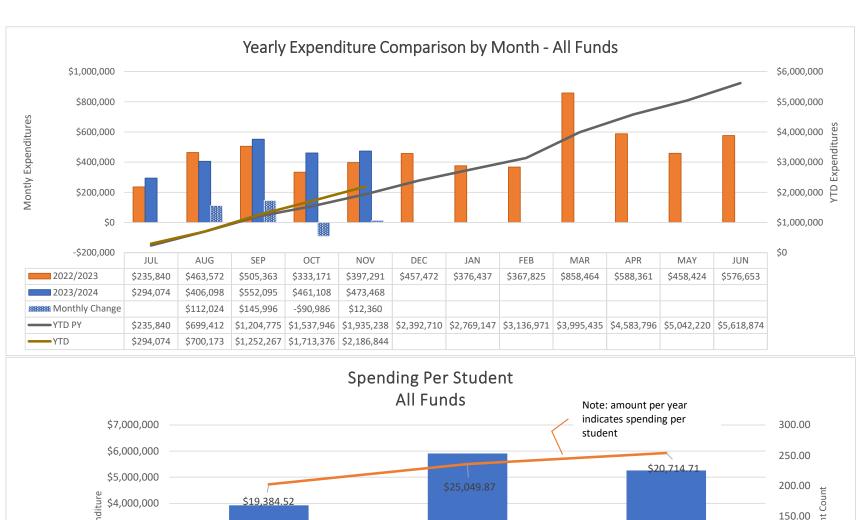

| Payroll Liability | \$453.30     |
| Internal Revenue Service | 11/24/2023 | EFT          | Federal Withholding                         | Payroll Liability | \$7,122.14   |
| Internal Revenue Service | 11/24/2023 | EFT          | FICA                                        | Payroll Liability | \$11,749.38  |
| Internal Revenue Service | 11/24/2023 | EFT          | Medicare                                    | Payroll Liability | \$2,747.80   |
| NM Bank & Trust          | 11/24/2023 | EFT          | Direct Deposit                              | Payroll Liability | \$64,141.87  |
| Sub Total                |            | <u> </u>     |                                             |                   | \$459,418.69 |

Expenditure Analytical Review November 30, 2023



























## Balance Sheet Report

Cycle: FY23-24; Fund Class: [All]; Fund Columns: [All Non-Zero Funds]; Account Expression: [All]; Balance Date: 11/30/2023; Detail: No; Created On: 12/11/2023 6:23:54 PM

| Description                                              | 11000          | 14000        | 21000         | 23000    | 23001      | 23002    | 23003      | 24101         | 24106         | 24154        |
|----------------------------------------------------------|----------------|--------------|---------------|----------|------------|----------|------------|---------------|---------------|--------------|
| 11012 - Cash                                             | \$1,510,198.94 | \$81,419.12  | (\$41,457.20) | \$494.44 | \$66.67    | \$500.00 | \$1,126.05 | (\$20,831.96) | (\$10,3