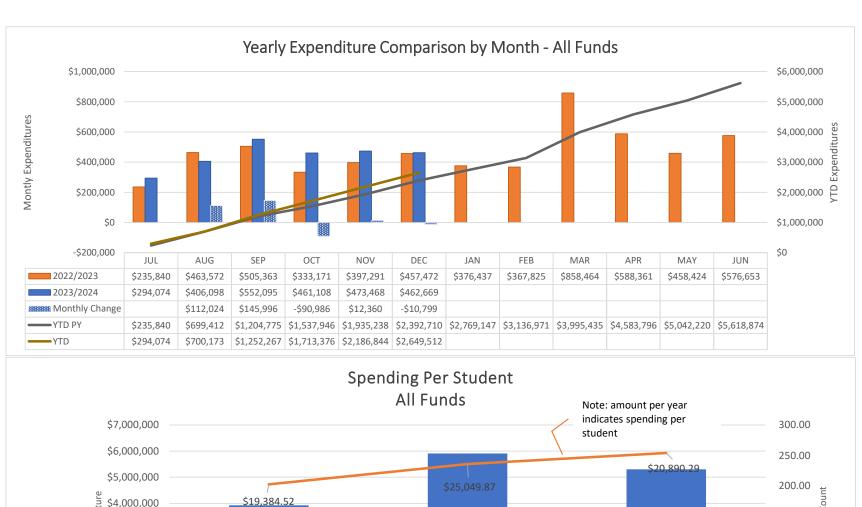

| 12/08/2023 | EFT          | NMRHCA                                        | Payroll Liability | \$5,872.78   |
| NMTRD                               | 12/13/2023 | EFT          | State Withholding - NM                        | Payroll Liability | \$5,710.10   |
| ReliaStar Life Insurance<br>Company | 12/13/2023 | 21324        | Reliastar Employee Deferral - 403(b) (VOYA)   | Payroll Liability | \$100.00     |
| Security Benefit                    | 12/13/2023 | 21325        | Security Benefit - Employee Deferral 457      | Payroll Liability | \$1,970.00   |
| Sub Total                           |            |              |                                               |                   | \$446,060.29 |

Expenditure Analytical Review December 31, 2023



Has been corrected.

























### Balance Sheet Report

Cycle: FY23-24; Fund Class: [All]; Fund Columns: [All Non-Zero Funds]; Account Expression: [All]; Balance Date: 12/31/2023; Detail: No; Created On: 1/10/2024 8:32:16 AM

| Cycle: FY23-24; Fund Class: [Ali]; Fund Columns: [Ali Non-Zero Funds]; Account Expression: [Ali]; Balance Date: 12/31/2023; Detail: No; Created On: 1/10/2024 8:32:16 AM |                |              |               |          |            |          |            |               |               |              |
|--------------------------------------------------------------------------------------------------------------------------------------------------------------------------|----------------|--------------|---------------|----------|------------|----------|------------|----