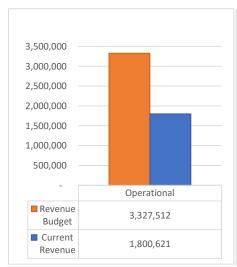

| 12/08/2023 | EFT          | NMRHCA                                        | Payroll Liability | \$5,872.78   |
| NMTRD                               | 12/13/2023 | EFT          | State Withholding - NM                        | Payroll Liability | \$5,710.10   |
| ReliaStar Life Insurance<br>Company | 12/13/2023 | 21324        | Reliastar Employee Deferral - 403(b) (VOYA)   | Payroll Liability | \$100.00     |
| Security Benefit                    | 12/13/2023 | 21325        | Security Benefit - Employee Deferral 457      | Payroll Liability | \$1,970.00   |
| Sub Total                           |            |              |                                               |                   | \$446,060.29 |

Expenditure Analytical Review December 31, 2023



Has been corrected.

























### Balance Sheet Report

Cycle: FY23-24; Fund Class: [All]; Fund Columns: [All Non-Zero Funds]; Account Expression: [All]; Balance Date: 12/31/2023; Detail: No; Created On: 1/10/2024 8:32:16 AM

| Cycle: FY23-24; Fund Class: [Ali]; Fund Columns: [Ali Non-Zero Funds]; Account Expression: [Ali]; Balance Date: 12/31/2023; Detail: No; Created On: 1/10/2024 8:32:16 AM |                |              |               |          |            |          |            |               |               |              |
|--------------------------------------------------------------------------------------------------------------------------------------------------------------------------|----------------|--------------|---------------|----------|------------|----------|---------