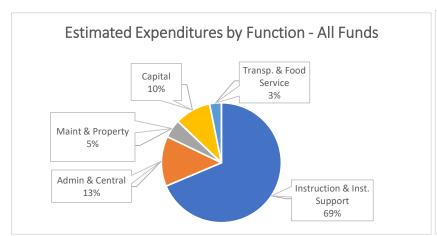

12/08/2023 | EFT          | NMRHCA                                        | Payroll Liability | \$5,872.78   |
| NMTRD                               | 12/13/2023 | EFT          | State Withholding - NM                        | Payroll Liability | \$5,710.10   |
| ReliaStar Life Insurance<br>Company | 12/13/2023 | 21324        | Reliastar Employee Deferral - 403(b) (VOYA)   | Payroll Liability | \$100.00     |
| Security Benefit                    | 12/13/2023 | 21325        | Security Benefit - Employee Deferral 457      | Payroll Liability | \$1,970.00   |
| Sub Total                           |            |              |                                               |                   | \$446,060.29 |

Expenditure Analytical Review December 31, 2023



Has been corrected.

























### Balance Sheet Report

Cycle: FY23-24; Fund Class: [All]; Fund Columns: [All Non-Zero Funds]; Account Expression: [All]; Balance Date: 12/31/2023; Detail: No; Created On: 1/10/2024 8:32:16 AM

| Cycle: FY23-24; Fund Class: [Ali]; Fund Columns: [Ali Non-Zero Funds]; Account Expression: [Ali]; Balance Date: 12/31/2023; Detail: No; Created On: 1/10/2024 8:32:16 AM |                |              |               |          |            |          |            |               |               |              |
|--------------------------------------------------------------------------------------------------------------------------------------------------------------------------|----------------|--------------|---------------|----------|------------|----------|------------|--------