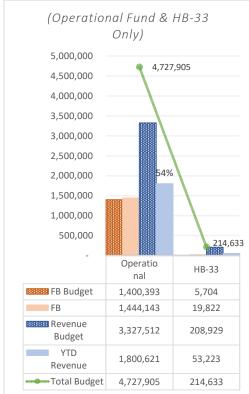

| 12/08/2023 | EFT          | NMRHCA                                        | Payroll Liability | \$5,872.78   |
| NMTRD                               | 12/13/2023 | EFT          | State Withholding - NM                        | Payroll Liability | \$5,710.10   |
| ReliaStar Life Insurance<br>Company | 12/13/2023 | 21324        | Reliastar Employee Deferral - 403(b) (VOYA)   | Payroll Liability | \$100.00     |
| Security Benefit                    | 12/13/2023 | 21325        | Security Benefit - Employee Deferral 457      | Payroll Liability | \$1,970.00   |
| Sub Total                           |            |              |                                               |                   | \$446,060.29 |

Expenditure Analytical Review December 31, 2023



Has been corrected.

























### Balance Sheet Report

Cycle: FY23-24; Fund Class: [All]; Fund Columns: [All Non-Zero Funds]; Account Expression: [All]; Balance Date: 12/31/2023; Detail: No; Created On: 1/10/2024 8:32:16 AM

| Cycle: FY23-24; Fund Class: [Ali]; Fund Columns: [Ali Non-Zero Funds]; Account Expression: [Ali]; Balance Date: 12/31/2023; Detail: No; Created On: 1/10/2024 8:32:16 AM |                |              |               |          |            |          |            |               |               |              |
|--------------------------------------------------------------------------------------------------------------------------------------------------------------------------|----------------|--------------|---------------|----------|------------|----------|------------|