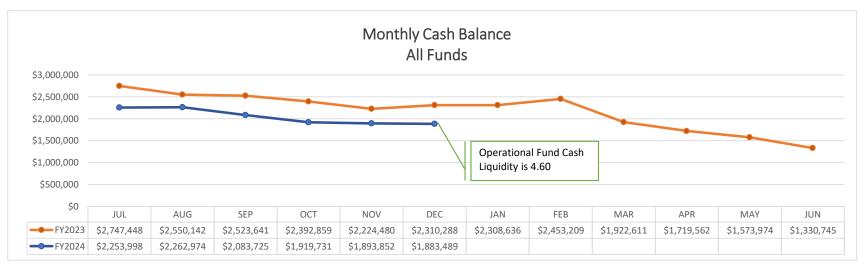

23 | EFT          | NMRHCA                                        | Payroll Liability | \$5,872.78   |
| NMTRD                               | 12/13/2023 | EFT          | State Withholding - NM                        | Payroll Liability | \$5,710.10   |
| ReliaStar Life Insurance<br>Company | 12/13/2023 | 21324        | Reliastar Employee Deferral - 403(b) (VOYA)   | Payroll Liability | \$100.00     |
| Security Benefit                    | 12/13/2023 | 21325        | Security Benefit - Employee Deferral 457      | Payroll Liability | \$1,970.00   |
| Sub Total                           |            |              |                                               |                   | \$446,060.29 |

Expenditure Analytical Review December 31, 2023



Has been corrected.

























### Balance Sheet Report

Cycle: FY23-24; Fund Class: [All]; Fund Columns: [All Non-Zero Funds]; Account Expression: [All]; Balance Date: 12/31/2023; Detail: No; Created On: 1/10/2024 8:32:16 AM

| Cycle: FY23-24; Fund Class: [Ali]; Fund Columns: [Ali Non-Zero Funds]; Account Expression: [Ali]; Balance Date: 12/31/2023; Detail: No; Created On: 1/10/2024 8:32:16 AM |                |              |               |          |            |          |            |               |               |              |
|--------------------------------------------------------------------------------------------------------------------------------------------------------------------------|----------------|--------------|---------------|----------|------------|----------|------------|---------------|