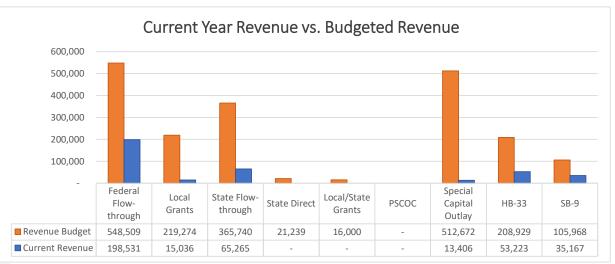

| 12/08/2023 | EFT          | NMRHCA                                        | Payroll Liability | \$5,872.78   |
| NMTRD                               | 12/13/2023 | EFT          | State Withholding - NM                        | Payroll Liability | \$5,710.10   |
| ReliaStar Life Insurance<br>Company | 12/13/2023 | 21324        | Reliastar Employee Deferral - 403(b) (VOYA)   | Payroll Liability | \$100.00     |
| Security Benefit                    | 12/13/2023 | 21325        | Security Benefit - Employee Deferral 457      | Payroll Liability | \$1,970.00   |
| Sub Total                           |            |              |                                               |                   | \$446,060.29 |

Expenditure Analytical Review December 31, 2023



Has been corrected.

























### Balance Sheet Report

Cycle: FY23-24; Fund Class: [All]; Fund Columns: [All Non-Zero Funds]; Account Expression: [All]; Balance Date: 12/31/2023; Detail: No; Created On: 1/10/2024 8:32:16 AM

| Cycle: FY23-24; Fund Class: [Ali]; Fund Columns: [Ali Non-Zero Funds]; Account Expression: [Ali]; Balance Date: 12/31/2023; Detail: No; Created On: 1/10/2024 8:32:16 AM |                |              |               |          |            |          |            |               |               |              |
|--------------------------------------------------------------------------------------------------------------------------------------------------------------------------|----------------|--------------|---------------|----------|------------|----------|-----------