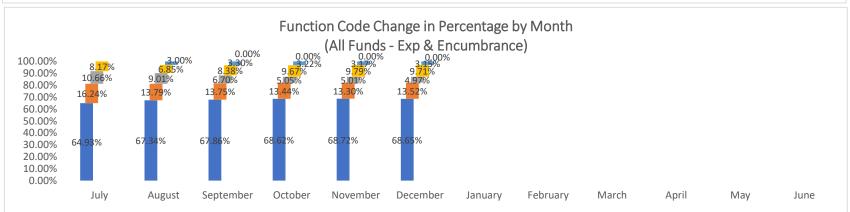

2023 | EFT          | NMRHCA                                        | Payroll Liability | \$5,872.78   |
| NMTRD                               | 12/13/2023 | EFT          | State Withholding - NM                        | Payroll Liability | \$5,710.10   |
| ReliaStar Life Insurance<br>Company | 12/13/2023 | 21324        | Reliastar Employee Deferral - 403(b) (VOYA)   | Payroll Liability | \$100.00     |
| Security Benefit                    | 12/13/2023 | 21325        | Security Benefit - Employee Deferral 457      | Payroll Liability | \$1,970.00   |
| Sub Total                           |            |              |                                               |                   | \$446,060.29 |

Expenditure Analytical Review December 31, 2023



Has been corrected.

























### Balance Sheet Report

Cycle: FY23-24; Fund Class: [All]; Fund Columns: [All Non-Zero Funds]; Account Expression: [All]; Balance Date: 12/31/2023; Detail: No; Created On: 1/10/2024 8:32:16 AM

| Cycle: FY23-24; Fund Class: [Ali]; Fund Columns: [Ali Non-Zero Funds]; Account Expression: [Ali]; Balance Date: 12/31/2023; Detail: No; Created On: 1/10/2024 8:32:16 AM |                |              |               |          |            |          |            |               |               |              |
|--------------------------------------------------------------------------------------------------------------------------------------------------------------------------|----------------|--------------|---------------|----------|------------|----------|------------|--------------