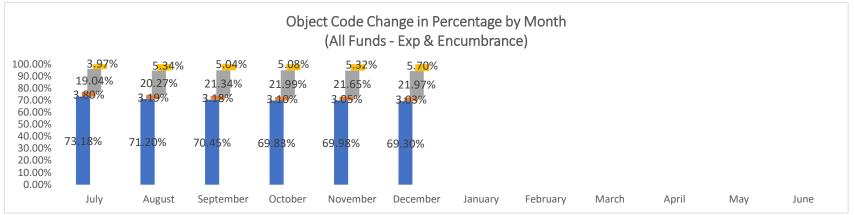

8/2023 | EFT          | NMRHCA                                        | Payroll Liability | \$5,872.78   |
| NMTRD                               | 12/13/2023 | EFT          | State Withholding - NM                        | Payroll Liability | \$5,710.10   |
| ReliaStar Life Insurance<br>Company | 12/13/2023 | 21324        | Reliastar Employee Deferral - 403(b) (VOYA)   | Payroll Liability | \$100.00     |
| Security Benefit                    | 12/13/2023 | 21325        | Security Benefit - Employee Deferral 457      | Payroll Liability | \$1,970.00   |
| Sub Total                           |            |              |                                               |                   | \$446,060.29 |

Expenditure Analytical Review December 31, 2023



Has been corrected.

























### Balance Sheet Report

Cycle: FY23-24; Fund Class: [All]; Fund Columns: [All Non-Zero Funds]; Account Expression: [All]; Balance Date: 12/31/2023; Detail: No; Created On: 1/10/2024 8:32:16 AM

| Cycle: FY23-24; Fund Class: [Ali]; Fund Columns: [Ali Non-Zero Funds]; Account Expression: [Ali]; Balance Date: 12/31/2023; Detail: No; Created On: 1/10/2024 8:32:16 AM |                |              |               |          |            |          |            |               |               |              |
|--------------------------------------------------------------------------------------------------------------------------------------------------------------------------|----------------|--------------|---------------|----------|------------|----------|------------|------------