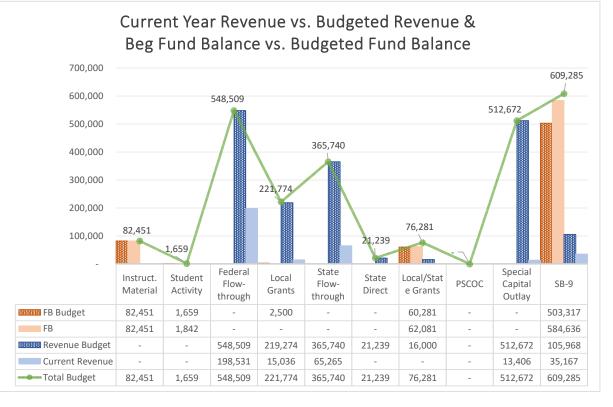

| 12/08/2023 | EFT          | NMRHCA                                        | Payroll Liability | \$5,872.78   |
| NMTRD                               | 12/13/2023 | EFT          | State Withholding - NM                        | Payroll Liability | \$5,710.10   |
| ReliaStar Life Insurance<br>Company | 12/13/2023 | 21324        | Reliastar Employee Deferral - 403(b) (VOYA)   | Payroll Liability | \$100.00     |
| Security Benefit                    | 12/13/2023 | 21325        | Security Benefit - Employee Deferral 457      | Payroll Liability | \$1,970.00   |
| Sub Total                           |            |              |                                               |                   | \$446,060.29 |

Expenditure Analytical Review December 31, 2023



Has been corrected.

























### Balance Sheet Report

Cycle: FY23-24; Fund Class: [All]; Fund Columns: [All Non-Zero Funds]; Account Expression: [All]; Balance Date: 12/31/2023; Detail: No; Created On: 1/10/2024 8:32:16 AM

| Cycle: FY23-24; Fund Class: [Ali]; Fund Columns: [Ali Non-Zero Funds]; Account Expression: [Ali]; Balance Date: 12/31/2023; Detail: No; Created On: 1/10/2024 8:32:16 AM |                |              |               |          |            |          |            |               |               |              |
|--------------------------------------------------------------------------------------------------------------------------------------------------------------------------|----------------|--------------|---------------|----------|------------|----------|------------|--