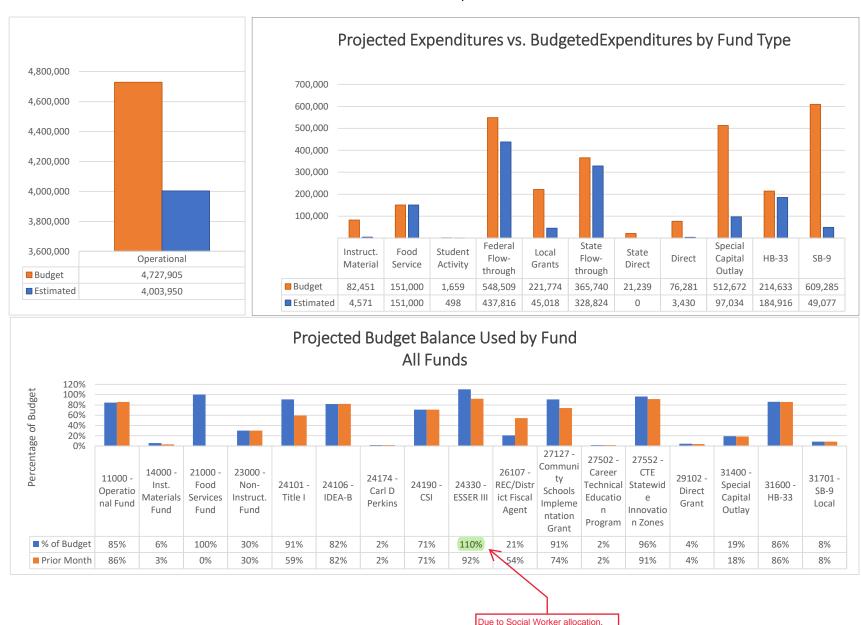

HCA                              | 12/08/2023 | EFT          | NMRHCA                                        | Payroll Liability | \$5,872.78   |
| NMTRD                               | 12/13/2023 | EFT          | State Withholding - NM                        | Payroll Liability | \$5,710.10   |
| ReliaStar Life Insurance<br>Company | 12/13/2023 | 21324        | Reliastar Employee Deferral - 403(b) (VOYA)   | Payroll Liability | \$100.00     |
| Security Benefit                    | 12/13/2023 | 21325        | Security Benefit - Employee Deferral 457      | Payroll Liability | \$1,970.00   |
| Sub Total                           |            |              |                                               |                   | \$446,060.29 |

Expenditure Analytical Review December 31, 2023



Has been corrected.

























### Balance Sheet Report

Cycle: FY23-24; Fund Class: [All]; Fund Columns: [All Non-Zero Funds]; Account Expression: [All]; Balance Date: 12/31/2023; Detail: No; Created On: 1/10/2024 8:32:16 AM

| Cycle: FY23-24; Fund Class: [Ali]; Fund Columns: [Ali Non-Zero Funds]; Account Expression: [Ali]; Balance Date: 12/31/2023; Detail: No; Created On: 1/10/2024 8:32:16 AM |                |              |               |          |            |          |            |               |               |              |
|--------------------------------------------------------------------------------------------------------------------------------------------------------------------------|----------------|--------------|---------------|----------|----------