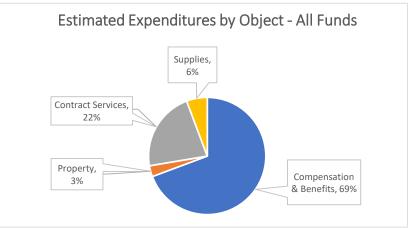

/08/2023 | EFT          | NMRHCA                                        | Payroll Liability | \$5,872.78   |
| NMTRD                               | 12/13/2023 | EFT          | State Withholding - NM                        | Payroll Liability | \$5,710.10   |
| ReliaStar Life Insurance<br>Company | 12/13/2023 | 21324        | Reliastar Employee Deferral - 403(b) (VOYA)   | Payroll Liability | \$100.00     |
| Security Benefit                    | 12/13/2023 | 21325        | Security Benefit - Employee Deferral 457      | Payroll Liability | \$1,970.00   |
| Sub Total                           |            |              |                                               |                   | \$446,060.29 |

Expenditure Analytical Review December 31, 2023



Has been corrected.

























### Balance Sheet Report

Cycle: FY23-24; Fund Class: [All]; Fund Columns: [All Non-Zero Funds]; Account Expression: [All]; Balance Date: 12/31/2023; Detail: No; Created On: 1/10/2024 8:32:16 AM

| Cycle: FY23-24; Fund Class: [Ali]; Fund Columns: [Ali Non-Zero Funds]; Account Expression: [Ali]; Balance Date: 12/31/2023; Detail: No; Created On: 1/10/2024 8:32:16 AM |                |              |               |          |            |          |            |               |               |              |
|--------------------------------------------------------------------------------------------------------------------------------------------------------------------------|----------------|--------------|---------------|----------|------------|----------|------------|----------