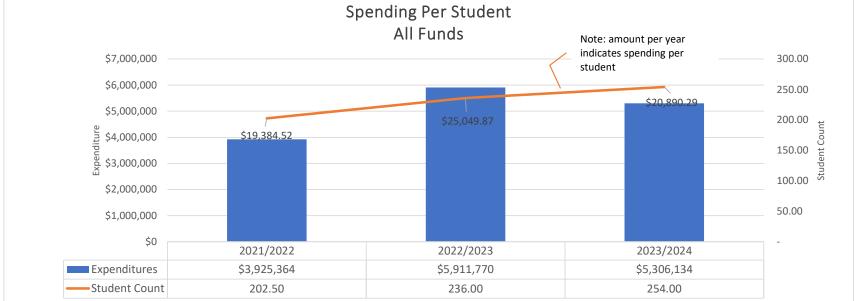

| 12/08/2023 | EFT          | NMRHCA                                        | Payroll Liability | \$5,872.78   |
| NMTRD                               | 12/13/2023 | EFT          | State Withholding - NM                        | Payroll Liability | \$5,710.10   |
| ReliaStar Life Insurance<br>Company | 12/13/2023 | 21324        | Reliastar Employee Deferral - 403(b) (VOYA)   | Payroll Liability | \$100.00     |
| Security Benefit                    | 12/13/2023 | 21325        | Security Benefit - Employee Deferral 457      | Payroll Liability | \$1,970.00   |
| Sub Total                           |            |              |                                               |                   | \$446,060.29 |

Expenditure Analytical Review December 31, 2023



Has been corrected.

























### Balance Sheet Report

Cycle: FY23-24; Fund Class: [All]; Fund Columns: [All Non-Zero Funds]; Account Expression: [All]; Balance Date: 12/31/2023; Detail: No; Created On: 1/10/2024 8:32:16 AM

| Cycle: FY23-24; Fund Class: [Ali]; Fund Columns: [Ali Non-Zero Funds]; Account Expression: [Ali]; Balance Date: 12/31/2023; Detail: No; Created On: 1/10/2024 8:32:16 AM |                |              |               |          |            |          |            |               |               |              |
|--------------------------------------------------------------------------------------------------------------------------------------------------------------------------|----------------|--------------|---------------|----------|------------|----------|------------|------