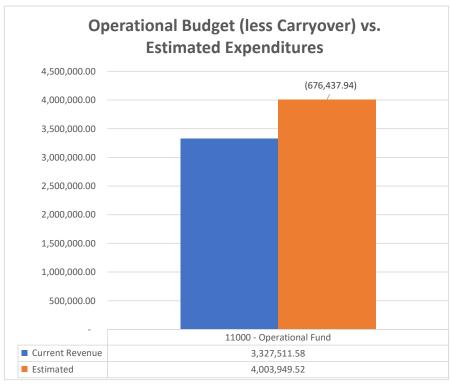

### **B.** Financial Statement Reports - as of December 31, 2023

- 1 Recommended Change
- 2 Financial Analysis
- 3 Bank Reconciliations