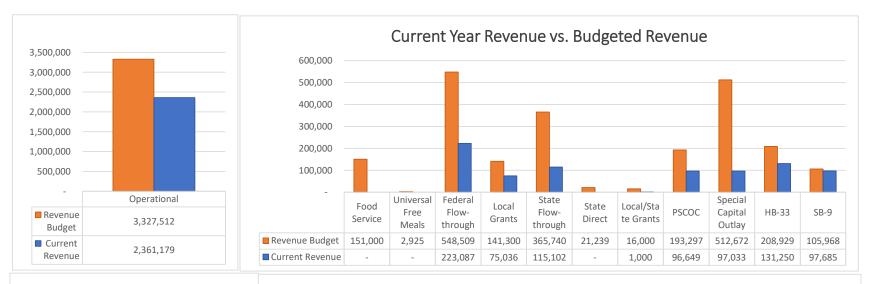

**Expenditure Analytical Review** 

February 29, 2024

corrected.

Foundation grant effective 03/01

July

August

September

October