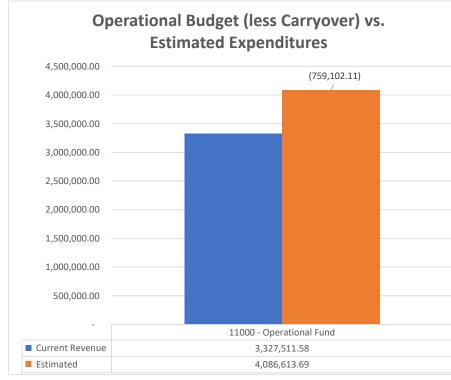

### B. Financial Statement Reports - as of February 29, 2024

- 1 Recommended Change
- 2 Financial Analysis
- 3 Bank Reconciliations