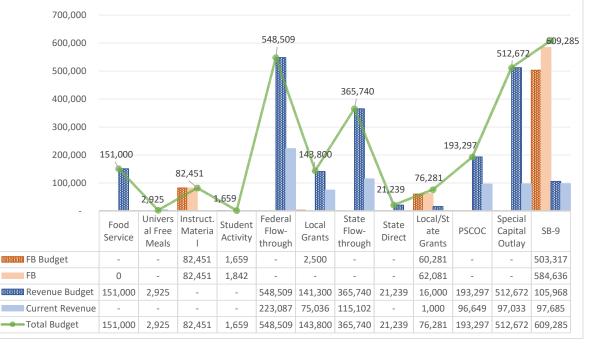

**Expenditure Analytical Review** 

February 29, 2024

corrected.

Foundation grant effective 03/01

July

August

September

October

November

December

January

February

March

April

May

June