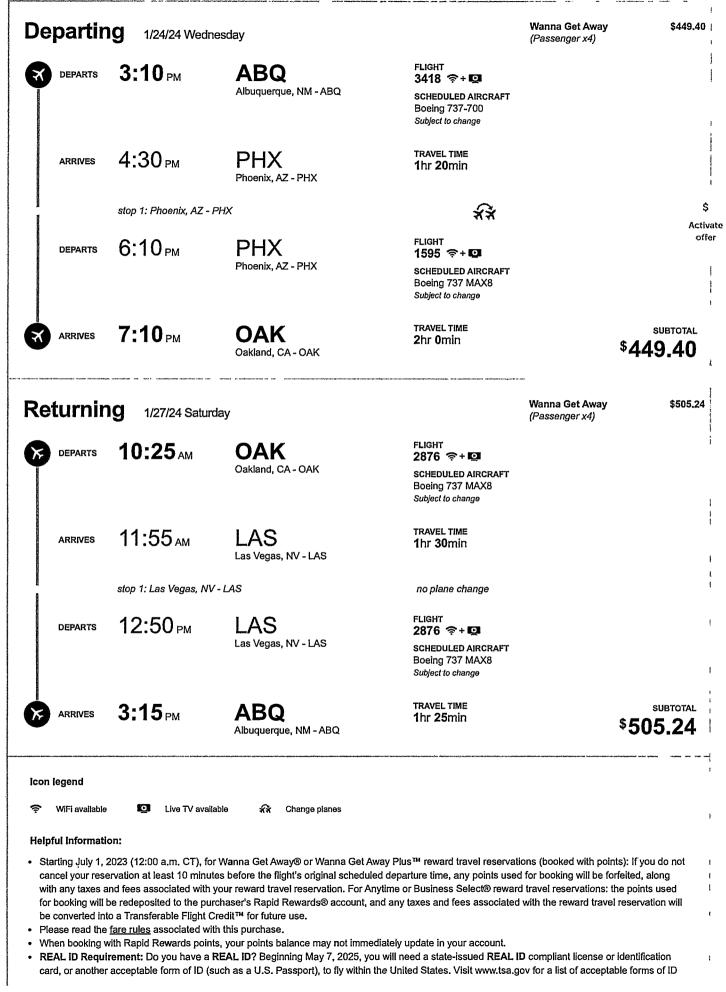

,433 <sup>pts</sup> | _            | Wanna Get Away         | **                     |
| Athena Isabelia Serrano<br>Rapid Rewards <sup>®</sup> Acct # 22586774173 | + 1,433 <sup>pts</sup> |              | Wanna Get Away         | 1                      |
| Helen Mary Mcfeely                                                       | + 1,433 <sup>pts</sup> |              | Wanna Get Away         |                        |
| Casey Ann Mason<br>Rapid Rewards <sup>®</sup> Acct # 20082993335         | + 1,433 <sup>pts</sup> |              | Wanna Get Away         | ware spready using mod |
| PASSENGERS                                                               | EST. POINTS            | EXTRAS       | FARE                   | 4                      |

Purchase Confirmation | Southwest Airlines



and additional information regarding REAL ID requirement.

## **Payment summary**

| PAYMENT | INFORMATION                                      |                                             |                                                                     | AMOUNT PAID                      |
|---------|--------------------------------------------------|---------------------------------------------|---------------------------------------------------------------------|----------------------------------|
| VISA    | Visa 1163<br>XXXXXXXXXXX1163<br>Expiration: 4/27 | CARD HOLDER<br>ACE Leadership HS OfficeCard | BILLING ADDRESS<br>1240 Bellamah Ave NW<br>Albuquerque, NM US 87104 | \$1,201.8⁄                       |
| Tota    | al charged                                       |