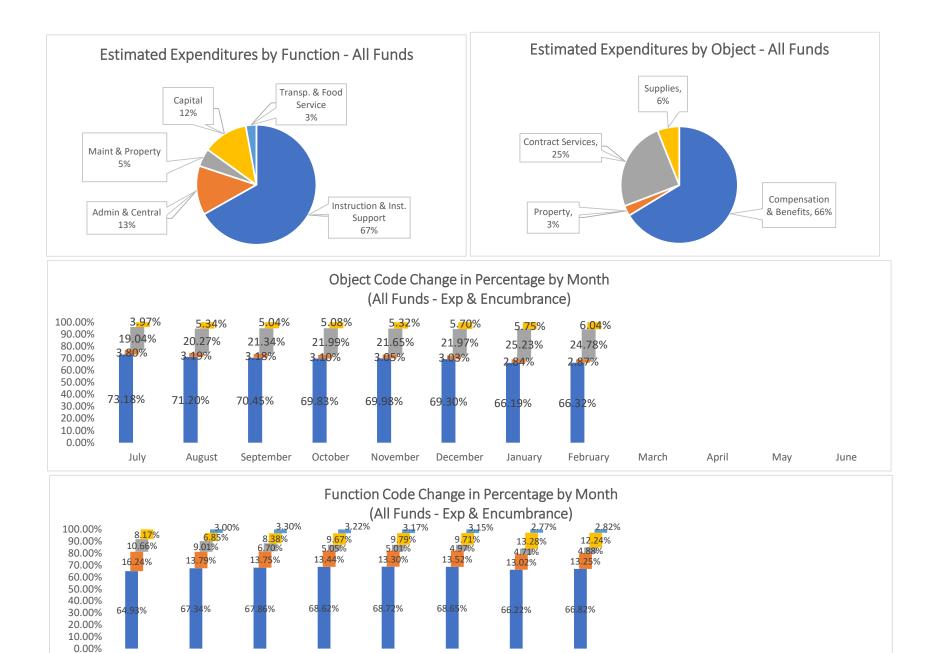

**Expenditure Analytical Review** 

February 29, 2024

corrected.

Foundation grant effective 03/01

July

August

September

October

November

December

January

February

March

April

May

June