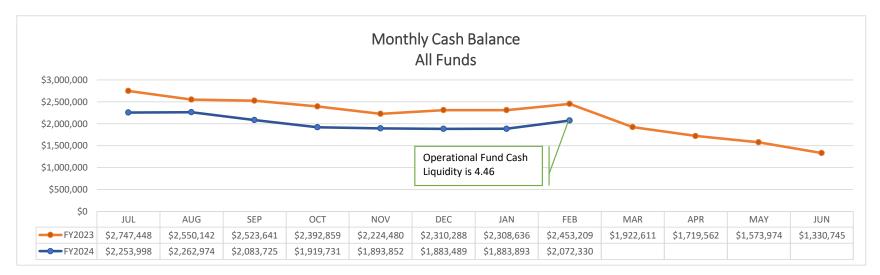

**Expenditure Analytical Review** 

February 29, 2024

corrected.

Foundation grant effective 03/01

July

August

September

October

November

December

January

February

March

April

May

June