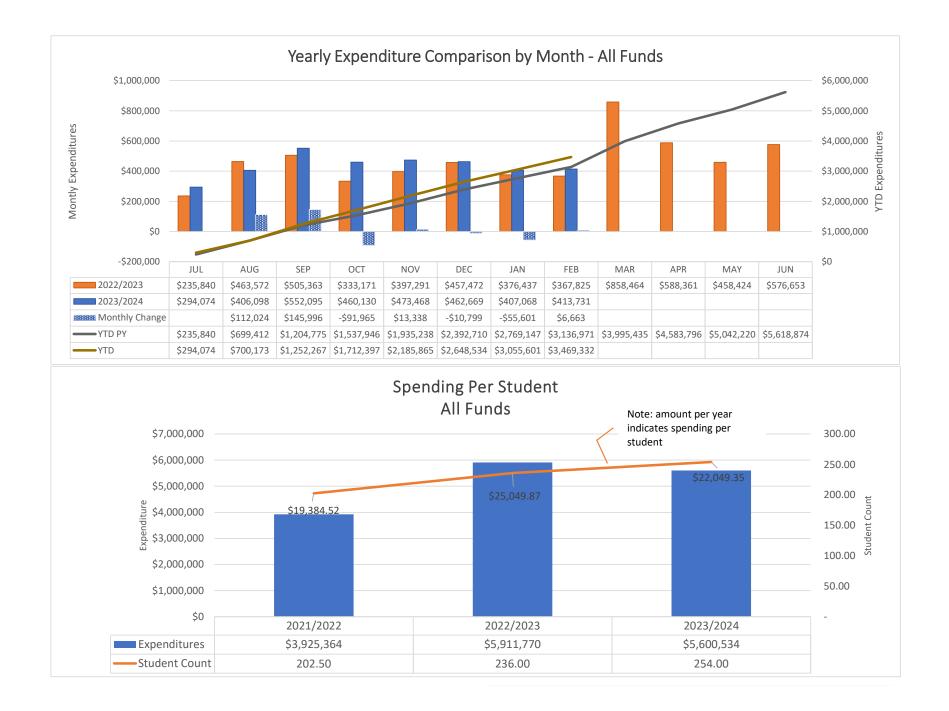

**Expenditure Analytical Review** 

February 29, 2024

corrected.

Foundation grant effective 03/01

July

August

September

October

November

December

January

February

March

April

May

June