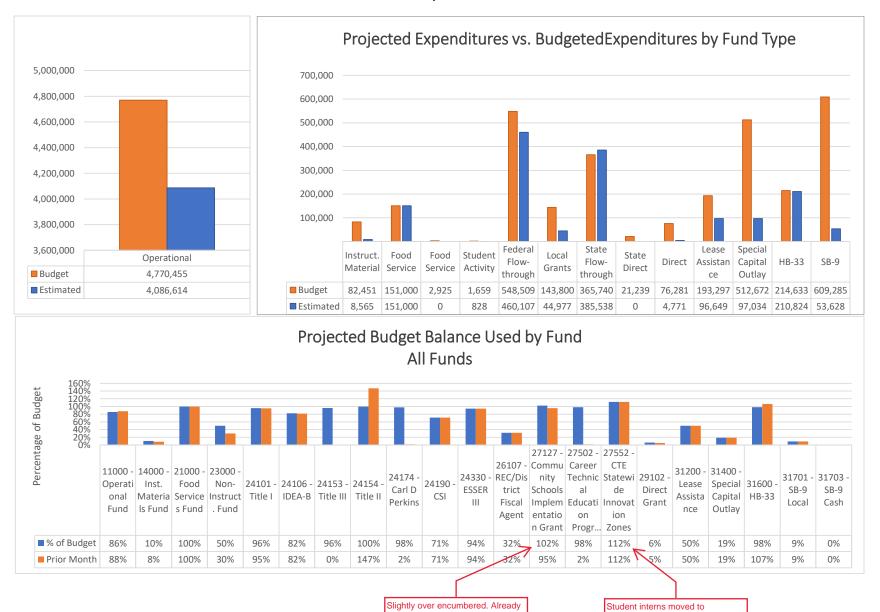

**Expenditure Analytical Review** 

February 29, 2024

corrected.

Foundation grant effective 03/01

July

August

September

October