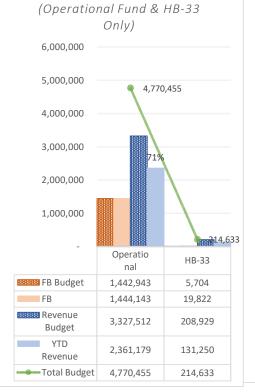

**Expenditure Analytical Review** 

February 29, 2024

corrected.

Foundation grant effective 03/01

July

August

September

October