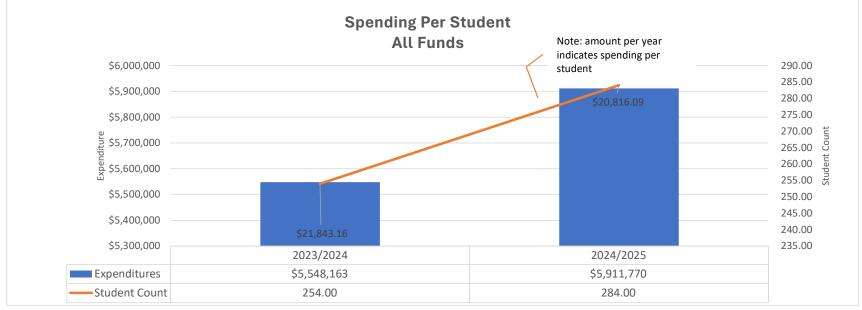

Presbyterian - Low (Pre-tax)                 | Payroll Liability | \$2,902.42   |
| NMPSIA                                 | 12/04/2024 | EFT          | Vision - Davis Vision                                  | Payroll Liability | \$228.62     |
| NMRHCA                                 | 12/04/2024 | EFT          | NMRHCA                                                 | Payroll Liability | \$5,642.23   |
| NMTRD                                  | 12/04/2024 | EFT          | State Withholding - NM                                 | Payroll Liability | \$5,242.52   |
| Sub Total                              |            |              |                                                        |                   | \$418,651.54 |

Expenditure Analytical Review December 31, 2024































# **Balance Sheet Report**

Cycle: FY24-25; Fund Class: [All]; Fund Columns: [All Non-Zero Funds]; Account Expression: [All]; Balance Date: 12/31/2024; Detail: No; Created On: 1/8/2025 11:39:33 AM

| Description                                              | 11000          | 14000        | 21000        | 21100        | 23000   | 23001      | 23002    | 23003      | 24101         | 24106         |
|----------------------------------------------------------|----------------|--------------|--------------|--------------|---------|------------|----------|------------|---------------|---------------|
| 11012 - Cash                                             | \$1,385,440.03 | \$64,245.69  | (\$4,150.15) | \$1,562.29   | \$10.86 | \$66.67    | \$500.00 | \$1,126.05 | (\$24,136.91)