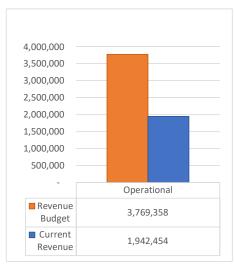

Medical - Presbyterian - Low (Pre-tax)                 | Payroll Liability | \$2,902.42   |
| NMPSIA                                 | 12/04/2024 | EFT          | Vision - Davis Vision                                  | Payroll Liability | \$228.62     |
| NMRHCA                                 | 12/04/2024 | EFT          | NMRHCA                                                 | Payroll Liability | \$5,642.23   |
| NMTRD                                  | 12/04/2024 | EFT          | State Withholding - NM                                 | Payroll Liability | \$5,242.52   |
| Sub Total                              |            |              |                                                        |                   | \$418,651.54 |

Expenditure Analytical Review December 31, 2024































# **Balance Sheet Report**

Cycle: FY24-25; Fund Class: [All]; Fund Columns: [All Non-Zero Funds]; Account Expression: [All]; Balance Date: 12/31/2024; Detail: No; Created On: 1/8/2025 11:39:33 AM

| Description                                              | 11000          | 14000        | 21000        | 21100        | 23000   | 23001      | 23002    | 23003      | 24101         | 24106         |
|----------------------------------------------------------|----------------|--------------|--------------|--------------|---------|------------|----------|------------|---------------|---------------|
| 11012 - Cash                                             | \$1,385,440.03 | \$64,245.69  | (\$4,150.15) | \$1,562.29   | \$10.86 | \$66.67    | \$500.00 | \$1,126.05 | (\$2