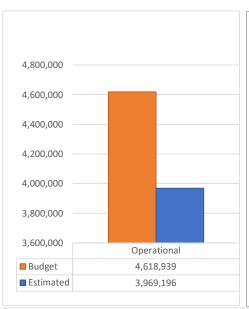

| Medical - Presbyterian - Low (Pre-tax)                 | Payroll Liability | \$2,902.42   |
| NMPSIA                                 | 12/04/2024 | EFT          | Vision - Davis Vision                                  | Payroll Liability | \$228.62     |
| NMRHCA                                 | 12/04/2024 | EFT          | NMRHCA                                                 | Payroll Liability | \$5,642.23   |
| NMTRD                                  | 12/04/2024 | EFT          | State Withholding - NM                                 | Payroll Liability | \$5,242.52   |
| Sub Total                              |            |              |                                                        |                   | \$418,651.54 |

Expenditure Analytical Review December 31, 2024































# **Balance Sheet Report**

Cycle: FY24-25; Fund Class: [All]; Fund Columns: [All Non-Zero Funds]; Account Expression: [All]; Balance Date: 12/31/2024; Detail: No; Created On: 1/8/2025 11:39:33 AM

| Description                                              | 11000          | 14000        | 21000        | 21100        | 23000   | 23001      | 23002    | 23003      | 24101         | 24106         |
|----------------------------------------------------------|----------------|--------------|--------------|--------------|---------|------------|----------|------------|---------------|---------------|
| 11012 - Cash                                             | \$1,385,440.03 | \$64,245.69  | (\$4,150.15) | \$1,562.29   | \$10.86 | \$66.67    | \$500.00 | \$1,126.05