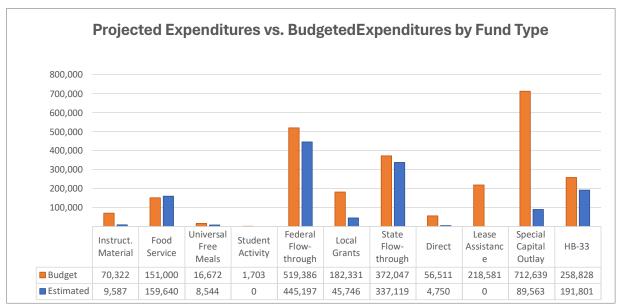

| Medical - Presbyterian - Low (Pre-tax)                 | Payroll Liability | \$2,902.42   |
| NMPSIA                                 | 12/04/2024 | EFT          | Vision - Davis Vision                                  | Payroll Liability | \$228.62     |
| NMRHCA                                 | 12/04/2024 | EFT          | NMRHCA                                                 | Payroll Liability | \$5,642.23   |
| NMTRD                                  | 12/04/2024 | EFT          | State Withholding - NM                                 | Payroll Liability | \$5,242.52   |
| Sub Total                              |            |              |                                                        |                   | \$418,651.54 |

Expenditure Analytical Review December 31, 2024































# **Balance Sheet Report**

Cycle: FY24-25; Fund Class: [All]; Fund Columns: [All Non-Zero Funds]; Account Expression: [All]; Balance Date: 12/31/2024; Detail: No; Created On: 1/8/2025 11:39:33 AM

| Description                                              | 11000          | 14000        | 21000        | 21100        | 23000   | 23001      | 23002    | 23003      | 24101         | 24106         |
|----------------------------------------------------------|----------------|--------------|--------------|--------------|---------|------------|----------|------------|---------------|---------------|
| 11012 - Cash                                             | \$1,385,440.03 | \$64,245.69  | (\$4,150.15) | \$1,562.29   | \$10.86 | \$66.67    | \$500.00 | \$1,126.05 |