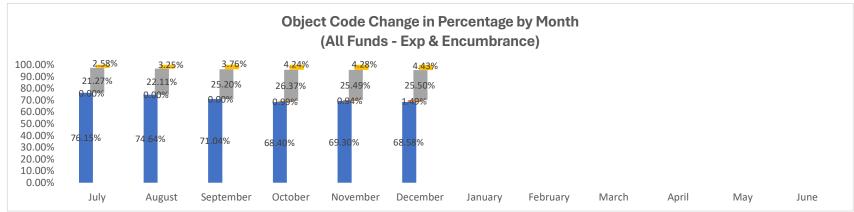

terian - Low (Pre-tax)                 | Payroll Liability | \$2,902.42   |
| NMPSIA                                 | 12/04/2024 | EFT          | Vision - Davis Vision                                  | Payroll Liability | \$228.62     |
| NMRHCA                                 | 12/04/2024 | EFT          | NMRHCA                                                 | Payroll Liability | \$5,642.23   |
| NMTRD                                  | 12/04/2024 | EFT          | State Withholding - NM                                 | Payroll Liability | \$5,242.52   |
| Sub Total                              |            |              |                                                        |                   | \$418,651.54 |

Expenditure Analytical Review December 31, 2024































# **Balance Sheet Report**

Cycle: FY24-25; Fund Class: [All]; Fund Columns: [All Non-Zero Funds]; Account Expression: [All]; Balance Date: 12/31/2024; Detail: No; Created On: 1/8/2025 11:39:33 AM

| Description                                              | 11000          | 14000        | 21000        | 21100        | 23000   | 23001      | 23002    | 23003      | 24101         | 24106         |
|----------------------------------------------------------|----------------|--------------|--------------|--------------|---------|------------|----------|------------|---------------|---------------|
| 11012 - Cash                                             | \$1,385,440.03 | \$64,245.69  | (\$4,150.15) | \$1,562.29   | \$10.86 | \$66.67    | \$500.00 | \$1,126.05 | (\$24,136.91) | (\$2