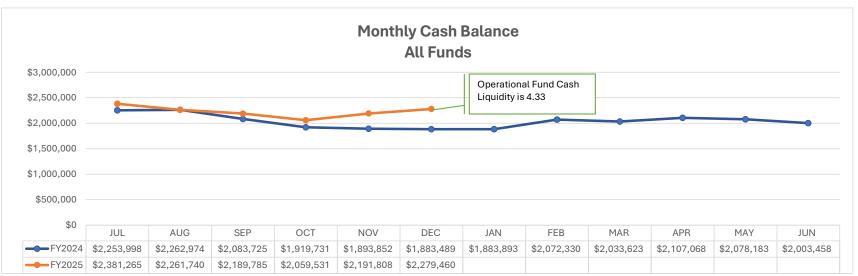

an - Low (Pre-tax)                 | Payroll Liability | \$2,902.42   |
| NMPSIA                                 | 12/04/2024 | EFT          | Vision - Davis Vision                                  | Payroll Liability | \$228.62     |
| NMRHCA                                 | 12/04/2024 | EFT          | NMRHCA                                                 | Payroll Liability | \$5,642.23   |
| NMTRD                                  | 12/04/2024 | EFT          | State Withholding - NM                                 | Payroll Liability | \$5,242.52   |
| Sub Total                              |            |              |                                                        |                   | \$418,651.54 |

Expenditure Analytical Review December 31, 2024































# **Balance Sheet Report**

Cycle: FY24-25; Fund Class: [All]; Fund Columns: [All Non-Zero Funds]; Account Expression: [All]; Balance Date: 12/31/2024; Detail: No; Created On: 1/8/2025 11:39:33 AM

| Description                                              | 11000          | 14000        | 21000        | 21100        | 23000   | 23001      | 23002    | 23003      | 24101         | 24106         |
|----------------------------------------------------------|----------------|--------------|--------------|--------------|---------|------------|----------|------------|---------------|---------------|
| 11012 - Cash                                             | \$1,385,440.03 | \$64,245.69  | (\$4,150.15) | \$1,562.29   | \$10.86 | \$66.67    | \$500.00 | \$1,126.05 | (\$24,136.91) | (\$24,76