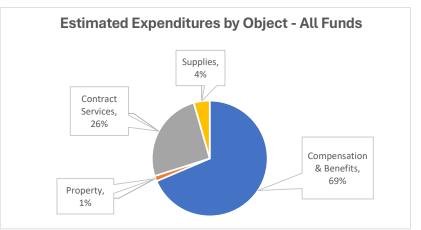

byterian - Low (Pre-tax)                 | Payroll Liability | \$2,902.42   |
| NMPSIA                                 | 12/04/2024 | EFT          | Vision - Davis Vision                                  | Payroll Liability | \$228.62     |
| NMRHCA                                 | 12/04/2024 | EFT          | NMRHCA                                                 | Payroll Liability | \$5,642.23   |
| NMTRD                                  | 12/04/2024 | EFT          | State Withholding - NM                                 | Payroll Liability | \$5,242.52   |
| Sub Total                              |            |              |                                                        |                   | \$418,651.54 |

Expenditure Analytical Review December 31, 2024































# **Balance Sheet Report**

Cycle: FY24-25; Fund Class: [All]; Fund Columns: [All Non-Zero Funds]; Account Expression: [All]; Balance Date: 12/31/2024; Detail: No; Created On: 1/8/2025 11:39:33 AM

| Description                                              | 11000          | 14000        | 21000        | 21100        | 23000   | 23001      | 23002    | 23003      | 24101         | 24106         |
|----------------------------------------------------------|----------------|--------------|--------------|--------------|---------|------------|----------|------------|---------------|---------------|
| 11012 - Cash                                             | \$1,385,440.03 | \$64,245.69  | (\$4,150.15) | \$1,562.29   | \$10.86 | \$66.67    | \$500.00 | \$1,126.05 | (\$24,136.91) | (\