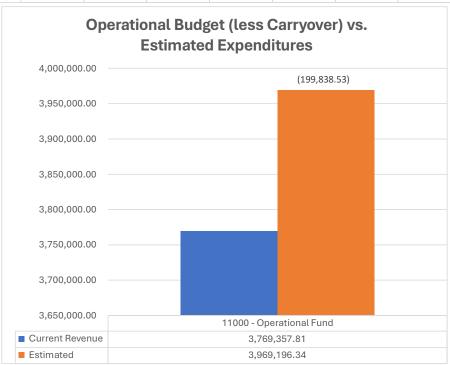

- Low (Pre-tax)                 | Payroll Liability | \$2,902.42   |
| NMPSIA                                 | 12/04/2024 | EFT          | Vision - Davis Vision                                  | Payroll Liability | \$228.62     |
| NMRHCA                                 | 12/04/2024 | EFT          | NMRHCA                                                 | Payroll Liability | \$5,642.23   |
| NMTRD                                  | 12/04/2024 | EFT          | State Withholding - NM                                 | Payroll Liability | \$5,242.52   |
| Sub Total                              |            |              |                                                        |                   | \$418,651.54 |

Expenditure Analytical Review December 31, 2024































# **Balance Sheet Report**

Cycle: FY24-25; Fund Class: [All]; Fund Columns: [All Non-Zero Funds]; Account Expression: [All]; Balance Date: 12/31/2024; Detail: No; Created On: 1/8/2025 11:39:33 AM

| Description                                              | 11000          | 14000        | 21000        | 21100        | 23000   | 23001      | 23002    | 23003      | 24101         | 24106         |
|----------------------------------------------------------|----------------|--------------|--------------|--------------|---------|------------|----------|------------|---------------|---------------|
| 11012 - Cash                                             | \$1,385,440.03 | \$64,245.69  | (\$4,150.15) | \$1,562.29   | \$10.86 | \$66.67    | \$500.00 | \$1,126.05 | (\$24,136.91) | (\$24,765.