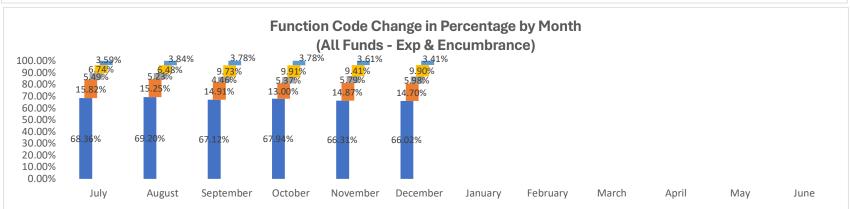

rian - Low (Pre-tax)                 | Payroll Liability | \$2,902.42   |
| NMPSIA                                 | 12/04/2024 | EFT          | Vision - Davis Vision                                  | Payroll Liability | \$228.62     |
| NMRHCA                                 | 12/04/2024 | EFT          | NMRHCA                                                 | Payroll Liability | \$5,642.23   |
| NMTRD                                  | 12/04/2024 | EFT          | State Withholding - NM                                 | Payroll Liability | \$5,242.52   |
| Sub Total                              |            |              |                                                        |                   | \$418,651.54 |

Expenditure Analytical Review December 31, 2024































# **Balance Sheet Report**

Cycle: FY24-25; Fund Class: [All]; Fund Columns: [All Non-Zero Funds]; Account Expression: [All]; Balance Date: 12/31/2024; Detail: No; Created On: 1/8/2025 11:39:33 AM

| Description                                              | 11000          | 14000        | 21000        | 21100        | 23000   | 23001      | 23002    | 23003      | 24101         | 24106         |
|----------------------------------------------------------|----------------|--------------|--------------|--------------|---------|------------|----------|------------|---------------|---------------|
| 11012 - Cash                                             | \$1,385,440.03 | \$64,245.69  | (\$4,150.15) | \$1,562.29   | \$10.86 | \$66.67    | \$500.00 | \$1,126.05 | (\$24,136.91) | (\$24,