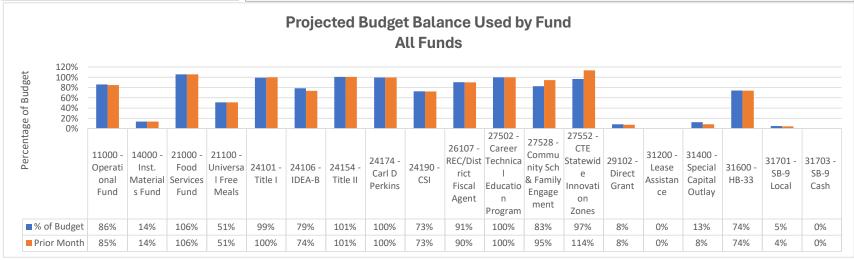

| Medical - Presbyterian - Low (Pre-tax)                 | Payroll Liability | \$2,902.42   |
| NMPSIA                                 | 12/04/2024 | EFT          | Vision - Davis Vision                                  | Payroll Liability | \$228.62     |
| NMRHCA                                 | 12/04/2024 | EFT          | NMRHCA                                                 | Payroll Liability | \$5,642.23   |
| NMTRD                                  | 12/04/2024 | EFT          | State Withholding - NM                                 | Payroll Liability | \$5,242.52   |
| Sub Total                              |            |              |                                                        |                   | \$418,651.54 |

Expenditure Analytical Review December 31, 2024































# **Balance Sheet Report**

Cycle: FY24-25; Fund Class: [All]; Fund Columns: [All Non-Zero Funds]; Account Expression: [All]; Balance Date: 12/31/2024; Detail: No; Created On: 1/8/2025 11:39:33 AM

| Description                                              | 11000          | 14000        | 21000        | 21100        | 23000   | 23001      | 23002    | 23003      | 24101         | 24106         |
|----------------------------------------------------------|----------------|--------------|--------------|--------------|---------|------------|----------|------------|---------------|---------------|
| 11012 - Cash                                             | \$1,385,440.03 | \$64,245.69  | (\$4,150.15) | \$1,562.29   | \$10.86 | \$66.67    | \$500.00 | \$1,126.05 | (\