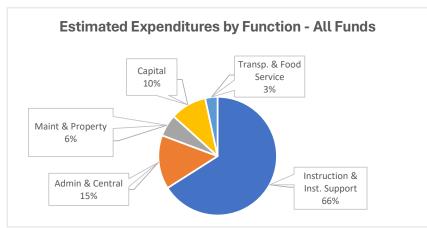

esbyterian - Low (Pre-tax)                 | Payroll Liability | \$2,902.42   |
| NMPSIA                                 | 12/04/2024 | EFT          | Vision - Davis Vision                                  | Payroll Liability | \$228.62     |
| NMRHCA                                 | 12/04/2024 | EFT          | NMRHCA                                                 | Payroll Liability | \$5,642.23   |
| NMTRD                                  | 12/04/2024 | EFT          | State Withholding - NM                                 | Payroll Liability | \$5,242.52   |
| Sub Total                              |            |              |                                                        |                   | \$418,651.54 |

Expenditure Analytical Review December 31, 2024































# **Balance Sheet Report**

Cycle: FY24-25; Fund Class: [All]; Fund Columns: [All Non-Zero Funds]; Account Expression: [All]; Balance Date: 12/31/2024; Detail: No; Created On: 1/8/2025 11:39:33 AM

| Description                                              | 11000          | 14000        | 21000        | 21100        | 23000   | 23001      | 23002    | 23003      | 24101         | 24106         |
|----------------------------------------------------------|----------------|--------------|--------------|--------------|---------|------------|----------|------------|---------------|---------------|
| 11012 - Cash                                             | \$1,385,440.03 | \$64,245.69  | (\$4,150.15) | \$1,562.29   | \$10.86 | \$66.67    | \$500.00 | \$1,126.05 | (\$24,136.91) |