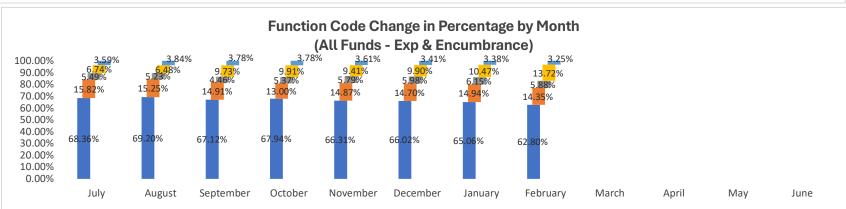

| Payroll Liability | \$1,407.40   |
| NMPSIA    | 02/05/2025 | EFT    | Medical - Presbyterian - High (Pre-tax) | Payroll Liability | \$18,959.04  |
| NMPSIA    | 02/05/2025 | EFT    | Medical - Presbyterian - Low (Pre-tax)  | Payroll Liability | \$2,333.28   |
| NMPSIA    | 02/05/2025 | EFT    | Vision - Davis Vision                   | Payroll Liability | \$245.88     |
| NMRHCA    | 02/05/2025 | EFT    | NMRHCA                                  | Payroll Liability | \$8,546.85   |
| NMTRD     | 02/19/2025 | EFT    | State Withholding - NM                  | Payroll Liability | \$7,256.21   |
| Sub Total |            |        |                                         |                   | \$452,972.74 |

Expenditure Analytical Review February 28, 2025































### **Balance Sheet Report**

Cycle: FY24-25; Fund Class: [All]; Fund Columns: [All Non-Zero Funds]; Account Expression: [All]; Balance Date: 02/28/2025; Detail: No; Created On: 3/5/2025 12:05:59 PM

| Description                         | 11000          | 14000         | 21000        | 21100        | 23000   | 23001      | 23002    | 23003      | 24101         | 24106         |
|-------------------------------------|----------------|---------------|--------------|--------------|---------|------------|----------|------------|---------------|---------------|
| 11012 - Cash                        | \$1,416,848.39 | \$62,029.56   | \$14,580.83  | \$6,583.52   | \$10.86 | \$66.67    | \$500.00 | \$1,126.05 | (\$30,620.06) | (\$36,479.66) |
| 13041 - Other Accounts Receivable   | \$750.00