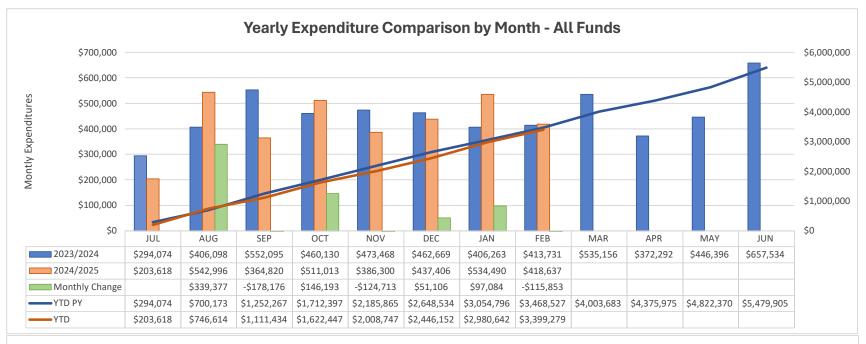

s - Low              | Payroll Liability | \$1,407.40   |
| NMPSIA    | 02/05/2025 | EFT    | Medical - Presbyterian - High (Pre-tax) | Payroll Liability | \$18,959.04  |
| NMPSIA    | 02/05/2025 | EFT    | Medical - Presbyterian - Low (Pre-tax)  | Payroll Liability | \$2,333.28   |
| NMPSIA    | 02/05/2025 | EFT    | Vision - Davis Vision                   | Payroll Liability | \$245.88     |
| NMRHCA    | 02/05/2025 | EFT    | NMRHCA                                  | Payroll Liability | \$8,546.85   |
| NMTRD     | 02/19/2025 | EFT    | State Withholding - NM                  | Payroll Liability | \$7,256.21   |
| Sub Total |            |        |                                         |                   | \$452,972.74 |

Expenditure Analytical Review February 28, 2025































### **Balance Sheet Report**

Cycle: FY24-25; Fund Class: [All]; Fund Columns: [All Non-Zero Funds]; Account Expression: [All]; Balance Date: 02/28/2025; Detail: No; Created On: 3/5/2025 12:05:59 PM

| Description                         | 11000          | 14000         | 21000        | 21100        | 23000   | 23001      | 23002    | 23003      | 24101         | 24106         |
|-------------------------------------|----------------|---------------|--------------|--------------|---------|------------|----------|------------|---------------|---------------|
| 11012 - Cash                        | \$1,416,848.39 | \$62,029.56   | \$14,580.83  | \$6,583.52   | \$10.86 | \$66.67    | \$500.00 | \$1,126.05 | (\$30,620.06) | (\$36,479.66) |
| 13041 - Other Accounts Receivable