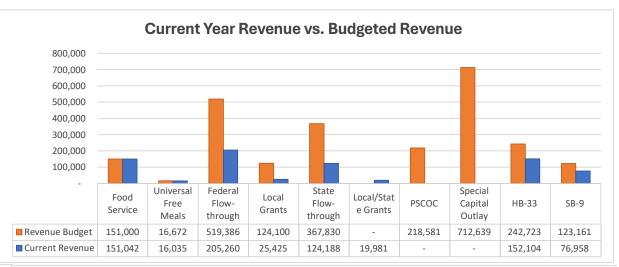

e Cross - Low              | Payroll Liability | \$1,407.40   |
| NMPSIA    | 02/05/2025 | EFT    | Medical - Presbyterian - High (Pre-tax) | Payroll Liability | \$18,959.04  |
| NMPSIA    | 02/05/2025 | EFT    | Medical - Presbyterian - Low (Pre-tax)  | Payroll Liability | \$2,333.28   |
| NMPSIA    | 02/05/2025 | EFT    | Vision - Davis Vision                   | Payroll Liability | \$245.88     |
| NMRHCA    | 02/05/2025 | EFT    | NMRHCA                                  | Payroll Liability | \$8,546.85   |
| NMTRD     | 02/19/2025 | EFT    | State Withholding - NM                  | Payroll Liability | \$7,256.21   |
| Sub Total |            |        |                                         |                   | \$452,972.74 |

Expenditure Analytical Review February 28, 2025































### **Balance Sheet Report**

Cycle: FY24-25; Fund Class: [All]; Fund Columns: [All Non-Zero Funds]; Account Expression: [All]; Balance Date: 02/28/2025; Detail: No; Created On: 3/5/2025 12:05:59 PM

| Description                         | 11000          | 14000         | 21000        | 21100        | 23000   | 23001      | 23002    | 23003      | 24101         | 24106         |
|-------------------------------------|----------------|---------------|--------------|--------------|---------|------------|----------|------------|---------------|---------------|
| 11012 - Cash                        | \$1,416,848.39 | \$62,029.56   | \$14,580.83  | \$6,583.52   | \$10.86 | \$66.67    | \$500.00 | \$1,126.05 | (\$30,620.06) | (\$36,479.66) |
| 13041 - Other Accounts Receiva