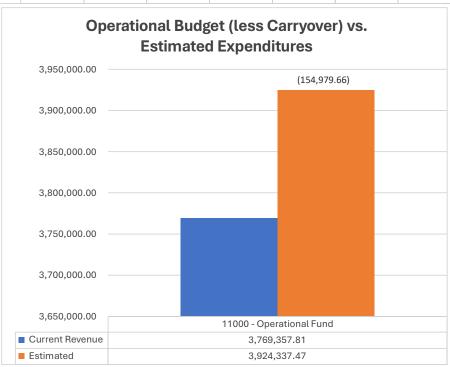

| Payroll Liability | \$1,407.40   |
| NMPSIA    | 02/05/2025 | EFT    | Medical - Presbyterian - High (Pre-tax) | Payroll Liability | \$18,959.04  |
| NMPSIA    | 02/05/2025 | EFT    | Medical - Presbyterian - Low (Pre-tax)  | Payroll Liability | \$2,333.28   |
| NMPSIA    | 02/05/2025 | EFT    | Vision - Davis Vision                   | Payroll Liability | \$245.88     |
| NMRHCA    | 02/05/2025 | EFT    | NMRHCA                                  | Payroll Liability | \$8,546.85   |
| NMTRD     | 02/19/2025 | EFT    | State Withholding - NM                  | Payroll Liability | \$7,256.21   |
| Sub Total |            |        |                                         |                   | \$452,972.74 |

Expenditure Analytical Review February 28, 2025































### **Balance Sheet Report**

Cycle: FY24-25; Fund Class: [All]; Fund Columns: [All Non-Zero Funds]; Account Expression: [All]; Balance Date: 02/28/2025; Detail: No; Created On: 3/5/2025 12:05:59 PM

| Description                         | 11000          | 14000         | 21000        | 21100        | 23000   | 23001      | 23002    | 23003      | 24101         | 24106         |
|-------------------------------------|----------------|---------------|--------------|--------------|---------|------------|----------|------------|---------------|---------------|
| 11012 - Cash                        | \$1,416,848.39 | \$62,029.56   | \$14,580.83  | \$6,583.52   | \$10.86 | \$66.67    | \$500.00 | \$1,126.05 | (\$30,620.06) | (\$36,479.66) |
| 13041 - Other Accounts Receivable   | \$750.00