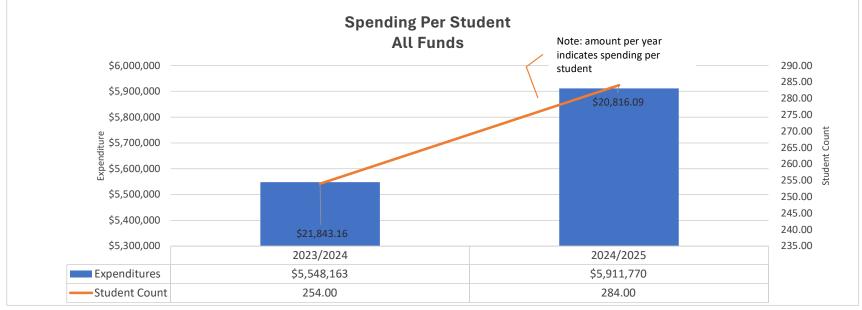

- Low              | Payroll Liability | \$1,407.40   |
| NMPSIA    | 02/05/2025 | EFT    | Medical - Presbyterian - High (Pre-tax) | Payroll Liability | \$18,959.04  |
| NMPSIA    | 02/05/2025 | EFT    | Medical - Presbyterian - Low (Pre-tax)  | Payroll Liability | \$2,333.28   |
| NMPSIA    | 02/05/2025 | EFT    | Vision - Davis Vision                   | Payroll Liability | \$245.88     |
| NMRHCA    | 02/05/2025 | EFT    | NMRHCA                                  | Payroll Liability | \$8,546.85   |
| NMTRD     | 02/19/2025 | EFT    | State Withholding - NM                  | Payroll Liability | \$7,256.21   |
| Sub Total |            |        |                                         |                   | \$452,972.74 |

Expenditure Analytical Review February 28, 2025































### **Balance Sheet Report**

Cycle: FY24-25; Fund Class: [All]; Fund Columns: [All Non-Zero Funds]; Account Expression: [All]; Balance Date: 02/28/2025; Detail: No; Created On: 3/5/2025 12:05:59 PM

| Description                         | 11000          | 14000         | 21000        | 21100        | 23000   | 23001      | 23002    | 23003      | 24101         | 24106         |
|-------------------------------------|----------------|---------------|--------------|--------------|---------|------------|----------|------------|---------------|---------------|
| 11012 - Cash                        | \$1,416,848.39 | \$62,029.56   | \$14,580.83  | \$6,583.52   | \$10.86 | \$66.67    | \$500.00 | \$1,126.05 | (\$30,620.06) | (\$36,479.66) |
| 13041 - Other Accounts Receivable   |