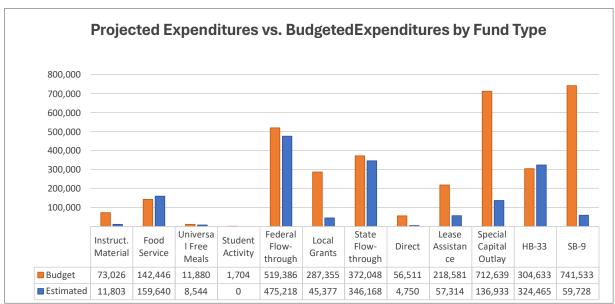

- Blue Cross - Low              | Payroll Liability | \$1,407.40   |
| NMPSIA    | 02/05/2025 | EFT    | Medical - Presbyterian - High (Pre-tax) | Payroll Liability | \$18,959.04  |
| NMPSIA    | 02/05/2025 | EFT    | Medical - Presbyterian - Low (Pre-tax)  | Payroll Liability | \$2,333.28   |
| NMPSIA    | 02/05/2025 | EFT    | Vision - Davis Vision                   | Payroll Liability | \$245.88     |
| NMRHCA    | 02/05/2025 | EFT    | NMRHCA                                  | Payroll Liability | \$8,546.85   |
| NMTRD     | 02/19/2025 | EFT    | State Withholding - NM                  | Payroll Liability | \$7,256.21   |
| Sub Total |            |        |                                         |                   | \$452,972.74 |

Expenditure Analytical Review February 28, 2025































### **Balance Sheet Report**

Cycle: FY24-25; Fund Class: [All]; Fund Columns: [All Non-Zero Funds]; Account Expression: [All]; Balance Date: 02/28/2025; Detail: No; Created On: 3/5/2025 12:05:59 PM

| Description                         | 11000          | 14000         | 21000        | 21100        | 23000   | 23001      | 23002    | 23003      | 24101         | 24106         |
|-------------------------------------|----------------|---------------|--------------|--------------|---------|------------|----------|------------|---------------|---------------|
| 11012 - Cash                        | \$1,416,848.39 | \$62,029.56   | \$14,580.83  | \$6,583.52   | \$10.86 | \$66.67    | \$500.00 | \$1,126.05 | (\$30,620.06) | (\$36,479.66) |
| 13041 - Other Accounts R