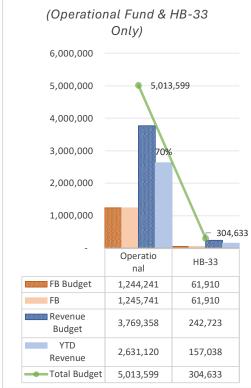

Cross - Low              | Payroll Liability | \$1,407.40   |
| NMPSIA    | 02/05/2025 | EFT    | Medical - Presbyterian - High (Pre-tax) | Payroll Liability | \$18,959.04  |
| NMPSIA    | 02/05/2025 | EFT    | Medical - Presbyterian - Low (Pre-tax)  | Payroll Liability | \$2,333.28   |
| NMPSIA    | 02/05/2025 | EFT    | Vision - Davis Vision                   | Payroll Liability | \$245.88     |
| NMRHCA    | 02/05/2025 | EFT    | NMRHCA                                  | Payroll Liability | \$8,546.85   |
| NMTRD     | 02/19/2025 | EFT    | State Withholding - NM                  | Payroll Liability | \$7,256.21   |
| Sub Total |            |        |                                         |                   | \$452,972.74 |

Expenditure Analytical Review February 28, 2025































### **Balance Sheet Report**

Cycle: FY24-25; Fund Class: [All]; Fund Columns: [All Non-Zero Funds]; Account Expression: [All]; Balance Date: 02/28/2025; Detail: No; Created On: 3/5/2025 12:05:59 PM

| Description                         | 11000          | 14000         | 21000        | 21100        | 23000   | 23001      | 23002    | 23003      | 24101         | 24106         |
|-------------------------------------|----------------|---------------|--------------|--------------|---------|------------|----------|------------|---------------|---------------|
| 11012 - Cash                        | \$1,416,848.39 | \$62,029.56   | \$14,580.83  | \$6,583.52   | \$10.86 | \$66.67    | \$500.00 | \$1,126.05 | (\$30,620.06) | (\$36,479.66) |
| 13041 - Other Accounts Receivabl