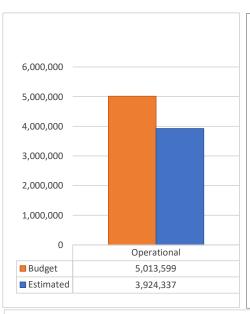

al - Blue Cross - Low              | Payroll Liability | \$1,407.40   |
| NMPSIA    | 02/05/2025 | EFT    | Medical - Presbyterian - High (Pre-tax) | Payroll Liability | \$18,959.04  |
| NMPSIA    | 02/05/2025 | EFT    | Medical - Presbyterian - Low (Pre-tax)  | Payroll Liability | \$2,333.28   |
| NMPSIA    | 02/05/2025 | EFT    | Vision - Davis Vision                   | Payroll Liability | \$245.88     |
| NMRHCA    | 02/05/2025 | EFT    | NMRHCA                                  | Payroll Liability | \$8,546.85   |
| NMTRD     | 02/19/2025 | EFT    | State Withholding - NM                  | Payroll Liability | \$7,256.21   |
| Sub Total |            |        |                                         |                   | \$452,972.74 |

Expenditure Analytical Review February 28, 2025































### **Balance Sheet Report**

Cycle: FY24-25; Fund Class: [All]; Fund Columns: [All Non-Zero Funds]; Account Expression: [All]; Balance Date: 02/28/2025; Detail: No; Created On: 3/5/2025 12:05:59 PM

| Description                         | 11000          | 14000         | 21000        | 21100        | 23000   | 23001      | 23002    | 23003      | 24101         | 24106         |
|-------------------------------------|----------------|---------------|--------------|--------------|---------|------------|----------|------------|---------------|---------------|
| 11012 - Cash                        | \$1,416,848.39 | \$62,029.56   | \$14,580.83  | \$6,583.52   | \$10.86 | \$66.67    | \$500.00 | \$1,126.05 | (\$30,620.06) | (\$36,479.66) |
| 13041 - Other Accounts