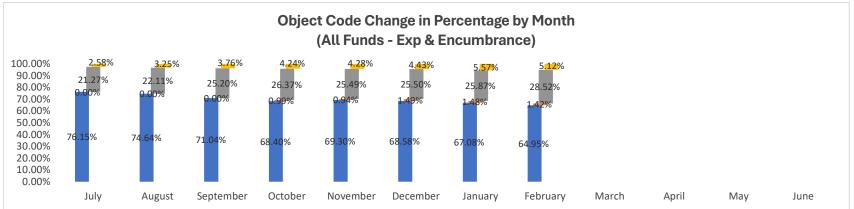

| Payroll Liability | \$1,407.40   |
| NMPSIA    | 02/05/2025 | EFT    | Medical - Presbyterian - High (Pre-tax) | Payroll Liability | \$18,959.04  |
| NMPSIA    | 02/05/2025 | EFT    | Medical - Presbyterian - Low (Pre-tax)  | Payroll Liability | \$2,333.28   |
| NMPSIA    | 02/05/2025 | EFT    | Vision - Davis Vision                   | Payroll Liability | \$245.88     |
| NMRHCA    | 02/05/2025 | EFT    | NMRHCA                                  | Payroll Liability | \$8,546.85   |
| NMTRD     | 02/19/2025 | EFT    | State Withholding - NM                  | Payroll Liability | \$7,256.21   |
| Sub Total |            |        |                                         |                   | \$452,972.74 |

Expenditure Analytical Review February 28, 2025































### **Balance Sheet Report**

Cycle: FY24-25; Fund Class: [All]; Fund Columns: [All Non-Zero Funds]; Account Expression: [All]; Balance Date: 02/28/2025; Detail: No; Created On: 3/5/2025 12:05:59 PM

| Description                         | 11000          | 14000         | 21000        | 21100        | 23000   | 23001      | 23002    | 23003      | 24101         | 24106         |
|-------------------------------------|----------------|---------------|--------------|--------------|---------|------------|----------|------------|---------------|---------------|
| 11012 - Cash                        | \$1,416,848.39 | \$62,029.56   | \$14,580.83  | \$6,583.52   | \$10.86 | \$66.67    | \$500.00 | \$1,126.05 | (\$30,620.06) | (\$36,479.66) |
| 13041 - Other Accounts Receivable   | \$750.