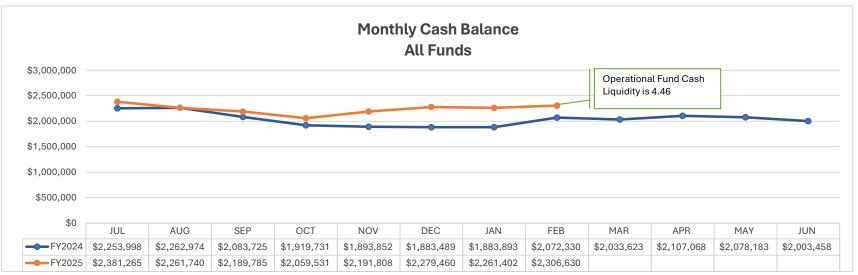

| Payroll Liability | \$1,407.40   |
| NMPSIA    | 02/05/2025 | EFT    | Medical - Presbyterian - High (Pre-tax) | Payroll Liability | \$18,959.04  |
| NMPSIA    | 02/05/2025 | EFT    | Medical - Presbyterian - Low (Pre-tax)  | Payroll Liability | \$2,333.28   |
| NMPSIA    | 02/05/2025 | EFT    | Vision - Davis Vision                   | Payroll Liability | \$245.88     |
| NMRHCA    | 02/05/2025 | EFT    | NMRHCA                                  | Payroll Liability | \$8,546.85   |
| NMTRD     | 02/19/2025 | EFT    | State Withholding - NM                  | Payroll Liability | \$7,256.21   |
| Sub Total |            |        |                                         |                   | \$452,972.74 |

Expenditure Analytical Review February 28, 2025































### **Balance Sheet Report**

Cycle: FY24-25; Fund Class: [All]; Fund Columns: [All Non-Zero Funds]; Account Expression: [All]; Balance Date: 02/28/2025; Detail: No; Created On: 3/5/2025 12:05:59 PM

| Description                         | 11000          | 14000         | 21000        | 21100        | 23000   | 23001      | 23002    | 23003      | 24101         | 24106         |
|-------------------------------------|----------------|---------------|--------------|--------------|---------|------------|----------|------------|---------------|---------------|
| 11012 - Cash                        | \$1,416,848.39 | \$62,029.56   | \$14,580.83  | \$6,583.52   | \$10.86 | \$66.67    | \$500.00 | \$1,126.05 | (\$30,620.06) | (\$36,479.66) |
| 13041 - Other Accounts Receivable   | \$750.00