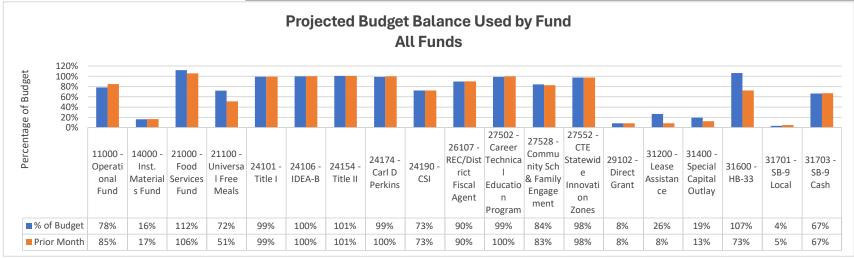

Blue Cross - Low              | Payroll Liability | \$1,407.40   |
| NMPSIA    | 02/05/2025 | EFT    | Medical - Presbyterian - High (Pre-tax) | Payroll Liability | \$18,959.04  |
| NMPSIA    | 02/05/2025 | EFT    | Medical - Presbyterian - Low (Pre-tax)  | Payroll Liability | \$2,333.28   |
| NMPSIA    | 02/05/2025 | EFT    | Vision - Davis Vision                   | Payroll Liability | \$245.88     |
| NMRHCA    | 02/05/2025 | EFT    | NMRHCA                                  | Payroll Liability | \$8,546.85   |
| NMTRD     | 02/19/2025 | EFT    | State Withholding - NM                  | Payroll Liability | \$7,256.21   |
| Sub Total |            |        |                                         |                   | \$452,972.74 |

Expenditure Analytical Review February 28, 2025































### **Balance Sheet Report**

Cycle: FY24-25; Fund Class: [All]; Fund Columns: [All Non-Zero Funds]; Account Expression: [All]; Balance Date: 02/28/2025; Detail: No; Created On: 3/5/2025 12:05:59 PM

| Description                         | 11000          | 14000         | 21000        | 21100        | 23000   | 23001      | 23002    | 23003      | 24101         | 24106         |
|-------------------------------------|----------------|---------------|--------------|--------------|---------|------------|----------|------------|---------------|---------------|
| 11012 - Cash                        | \$1,416,848.39 | \$62,029.56   | \$14,580.83  | \$6,583.52   | \$10.86 | \$66.67    | \$500.00 | \$1,126.05 | (\$30,620.06) | (\$36,479.66) |
| 13041 - Other Accounts Rec