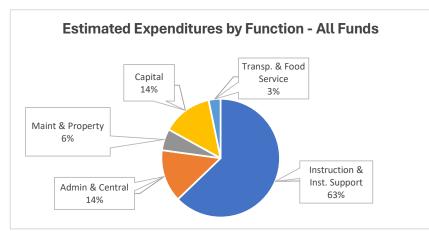

Low              | Payroll Liability | \$1,407.40   |
| NMPSIA    | 02/05/2025 | EFT    | Medical - Presbyterian - High (Pre-tax) | Payroll Liability | \$18,959.04  |
| NMPSIA    | 02/05/2025 | EFT    | Medical - Presbyterian - Low (Pre-tax)  | Payroll Liability | \$2,333.28   |
| NMPSIA    | 02/05/2025 | EFT    | Vision - Davis Vision                   | Payroll Liability | \$245.88     |
| NMRHCA    | 02/05/2025 | EFT    | NMRHCA                                  | Payroll Liability | \$8,546.85   |
| NMTRD     | 02/19/2025 | EFT    | State Withholding - NM                  | Payroll Liability | \$7,256.21   |
| Sub Total |            |        |                                         |                   | \$452,972.74 |

Expenditure Analytical Review February 28, 2025































### **Balance Sheet Report**

Cycle: FY24-25; Fund Class: [All]; Fund Columns: [All Non-Zero Funds]; Account Expression: [All]; Balance Date: 02/28/2025; Detail: No; Created On: 3/5/2025 12:05:59 PM

| Description                         | 11000          | 14000         | 21000        | 21100        | 23000   | 23001      | 23002    | 23003      | 24101         | 24106         |
|-------------------------------------|----------------|---------------|--------------|--------------|---------|------------|----------|------------|---------------|---------------|
| 11012 - Cash                        | \$1,416,848.39 | \$62,029.56   | \$14,580.83  | \$6,583.52   | \$10.86 | \$66.67    | \$500.00 | \$1,126.05 | (\$30,620.06) | (\$36,479.66) |
| 13041 - Other Accounts Receivable   | \$