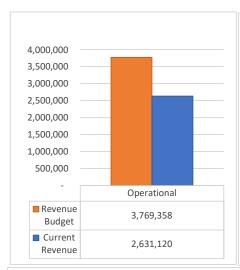

lue Cross - Low              | Payroll Liability | \$1,407.40   |
| NMPSIA    | 02/05/2025 | EFT    | Medical - Presbyterian - High (Pre-tax) | Payroll Liability | \$18,959.04  |
| NMPSIA    | 02/05/2025 | EFT    | Medical - Presbyterian - Low (Pre-tax)  | Payroll Liability | \$2,333.28   |
| NMPSIA    | 02/05/2025 | EFT    | Vision - Davis Vision                   | Payroll Liability | \$245.88     |
| NMRHCA    | 02/05/2025 | EFT    | NMRHCA                                  | Payroll Liability | \$8,546.85   |
| NMTRD     | 02/19/2025 | EFT    | State Withholding - NM                  | Payroll Liability | \$7,256.21   |
| Sub Total |            |        |                                         |                   | \$452,972.74 |

Expenditure Analytical Review February 28, 2025































### **Balance Sheet Report**

Cycle: FY24-25; Fund Class: [All]; Fund Columns: [All Non-Zero Funds]; Account Expression: [All]; Balance Date: 02/28/2025; Detail: No; Created On: 3/5/2025 12:05:59 PM

| Description                         | 11000          | 14000         | 21000        | 21100        | 23000   | 23001      | 23002    | 23003      | 24101         | 24106         |
|-------------------------------------|----------------|---------------|--------------|--------------|---------|------------|----------|------------|---------------|---------------|
| 11012 - Cash                        | \$1,416,848.39 | \$62,029.56   | \$14,580.83  | \$6,583.52   | \$10.86 | \$66.67    | \$500.00 | \$1,126.05 | (\$30,620.06) | (\$36,479.66) |
| 13041 - Other Accounts Recei