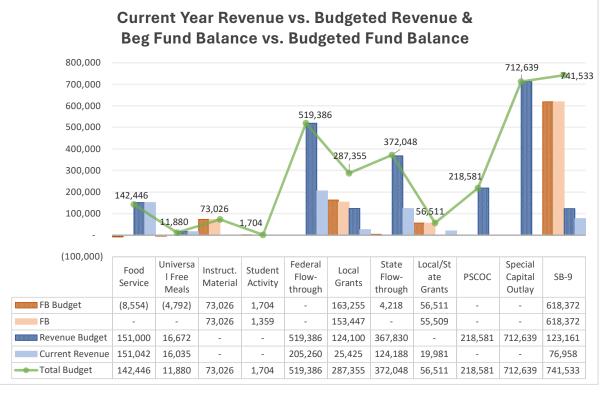

oss - Low              | Payroll Liability | \$1,407.40   |
| NMPSIA    | 02/05/2025 | EFT    | Medical - Presbyterian - High (Pre-tax) | Payroll Liability | \$18,959.04  |
| NMPSIA    | 02/05/2025 | EFT    | Medical - Presbyterian - Low (Pre-tax)  | Payroll Liability | \$2,333.28   |
| NMPSIA    | 02/05/2025 | EFT    | Vision - Davis Vision                   | Payroll Liability | \$245.88     |
| NMRHCA    | 02/05/2025 | EFT    | NMRHCA                                  | Payroll Liability | \$8,546.85   |
| NMTRD     | 02/19/2025 | EFT    | State Withholding - NM                  | Payroll Liability | \$7,256.21   |
| Sub Total |            |        |                                         |                   | \$452,972.74 |

Expenditure Analytical Review February 28, 2025































### **Balance Sheet Report**

Cycle: FY24-25; Fund Class: [All]; Fund Columns: [All Non-Zero Funds]; Account Expression: [All]; Balance Date: 02/28/2025; Detail: No; Created On: 3/5/2025 12:05:59 PM

| Description                         | 11000          | 14000         | 21000        | 21100        | 23000   | 23001      | 23002    | 23003      | 24101         | 24106         |
|-------------------------------------|----------------|---------------|--------------|--------------|---------|------------|----------|------------|---------------|---------------|
| 11012 - Cash                        | \$1,416,848.39 | \$62,029.56   | \$14,580.83  | \$6,583.52   | \$10.86 | \$66.67    | \$500.00 | \$1,126.05 | (\$30,620.06) | (\$36,479.66) |
| 13041 - Other Accounts Receivable