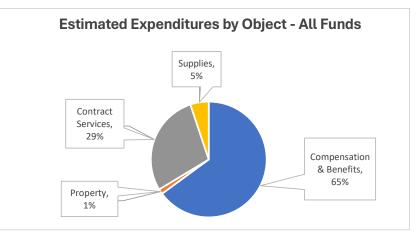

w              | Payroll Liability | \$1,407.40   |
| NMPSIA    | 02/05/2025 | EFT    | Medical - Presbyterian - High (Pre-tax) | Payroll Liability | \$18,959.04  |
| NMPSIA    | 02/05/2025 | EFT    | Medical - Presbyterian - Low (Pre-tax)  | Payroll Liability | \$2,333.28   |
| NMPSIA    | 02/05/2025 | EFT    | Vision - Davis Vision                   | Payroll Liability | \$245.88     |
| NMRHCA    | 02/05/2025 | EFT    | NMRHCA                                  | Payroll Liability | \$8,546.85   |
| NMTRD     | 02/19/2025 | EFT    | State Withholding - NM                  | Payroll Liability | \$7,256.21   |
| Sub Total |            |        |                                         |                   | \$452,972.74 |

Expenditure Analytical Review February 28, 2025































### **Balance Sheet Report**

Cycle: FY24-25; Fund Class: [All]; Fund Columns: [All Non-Zero Funds]; Account Expression: [All]; Balance Date: 02/28/2025; Detail: No; Created On: 3/5/2025 12:05:59 PM

| Description                         | 11000          | 14000         | 21000        | 21100        | 23000   | 23001      | 23002    | 23003      | 24101         | 24106         |
|-------------------------------------|----------------|---------------|--------------|--------------|---------|------------|----------|------------|---------------|---------------|
| 11012 - Cash                        | \$1,416,848.39 | \$62,029.56   | \$14,580.83  | \$6,583.52   | \$10.86 | \$66.67    | \$500.00 | \$1,126.05 | (\$30,620.06) | (\$36,479.66) |
| 13041 - Other Accounts Receivable   | \$75