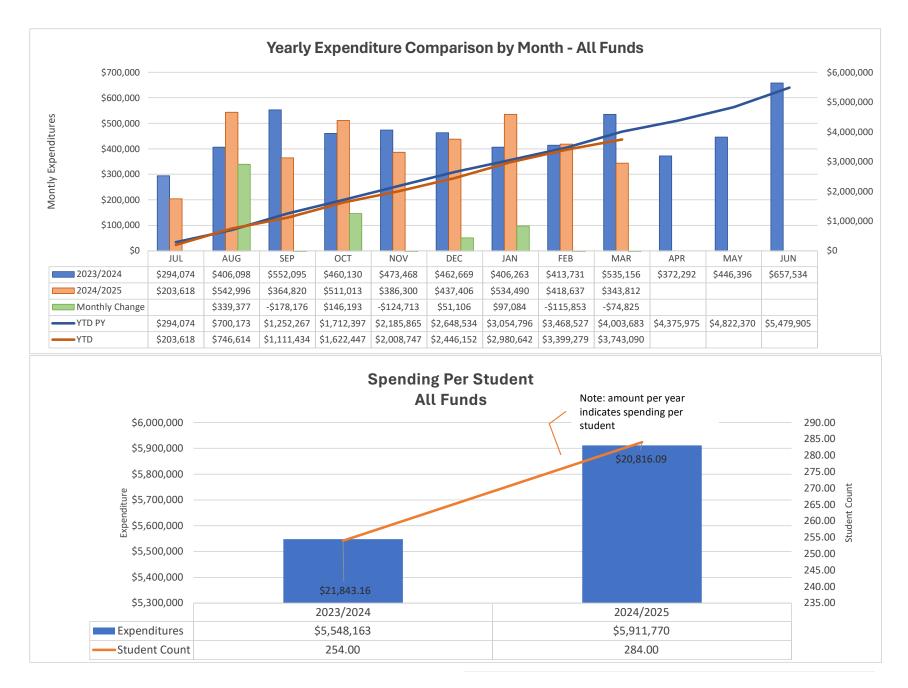

**Expenditure Analytical Review** 

March 31, 2025

# Current Year Revenue vs. Budgeted Revenue & Beg Fund Balance vs. Budgeted Fund Balance