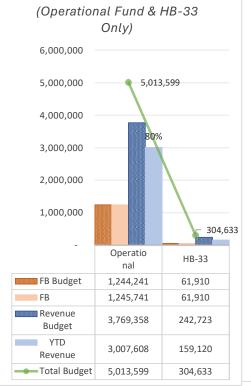

# Current Year Revenue vs. Budgeted Revenue & Beg Fund Balance vs. Budgeted Fund Balance