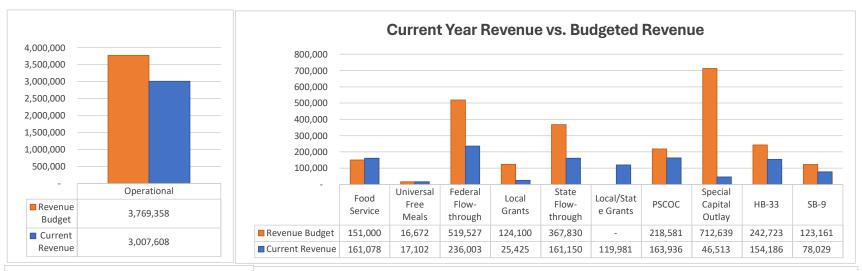

# Current Year Revenue vs. Budgeted Revenue & Beg Fund Balance vs. Budgeted Fund Balance