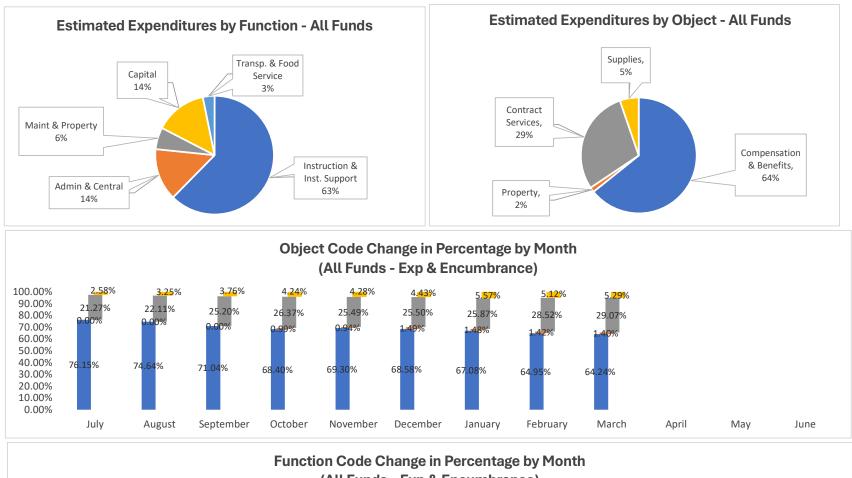

**Expenditure Analytical Review** 

March 31, 2025

# Current Year Revenue vs. Budgeted Revenue & Beg Fund Balance vs. Budgeted Fund Balance