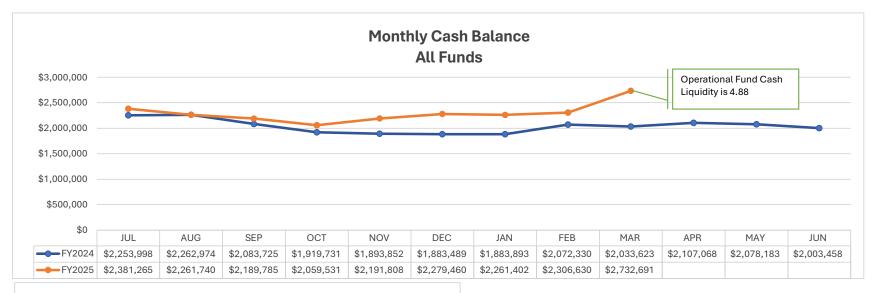

**Expenditure Analytical Review** 

March 31, 2025

# Current Year Revenue vs. Budgeted Revenue & Beg Fund Balance vs. Budgeted Fund Balance