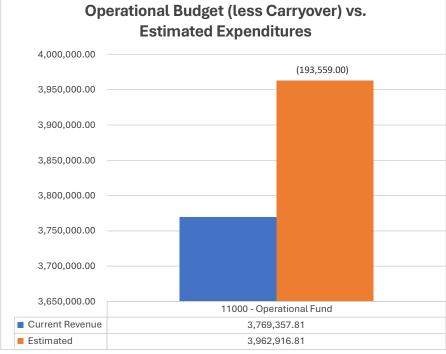

# Current Year Revenue vs. Budgeted Revenue & Beg Fund Balance vs. Budgeted Fund Balance