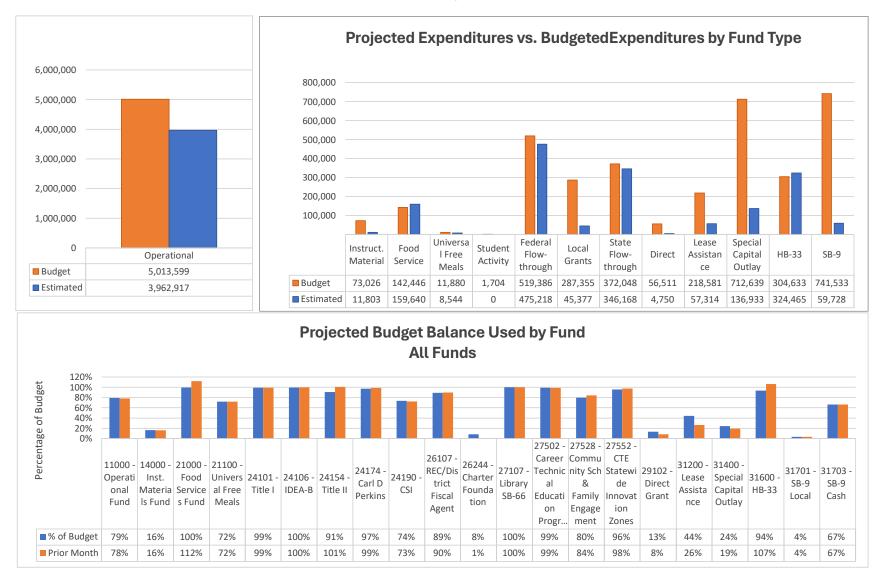

**Expenditure Analytical Review** 

March 31, 2025

# Current Year Revenue vs. Budgeted Revenue & Beg Fund Balance vs. Budgeted Fund Balance