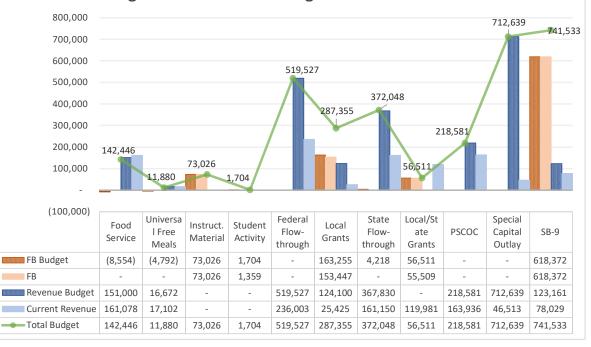

# Current Year Revenue vs. Budgeted Revenue & Beg Fund Balance vs. Budgeted Fund Balance